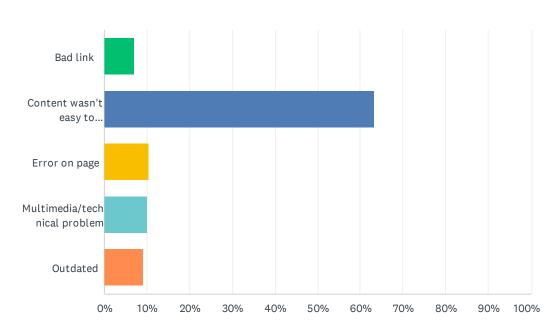

# Q4 If you answered "No" to question 3, please select the option that best describes your difficulty.

| ANSWER CHOICES                    | RESPONSES |       |
|-----------------------------------|-----------|-------|
| Bad link                          | 7.08%     | 175   |
| Content wasn't easy to understand | 63.33%    | 1,565 |
| Error on page                     | 10.48%    | 259   |
| Multimedia/technical problem      | 9.96%     | 246   |
| Outdated                          | 9.15%     | 226   |
| TOTAL                             |           | 2,471 |