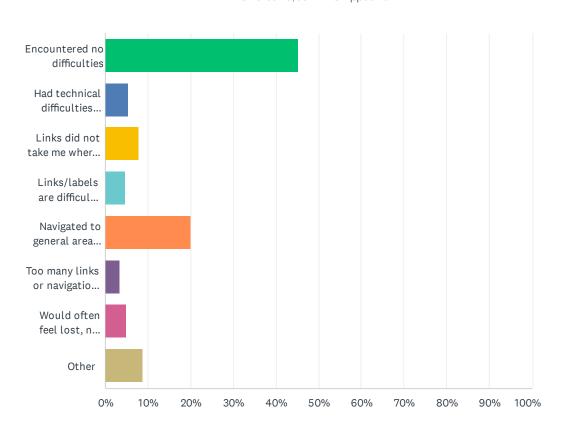

### Q8 Please describe your experience finding your way around today.

Answered: 5,631 Skipped: 0

| ANSWER CHOICES                                                          | RESPONSES |       |
|-------------------------------------------------------------------------|-----------|-------|
| Encountered no difficulties                                             | 45.21%    | 2,546 |
| Had technical difficulties (e.g. error messages, broken links)          | 5.24%     | 295   |
| Links did not take me where I expected                                  | 7.85%     | 442   |
| Links/labels are difficult to understand, they are not intuitive        | 4.65%     | 262   |
| Navigated to general area but couldn't find the specific content needed | 19.96%    | 1,124 |
| Too many links or navigational choices                                  | 3.37%     | 190   |
| Would often feel lost, not know where I was                             | 4.92%     | 277   |
| Other                                                                   | 8.79%     | 495   |
| TOTAL                                                                   |           | 5,631 |