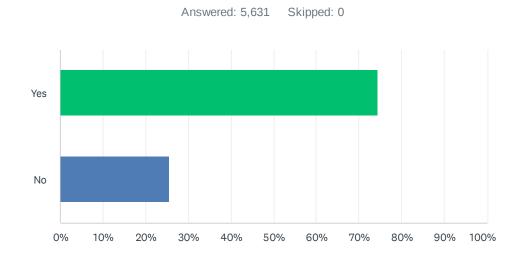

# Q6 Will you recommend this website if you could get this information or service from another source?

| ANSWER CHOICES | RESPONSES |       |
|----------------|-----------|-------|
| Yes            | 74.52%    | 4,196 |
| No             | 25.48%    | 1,435 |
| TOTAL          |           | 5,631 |