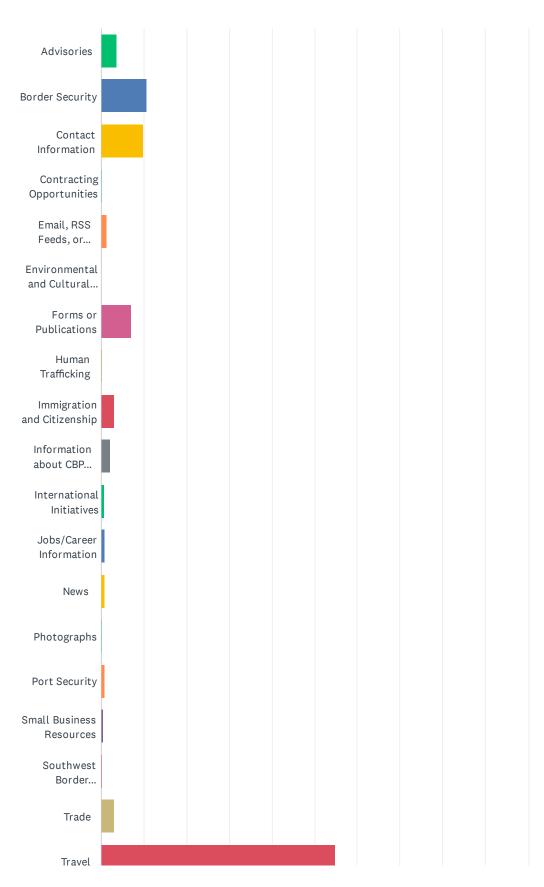

### Q2 What information were you looking for today?

Answered: 5,631 Skipped: 0

#### Customer Satisfaction Survey

| ANSWER CHOICES                                            | RESPONSES |       |
|-----------------------------------------------------------|-----------|-------|
| Advisories                                                | 3.62%     | 204   |
| Border Security                                           | 10.60%    | 597   |
| Contact Information                                       | 9.89%     | 557   |
| Contracting Opportunities                                 | 0.16%     | 9     |
| Email, RSS Feeds, or Subscription Services                | 1.21%     | 68    |
| Environmental and Cultural Stewardship                    | 0.05%     | 3     |
| Forms or Publications                                     | 6.96%     | 392   |
| Human Trafficking                                         | 0.28%     | 16    |
| Immigration and Citizenship                               | 3.00%     | 169   |
| Information about CBP (leadership, history, etc.)         | 2.08%     | 117   |
| International Initiatives                                 | 0.59%     | 33    |
| Jobs/Career Information                                   | 0.85%     | 48    |
| News                                                      | 0.94%     | 53    |
| Photographs                                               | 0.16%     | 9     |
| Port Security                                             | 0.83%     | 47    |
| Small Business Resources                                  | 0.48%     | 27    |
| Southwest Border Unaccompanied Alien Children/Family Unit | 0.27%     | 15    |
| Trade                                                     | 2.89%     | 163   |
| Travel                                                    | 54.75%    | 3,083 |
| Videos                                                    | 0.37%     | 21    |
| TOTAL                                                     |           | 5,631 |