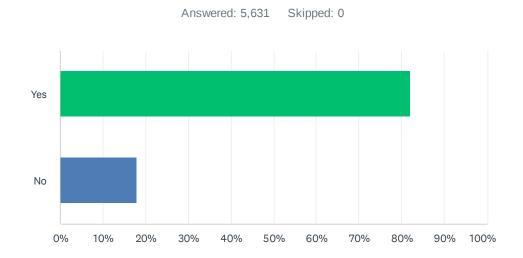

## Q5 Would you still return to this website if you could get this information or service from another source?

| ANSWER CHOICES | RESPONSES |       |
|----------------|-----------|-------|
| Yes            | 82.13%    | 4,625 |
| No             | 17.87%    | 1,006 |
| TOTAL          |           | 5,631 |