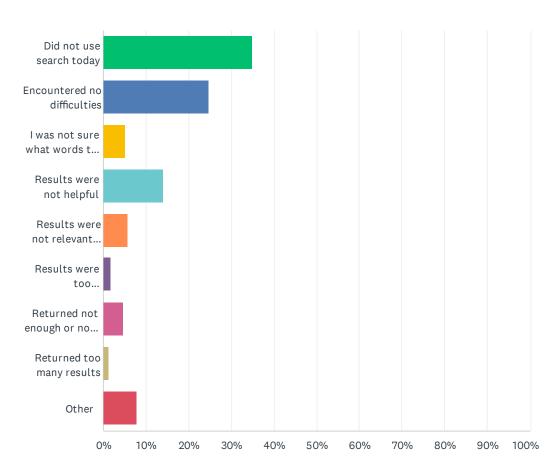

### Q9 How was your experience using our site search?

| ANSWER CHOICES                                        | RESPONSES |       |
|-------------------------------------------------------|-----------|-------|
| Did not use search today                              | 35.00%    | 1,971 |
| Encountered no difficulties                           | 24.65%    | 1,388 |
| I was not sure what words to use in my search         | 5.06%     | 285   |
| Results were not helpful                              | 14.10%    | 794   |
| Results were not relevant to my search terms or needs | 5.68%     | 320   |
| Results were too similar/redundant                    | 1.69%     | 95    |
| Returned not enough or no results                     | 4.65%     | 262   |
| Returned too many results                             | 1.24%     | 70    |
| Other                                                 | 7.92%     | 446   |
| TOTAL                                                 |           | 5,631 |