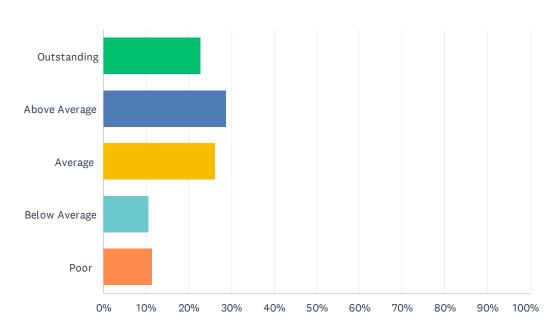

## Q1 How would you rate your overall experience today?

| ANSWER CHOICES | RESPONSES |       |
|----------------|-----------|-------|
| Outstanding    | 22.78%    | 1,283 |
| Above Average  | 28.80%    | 1,622 |
| Average        | 26.25%    | 1,478 |
| Below Average  | 10.64%    | 599   |
| Poor           | 11.53%    | 649   |
| TOTAL          |           | 5,631 |