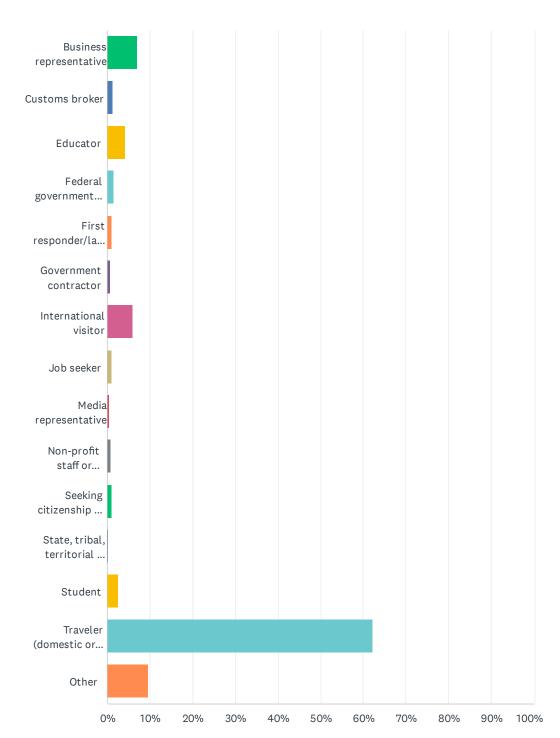

### Q7 Which of the following best describes you?

#### Customer Satisfaction Survey

| ANSWER CHOICES                                                | RESPONSES |       |
|---------------------------------------------------------------|-----------|-------|
| Business representative                                       | 6.96%     | 392   |
| Customs broker                                                | 1.23%     | 69    |
| Educator                                                      | 4.19%     | 236   |
| Federal government employee                                   | 1.55%     | 87    |
| First responder/law enforcement official                      | 1.14%     | 64    |
| Government contractor                                         | 0.73%     | 41    |
| International visitor                                         | 6.00%     | 338   |
| Job seeker                                                    | 1.08%     | 61    |
| Media representative                                          | 0.41%     | 23    |
| Non-profit staff or volunteer                                 | 0.80%     | 45    |
| Seeking citizenship or immigration information                | 1.05%     | 59    |
| State, tribal, territorial or local government representative | 0.30%     | 17    |
| Student                                                       | 2.61%     | 147   |
| Traveler (domestic or international)                          | 62.28%    | 3,507 |
| Other                                                         | 9.68%     | 545   |
| TOTAL                                                         |           | 5,631 |