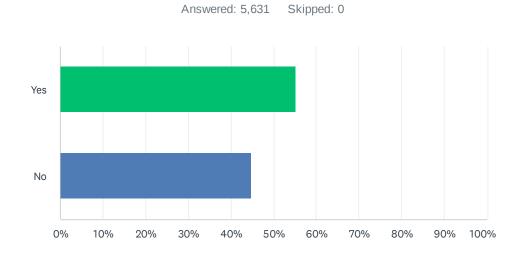

## Q3 Were you able to complete the purpose of your visit?

| ANSWER CHOICES | RESPONSES |       |
|----------------|-----------|-------|
| Yes            | 55.30%    | 3,114 |
| No             | 44.70%    | 2,517 |
| TOTAL          |           | 5,631 |