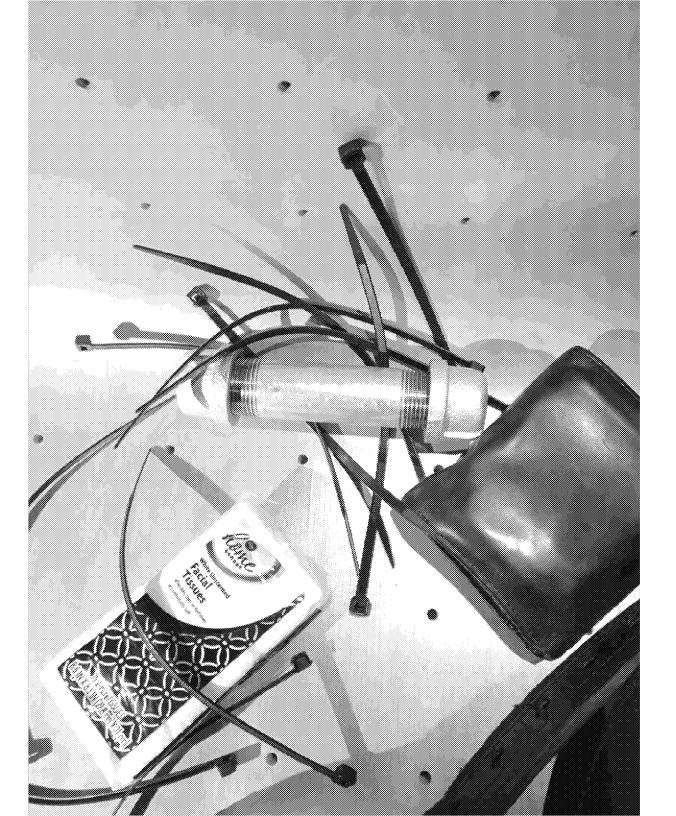

e won't be as many assets. There should still be plenty to defend the courthouse.

\*Quick update to the update. Two more misdemeanor AFO arrests (green lasers at operator's eyes). We are mopping up and closing down.

\*At 0845 EDT, Protesters have dispersed and all USBP RDT members have cleared the scene. No injuries reported by the team.

Conclusion: The situation in Portland remains fluid and details continue to emerge. With the arrival of the USMS SOG, deployment of additional FPS officers and last night's arrests, officials believe they are well postured going into the evening of 5 July. Across the country, DHS forces will maintain an enhanced posture throughout today.

v/r Chris

Christopher J. Tomney

Director, DHS Office of Operations Coordination

**DHS Continuity Coordinator** 





| From:                             | FERRARA, WILLIAM                                                                                                                            |
|-----------------------------------|---------------------------------------------------------------------------------------------------------------------------------------------|
|                                   | (b)(6), (b)(7)(C)                                                                                                                           |
| To:                               | MORGAN, MARK A                                                                                                                              |
|                                   | (b)(6), (b)(7)(C)