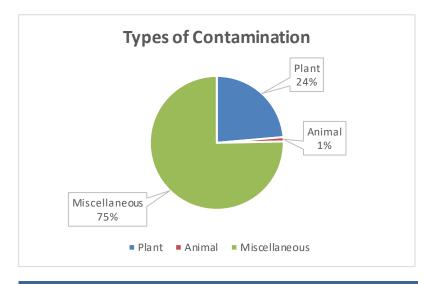

## Fiscal Year 2022 Quarter 1 - Agriculture Inspections - Contaminated Products

Agriculture Enforcement Actions in Response to Contaminants Associated with Imported Cargo Shipments

| Country of Origin | Shipments |
|-------------------|-----------|
| Mexico            | 264       |
| Vietnam           | 165       |
| Brazil            | 124       |
| China             | 109       |
| India             | 108       |