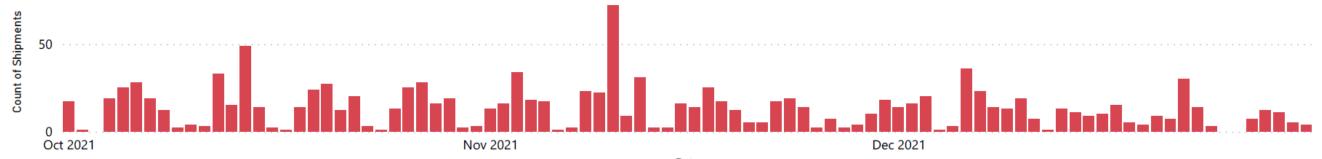

eous Non-regulated Material | 67        |
| Flooring - laminate                  | 50        |

| - | 1,148     |
|---|-----------|
|   | Shipments |

| <b>Destination State</b> | Shipments |
|--------------------------|-----------|
| California               | 197       |
| Illinois                 | 148       |
| Texas                    | 115       |
| Georgia                  | 102       |
| New York                 | 54        |

| Port of Issue Name             | Shipments |
|--------------------------------|-----------|
| Baltimore, Maryland            | 364       |
| Savannah, Georgia              | 123       |
| Long Beach, California         | 120       |
| Otay Mesa, California          | 104       |
| International Falls, Minnesota | 103       |

## Count of Shipments by Date