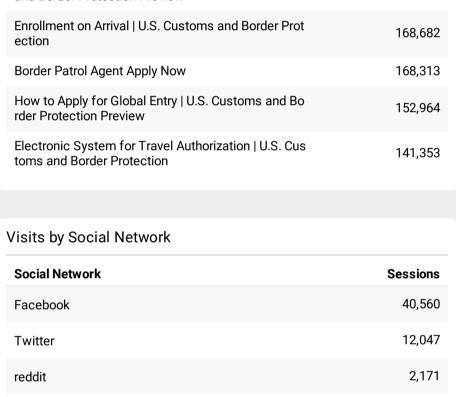

Avg for View: 54.96% (0.00%)

| Page Title                                                                       | Pageviews |
|----------------------------------------------------------------------------------|-----------|
| Global Entry   U.S. Customs and Border Protection                                | 590,046   |
| U.S. Customs and Border Protection   Securing America's Borders                  | 407,199   |
| How to Apply for Global Entry   U.S. Customs and Border Protection               | 345,474   |
| Global Entry   U.S. Customs and Border Protection Preview                        | 263,668   |
| Global Entry Enrollment Centers   U.S. Customs and Border Protection             | 205,078   |
| U.S. Customs and Border Protection   U.S. Customs and Border Protection Preview  | 187,696   |
| Enrollment on Arrival   U.S. Customs and Border Prot ection                      | 168,682   |
| Border Patrol Agent Apply Now                                                    | 168,313   |
| How to Apply for Global Entry   U.S. Customs and Bo<br>rder Protection Preview   | 152,964   |
| Electronic System for Travel Authorization   U.S. Cus toms and Border Protection | 141,353   |

LinkedIn

Instagram

YouTube

TripAdvisor

1,845

1,591

1,403

786