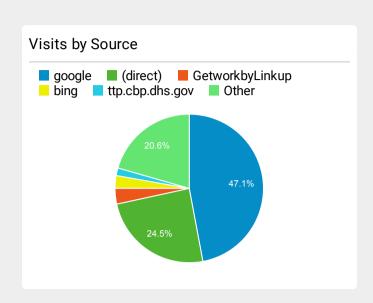

| 488,417   |
| U.S. Customs and Border Protection   Securing America's Borders                  | 463,993   |
| Global Entry Enrollment Centers   U.S. Customs and<br>Border Protection          | 245,976   |
| Locate a Port of Entry   U.S. Customs and Border Protection                      | 173,788   |
| Arrival/Departure Forms: I-94 and I-94W   U.S. Custo ms and Border Protection    | 168,831   |
| Electronic System for Travel Authorization   U.S. Cus toms and Border Protection | 168,521   |
| Enrollment on Arrival   U.S. Customs and Border Prot ection                      | 153,319   |
| HRM Talent Network Form                                                          | 126,941   |
| ACE Portal Modernization   U.S. Customs and Border Protection                    | 104,573   |







## Pageviews and Pages / Session by Mobile (Inc...Mobile (Including Tablet)PageviewsPages / SessionNo4,575,0322.37Yes2,984,2901.59