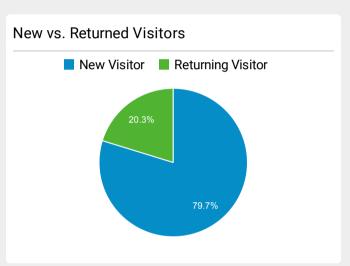

| 488,417   |
| U.S. Customs and Border Protection   Securing America's Borders                  | 463,993   |
| Global Entry Enrollment Centers   U.S. Customs and<br>Border Protection          | 245,976   |
| Locate a Port of Entry   U.S. Customs and Border Protection                      | 173,788   |
| Arrival/Departure Forms: I-94 and I-94W   U.S. Custo ms and Border Protection    | 168,831   |
| Electronic System for Travel Authorization   U.S. Cus toms and Border Protection | 168,521   |
| Enrollment on Arrival   U.S. Customs and Border Prot ection                      | 153,319   |
| HRM Talent Network Form                                                          | 126,941   |
| ACE Portal Modernization   U.S. Customs and Border Protection                    | 104,573   |







## Pageviews and Pages / Session by Mobile (Inc...Mobile (Including Tablet)PageviewsPages / SessionNo4,575,0322.37Yes2,984,2901.59