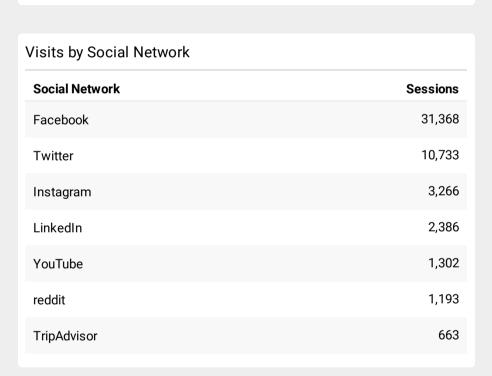

| 488,417   |
| U.S. Customs and Border Protection   Securing America's Borders                  | 463,993   |
| Global Entry Enrollment Centers   U.S. Customs and<br>Border Protection          | 245,976   |
| Locate a Port of Entry   U.S. Customs and Border Protection                      | 173,788   |
| Arrival/Departure Forms: I-94 and I-94W   U.S. Custo ms and Border Protection    | 168,831   |
| Electronic System for Travel Authorization   U.S. Cus toms and Border Protection | 168,521   |
| Enrollment on Arrival   U.S. Customs and Border Prot ection                      | 153,319   |
| HRM Talent Network Form                                                          | 126,941   |
| ACE Portal Modernization   U.S. Customs and Border Protection                    | 104,573   |







## Pageviews and Pages / Session by Mobile (Inc...Mobile (Including Tablet)PageviewsPages / SessionNo4,575,0322.37Yes2,984,2901.59