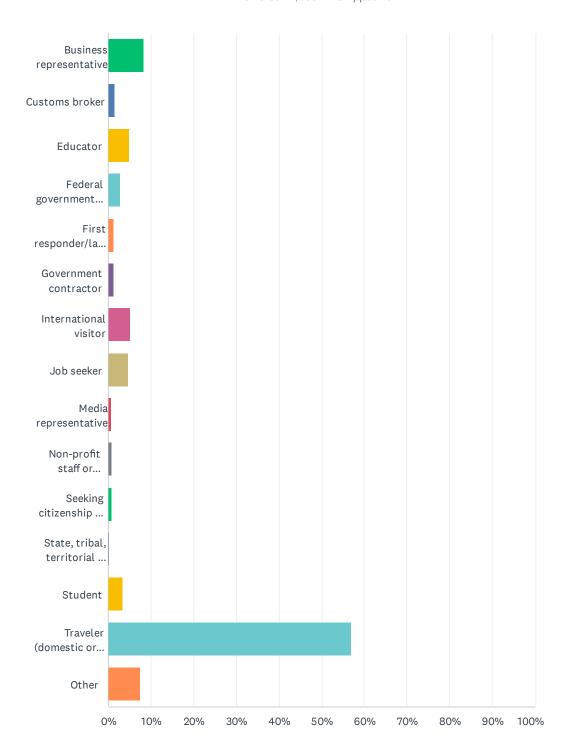

### Q7 Which of the following best describes you?

#### Customer Satisfaction Survey

| ANSWER CHOICES                                                | RESPONSES |       |
|---------------------------------------------------------------|-----------|-------|
| Business representative                                       | 8.33%     | 140   |
| Customs broker                                                | 1.49%     | 25    |
| Educator                                                      | 4.82%     | 81    |
| Federal government employee                                   | 2.80%     | 47    |
| First responder/law enforcement official                      | 1.19%     | 20    |
| Government contractor                                         | 1.19%     | 20    |
| International visitor                                         | 5.06%     | 85    |
| Job seeker                                                    | 4.64%     | 78    |
| Media representative                                          | 0.65%     | 11    |
| Non-profit staff or volunteer                                 | 0.83%     | 14    |
| Seeking citizenship or immigration information                | 0.89%     | 15    |
| State, tribal, territorial or local government representative | 0.24%     | 4     |
| Student                                                       | 3.39%     | 57    |
| Traveler (domestic or international)                          | 56.96%    | 957   |
| Other                                                         | 7.50%     | 126   |
| TOTAL                                                         |           | 1,680 |