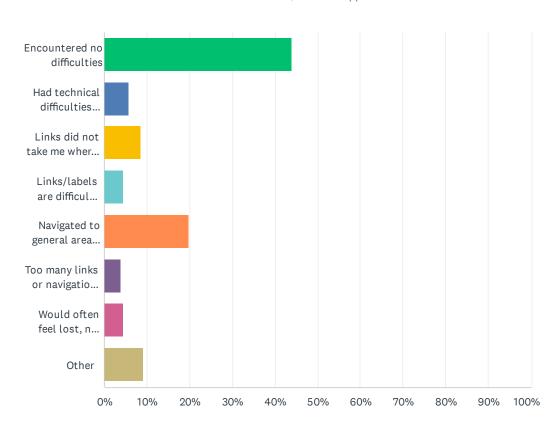

### Q8 Please describe your experience finding your way around today.

| ANSWER CHOICES                                                          | RESPONSES |       |
|-------------------------------------------------------------------------|-----------|-------|
| Encountered no difficulties                                             | 43.87%    | 737   |
| Had technical difficulties (e.g. error messages, broken links)          | 5.77%     | 97    |
| Links did not take me where I expected                                  | 8.45%     | 142   |
| Links/labels are difficult to understand, they are not intuitive        | 4.52%     | 76    |
| Navigated to general area but couldn't find the specific content needed | 19.82%    | 333   |
| Too many links or navigational choices                                  | 3.81%     | 64    |
| Would often feel lost, not know where I was                             | 4.58%     | 77    |
| Other                                                                   | 9.17%     | 154   |
| TOTAL                                                                   |           | 1,680 |