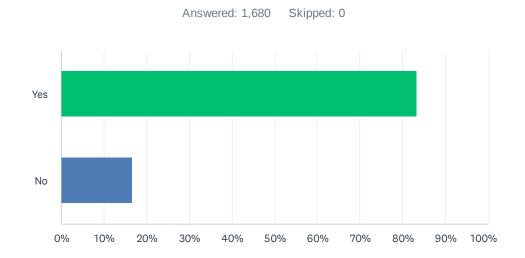

# Q5 Would you still return to this website if you could get this information or service from another source?

| ANSWER CHOICES | RESPONSES |       |
|----------------|-----------|-------|
| Yes            | 83.39%    | 1,401 |
| No             | 16.61%    | 279   |
| TOTAL          |           | 1,680 |