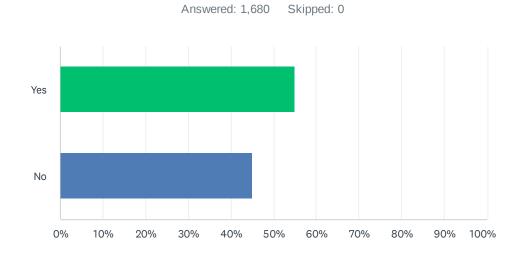

### Q3 Were you able to complete the purpose of your visit?

| ANSWER CHOICES | RESPONSES |       |
|----------------|-----------|-------|
| Yes            | 55.00%    | 924   |
| No             | 45.00%    | 756   |
| TOTAL          |           | 1,680 |