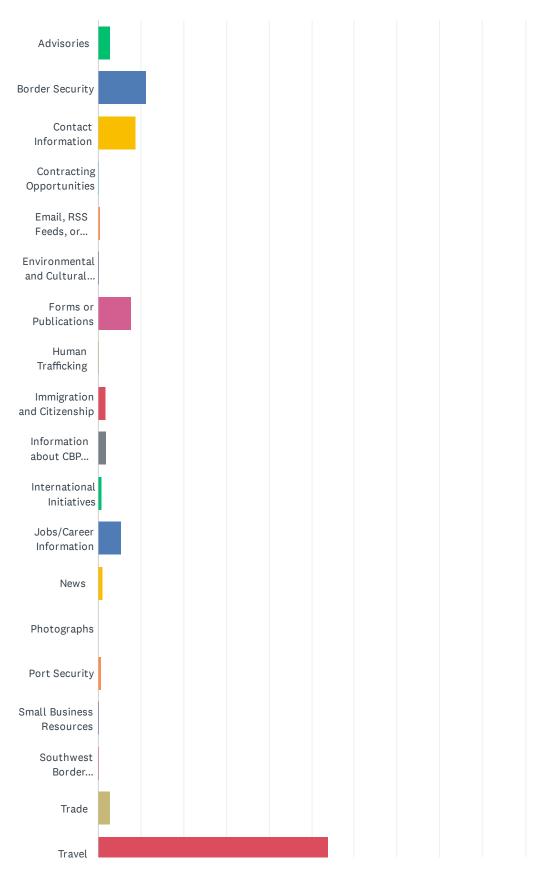

### Q2 What information were you looking for today?

Answered: 1,680 Skipped: 0

#### Customer Satisfaction Survey

| ANSWER CHOICES                                            | RESPONSES |       |
|-----------------------------------------------------------|-----------|-------|
| Advisories                                                | 2.86%     | 48    |
| Border Security                                           | 11.25%    | 189   |
| Contact Information                                       | 8.69%     | 146   |
| Contracting Opportunities                                 | 0.24%     | 4     |
| Email, RSS Feeds, or Subscription Services                | 0.42%     | 7     |
| Environmental and Cultural Stewardship                    | 0.18%     | 3     |
| Forms or Publications                                     | 7.68%     | 129   |
| Human Trafficking                                         | 0.12%     | 2     |
| Immigration and Citizenship                               | 1.67%     | 28    |
| Information about CBP (leadership, history, etc.)         | 1.85%     | 31    |
| International Initiatives                                 | 0.77%     | 13    |
| Jobs/Career Information                                   | 5.24%     | 88    |
| News                                                      | 1.01%     | 17    |
| Photographs                                               | 0.00%     | 0     |
| Port Security                                             | 0.65%     | 11    |
| Small Business Resources                                  | 0.30%     | 5     |
| Southwest Border Unaccompanied Alien Children/Family Unit | 0.24%     | 4     |
| Trade                                                     | 2.68%     | 45    |
| Travel                                                    | 53.99%    | 907   |
| Videos                                                    | 0.18%     | 3     |
| TOTAL                                                     |           | 1,680 |