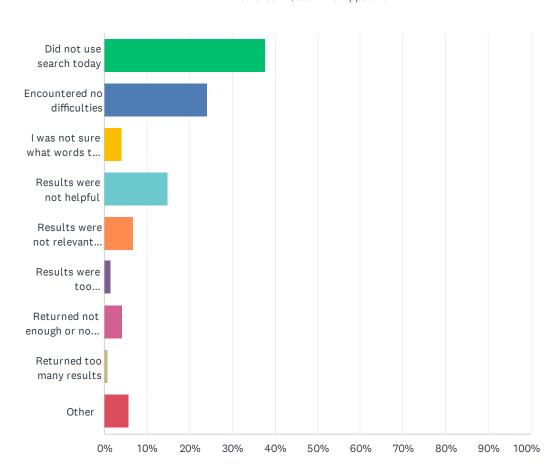

### Q9 How was your experience using our site search?

| ANSWER CHOICES                                        | RESPONSES |       |
|-------------------------------------------------------|-----------|-------|
| Did not use search today                              | 37.80%    | 635   |
| Encountered no difficulties                           | 24.05%    | 404   |
| I was not sure what words to use in my search         | 4.11%     | 69    |
| Results were not helpful                              | 14.88%    | 250   |
| Results were not relevant to my search terms or needs | 6.85%     | 115   |
| Results were too similar/redundant                    | 1.49%     | 25    |
| Returned not enough or no results                     | 4.17%     | 70    |
| Returned too many results                             | 0.89%     | 15    |
| Other                                                 | 5.77%     | 97    |
| TOTAL                                                 |           | 1,680 |