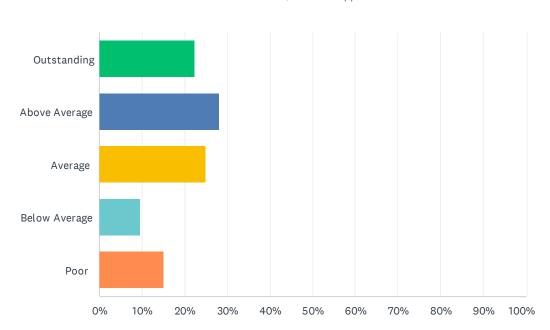

### Q1 How would you rate your overall experience today?

| ANSWER CHOICES | RESPONSES |       |
|----------------|-----------|-------|
| Outstanding    | 22.32%    | 375   |
| Above Average  | 28.15%    | 473   |
| Average        | 24.94%    | 419   |
| Below Average  | 9.52%     | 160   |
| Poor           | 15.06%    | 253   |
| TOTAL          |           | 1,680 |