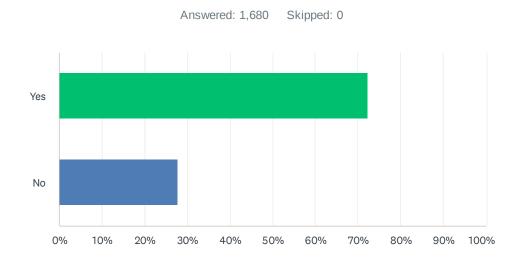

## Q6 Will you recommend this website if you could get this information or service from another source?

| ANSWER CHOICES | RESPONSES |       |
|----------------|-----------|-------|
| Yes            | 72.20%    | 1,213 |
| No             | 27.80%    | 467   |
| TOTAL          |           | 1,680 |