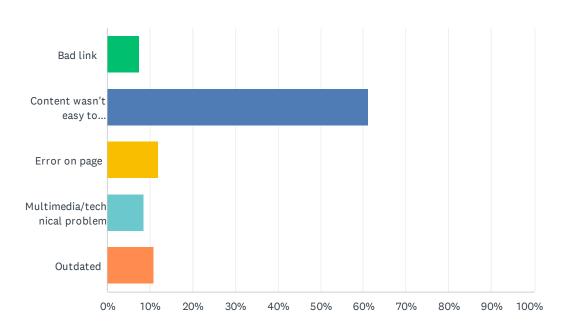

# Q4 If you answered "No" to question 3, please select the option that best describes your difficulty.

| ANSWER CHOICES                    | RESPONSES |     |
|-----------------------------------|-----------|-----|
| Bad link                          | 7.51%     | 55  |
| Content wasn't easy to understand | 61.20%    | 448 |
| Error on page                     | 12.02%    | 88  |
| Multimedia/technical problem      | 8.47%     | 62  |
| Outdated                          | 10.79%    | 79  |
| TOTAL                             |           | 732 |