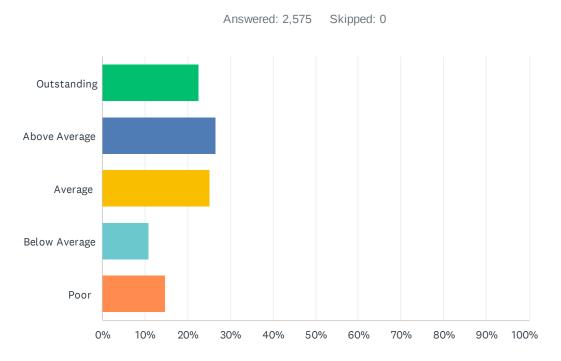

## Q1 How would you rate your overall experience today?

| ANSWER CHOICES | RESPONSES  |
|----------------|------------|
| Outstanding    | 22.52% 580 |
| Above Average  | 26.64% 686 |
| Average        | 25.24% 650 |
| Below Average  | 10.83% 279 |
| Poor           | 14.76% 380 |
| TOTAL          | 2,575      |