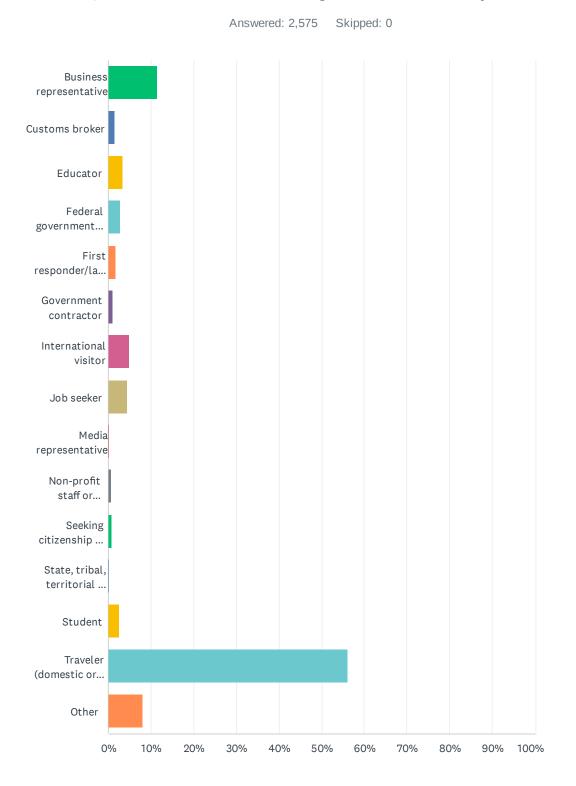

### Q7 Which of the following best describes you?

#### Customer Satisfaction Survey

| ANSWER CHOICES                                                | RESPONSES |       |
|---------------------------------------------------------------|-----------|-------|
| Business representative                                       | 11.61%    | 299   |
| Customs broker                                                | 1.44%     | 37    |
| Educator                                                      | 3.42%     | 88    |
| Federal government employee                                   | 2.68%     | 69    |
| First responder/law enforcement official                      | 1.79%     | 46    |
| Government contractor                                         | 1.05%     | 27    |
| International visitor                                         | 4.85%     | 125   |
| Job seeker                                                    | 4.39%     | 113   |
| Media representative                                          | 0.31%     | 8     |
| Non-profit staff or volunteer                                 | 0.62%     | 16    |
| Seeking citizenship or immigration information                | 0.82%     | 21    |
| State, tribal, territorial or local government representative | 0.27%     | 7     |
| Student                                                       | 2.64%     | 68    |
| Traveler (domestic or international)                          | 56.08%    | 1,444 |
| Other                                                         | 8.04%     | 207   |
| TOTAL                                                         |           | 2,575 |