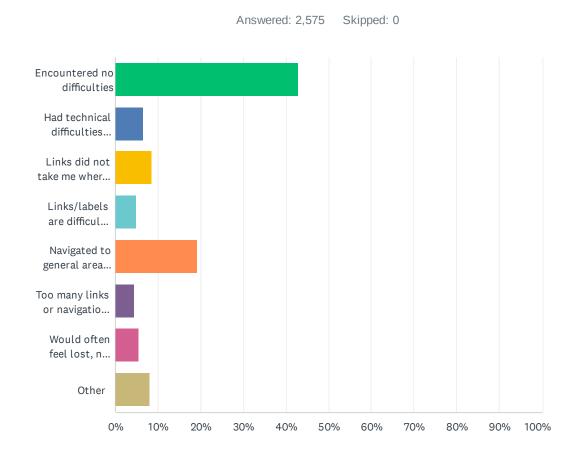

### Q8 Please describe your experience finding your way around today.

| ANSWER CHOICES                                                          | RESPONSES |       |
|-------------------------------------------------------------------------|-----------|-------|
| Encountered no difficulties                                             | 42.83%    | 1,103 |
| Had technical difficulties (e.g. error messages, broken links)          | 6.64%     | 171   |
| Links did not take me where I expected                                  | 8.47%     | 218   |
| Links/labels are difficult to understand, they are not intuitive        | 5.01%     | 129   |
| Navigated to general area but couldn't find the specific content needed | 19.11%    | 492   |
| Too many links or navigational choices                                  | 4.43%     | 114   |
| Would often feel lost, not know where I was                             | 5.48%     | 141   |
| Other                                                                   | 8.04%     | 207   |
| TOTAL                                                                   |           | 2,575 |