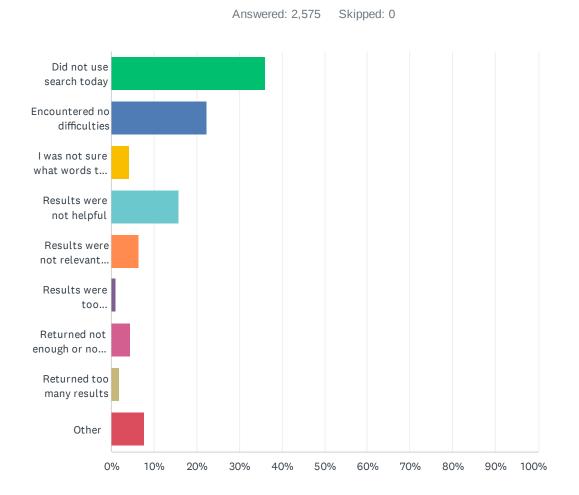

### Q9 How was your experience using our site search?

| ANSWER CHOICES                                        | RESPONSES |       |
|-------------------------------------------------------|-----------|-------|
| Did not use search today                              | 36.08%    | 929   |
| Encountered no difficulties                           | 22.29%    | 574   |
| I was not sure what words to use in my search         | 4.27%     | 110   |
| Results were not helpful                              | 15.88%    | 409   |
| Results were not relevant to my search terms or needs | 6.41%     | 165   |
| Results were too similar/redundant                    | 1.09%     | 28    |
| Returned not enough or no results                     | 4.50%     | 116   |
| Returned too many results                             | 1.90%     | 49    |
| Other                                                 | 7.57%     | 195   |
| TOTAL                                                 |           | 2,575 |