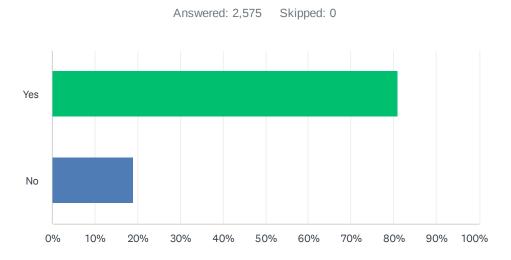

# Q5 Would you still return to this website if you could get this information or service from another source?

| ANSWER CHOICES | RESPONSES |       |
|----------------|-----------|-------|
| Yes            | 80.97%    | 2,085 |
| No             | 19.03%    | 490   |
| TOTAL          |           | 2,575 |