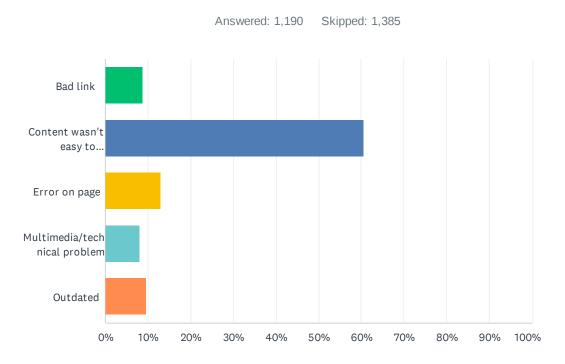

# Q4 If you answered "No" to question 3, please select the option that best describes your difficulty.

| ANSWER CHOICES                    | RESPONSES |     |
|-----------------------------------|-----------|-----|
| Bad link                          | 8.66%     | 103 |
| Content wasn't easy to understand | 60.59%    | 721 |
| Error on page                     | 13.11%    | 156 |
| Multimedia/technical problem      | 8.15%     | 97  |
| Outdated                          | 9.50%     | 113 |
| TOTAL                             | 1,1       | 190 |