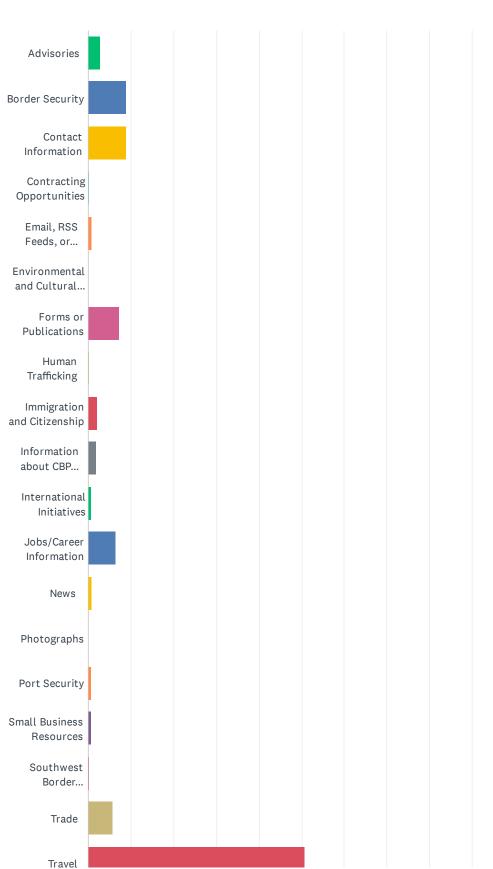

## Q2 What information were you looking for today?

Skipped: 0

Answered: 2,575

2/11

#### Customer Satisfaction Survey

| ANSWER CHOICES                                            | RESPONSES |       |
|-----------------------------------------------------------|-----------|-------|
| Advisories                                                | 2.87%     | 74    |
| Border Security                                           | 9.01%     | 232   |
| Contact Information                                       | 9.05%     | 233   |
| Contracting Opportunities                                 | 0.23%     | 6     |
| Email, RSS Feeds, or Subscription Services                | 0.89%     | 23    |
| Environmental and Cultural Stewardship                    | 0.00%     | 0     |
| Forms or Publications                                     | 7.34%     | 189   |
| Human Trafficking                                         | 0.16%     | 4     |
| Immigration and Citizenship                               | 2.17%     | 56    |
| Information about CBP (leadership, history, etc.)         | 1.83%     | 47    |
| International Initiatives                                 | 0.74%     | 19    |
| Jobs/Career Information                                   | 6.33%     | 163   |
| News                                                      | 0.93%     | 24    |
| Photographs                                               | 0.04%     | 1     |
| Port Security                                             | 0.62%     | 16    |
| Small Business Resources                                  | 0.66%     | 17    |
| Southwest Border Unaccompanied Alien Children/Family Unit | 0.16%     | 4     |
| Trade                                                     | 5.79%     | 149   |
| Travel                                                    | 50.83%    | 1,309 |
| Videos                                                    | 0.35%     | 9     |
| TOTAL                                                     |           | 2,575 |