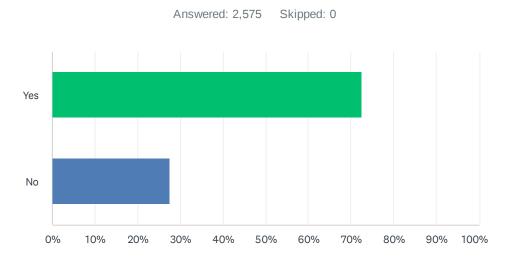

# Q6 Will you recommend this website if you could get this information or service from another source?

| ANSWER CHOICES | RESPONSES |       |
|----------------|-----------|-------|
| Yes            | 72.54%    | 1,868 |
| No             | 27.46%    | 707   |
| TOTAL          |           | 2,575 |