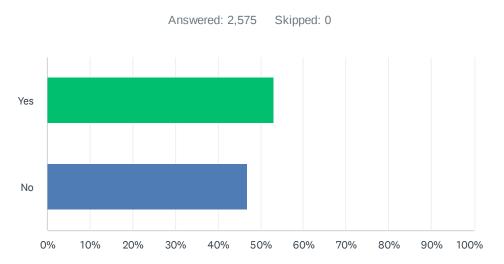

## Q3 Were you able to complete the purpose of your visit?

| ANSWER CHOICES | RESPONSES |       |
|----------------|-----------|-------|
| Yes            | 53.17%    | 1,369 |
| No             | 46.83%    | 1,206 |
| TOTAL          |           | 2,575 |