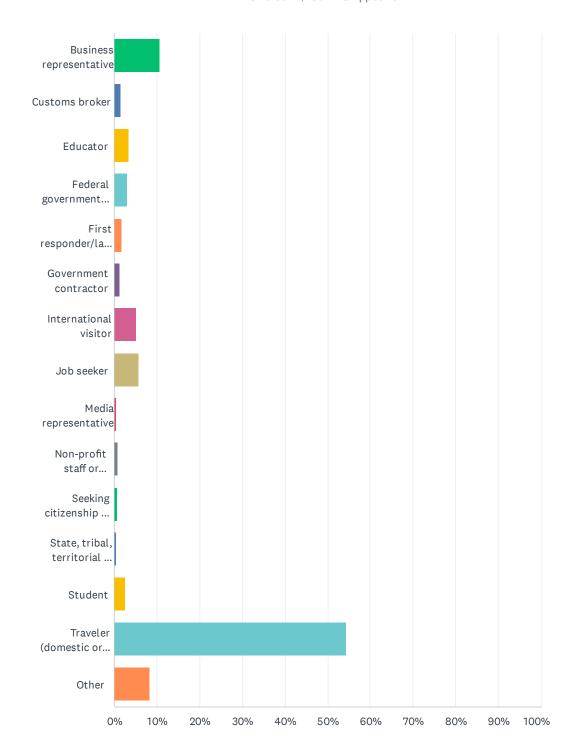

### Q7 Which of the following best describes you?

#### Customer Satisfaction Survey

| ANSWER CHOICES                                                | RESPONSES |       |
|---------------------------------------------------------------|-----------|-------|
| Business representative                                       | 10.60%    | 228   |
| Customs broker                                                | 1.40%     | 30    |
| Educator                                                      | 3.44%     | 74    |
| Federal government employee                                   | 3.07%     | 66    |
| First responder/law enforcement official                      | 1.72%     | 37    |
| Government contractor                                         | 1.21%     | 26    |
| International visitor                                         | 5.07%     | 109   |
| Job seeker                                                    | 5.86%     | 126   |
| Media representative                                          | 0.33%     | 7     |
| Non-profit staff or volunteer                                 | 0.88%     | 19    |
| Seeking citizenship or immigration information                | 0.70%     | 15    |
| State, tribal, territorial or local government representative | 0.42%     | 9     |
| Student                                                       | 2.60%     | 56    |
| Traveler (domestic or international)                          | 54.42%    | 1,170 |
| Other                                                         | 8.28%     | 178   |
| TOTAL                                                         |           | 2,150 |