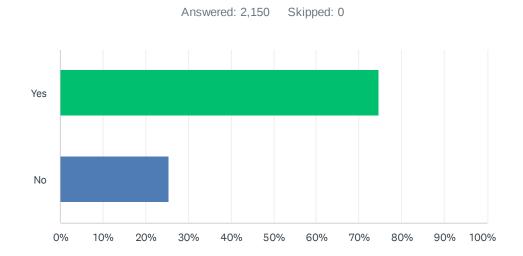

# Q6 Will you recommend this website if you could get this information or service from another source?

| ANSWER CHOICES | RESPONSES |       |
|----------------|-----------|-------|
| Yes            | 74.60%    | 1,604 |
| No             | 25.40%    | 546   |
| TOTAL          |           | 2,150 |