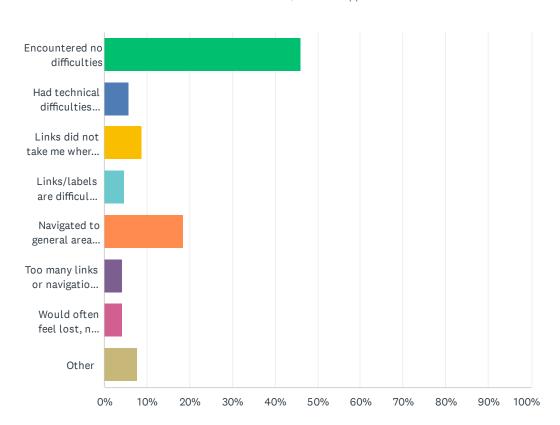

### Q8 Please describe your experience finding your way around today.

| ANSWER CHOICES                                                          | RESPONSES |       |
|-------------------------------------------------------------------------|-----------|-------|
| Encountered no difficulties                                             | 45.95%    | 988   |
| Had technical difficulties (e.g. error messages, broken links)          | 5.81%     | 125   |
| Links did not take me where I expected                                  | 8.84%     | 190   |
| Links/labels are difficult to understand, they are not intuitive        | 4.74%     | 102   |
| Navigated to general area but couldn't find the specific content needed | 18.56%    | 399   |
| Too many links or navigational choices                                  | 4.19%     | 90    |
| Would often feel lost, not know where I was                             | 4.23%     | 91    |
| Other                                                                   | 7.67%     | 165   |
| TOTAL                                                                   |           | 2,150 |