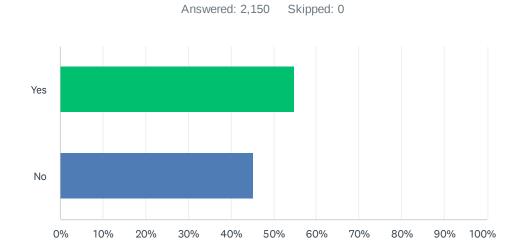

## Q3 Were you able to complete the purpose of your visit?

| ANSWER CHOICES | RESPONSES |       |
|----------------|-----------|-------|
| Yes            | 54.88%    | 1,180 |
| No             | 45.12%    | 970   |
| TOTAL          |           | 2,150 |