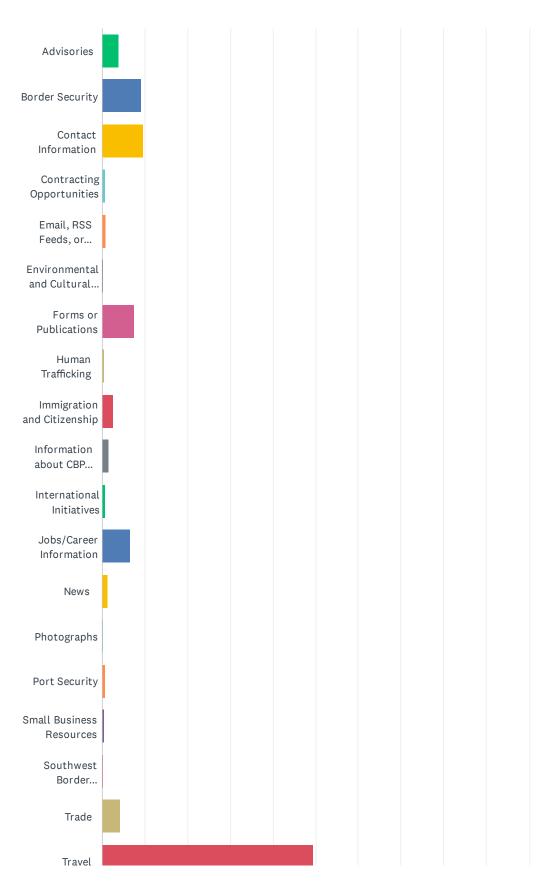

### Q2 What information were you looking for today?

Answered: 2,150 Skipped: 0

#### Customer Satisfaction Survey

| ANSWER CHOICES                                            | RESPONSES |       |
|-----------------------------------------------------------|-----------|-------|
| Advisories                                                | 3.77%     | 81    |
| Border Security                                           | 9.26%     | 199   |
| Contact Information                                       | 9.63%     | 207   |
| Contracting Opportunities                                 | 0.56%     | 12    |
| Email, RSS Feeds, or Subscription Services                | 0.93%     | 20    |
| Environmental and Cultural Stewardship                    | 0.19%     | 4     |
| Forms or Publications                                     | 7.49%     | 161   |
| Human Trafficking                                         | 0.37%     | 8     |
| Immigration and Citizenship                               | 2.56%     | 55    |
| Information about CBP (leadership, history, etc.)         | 1.49%     | 32    |
| International Initiatives                                 | 0.70%     | 15    |
| Jobs/Career Information                                   | 6.56%     | 141   |
| News                                                      | 1.21%     | 26    |
| Photographs                                               | 0.14%     | 3     |
| Port Security                                             | 0.70%     | 15    |
| Small Business Resources                                  | 0.33%     | 7     |
| Southwest Border Unaccompanied Alien Children/Family Unit | 0.14%     | 3     |
| Trade                                                     | 4.28%     | 92    |
| Travel                                                    | 49.44%    | 1,063 |
| Videos                                                    | 0.28%     | 6     |
| TOTAL                                                     |           | 2,150 |