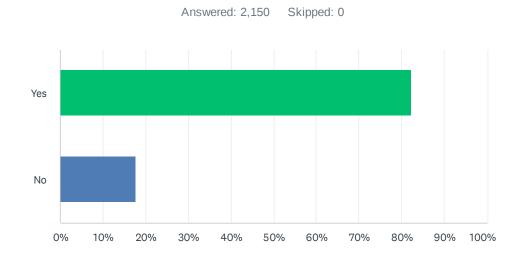

# Q5 Would you still return to this website if you could get this information or service from another source?

| ANSWER CHOICES | RESPONSES |       |
|----------------|-----------|-------|
| Yes            | 82.28%    | 1,769 |
| No             | 17.72%    | 381   |
| TOTAL          |           | 2,150 |