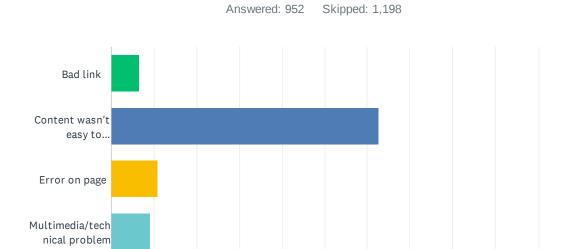

# Q4 If you answered "No" to question 3, please select the option that best describes your difficulty.

40%

50%

60%

70%

80%

90% 100%

Outdated

0%

10%

20%

30%

| ANSWER CHOICES                    | RESPONSES |     |
|-----------------------------------|-----------|-----|
| Bad link                          | 6.51%     | 62  |
| Content wasn't easy to understand | 62.71%    | 597 |
| Error on page                     | 10.82%    | 103 |
| Multimedia/technical problem      | 9.24%     | 88  |
| Outdated                          | 10.71%    | 102 |
| TOTAL                             |           | 952 |