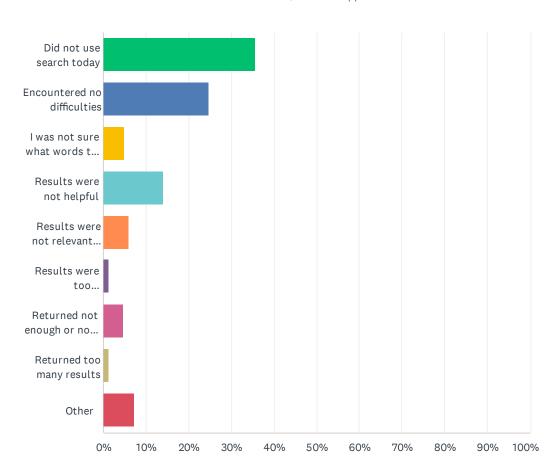

### Q9 How was your experience using our site search?

| ANSWER CHOICES                                        | RESPONSES |       |
|-------------------------------------------------------|-----------|-------|
| Did not use search today                              | 35.58%    | 765   |
| Encountered no difficulties                           | 24.74%    | 532   |
| I was not sure what words to use in my search         | 4.88%     | 105   |
| Results were not helpful                              | 14.09%    | 303   |
| Results were not relevant to my search terms or needs | 6.00%     | 129   |
| Results were too similar/redundant                    | 1.30%     | 28    |
| Returned not enough or no results                     | 4.79%     | 103   |
| Returned too many results                             | 1.30%     | 28    |
| Other                                                 | 7.30%     | 157   |
| TOTAL                                                 |           | 2,150 |