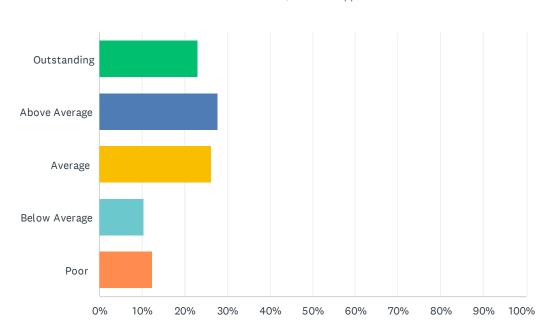

## Q1 How would you rate your overall experience today?

| ANSWER CHOICES | RESPONSES  |
|----------------|------------|
| Outstanding    | 22.98% 494 |
| Above Average  | 27.81% 598 |
| Average        | 26.23% 564 |
| Below Average  | 10.51% 226 |
| Poor           | 12.47% 268 |
| TOTAL          | 2,150      |