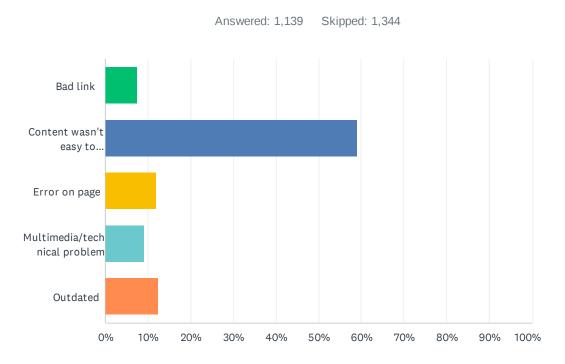

# Q4 If you answered "No" to question 3, please select the option that best describes your difficulty.

| ANSWER CHOICES                    | RESPONSES  |
|-----------------------------------|------------|
| Bad link                          | 7.37% 84   |
| Content wasn't easy to understand | 59.00% 672 |
| Error on page                     | 11.94% 136 |
| Multimedia/technical problem      | 9.22% 105  |
| Outdated                          | 12.47% 142 |
| TOTAL                             | 1,139      |