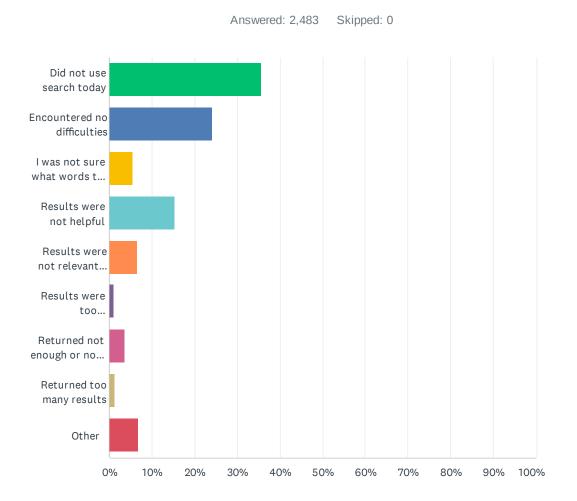

### Q9 How was your experience using our site search?

| ANSWER CHOICES                                        | RESPONSES |       |
|-------------------------------------------------------|-----------|-------|
| Did not use search today                              | 35.68%    | 886   |
| Encountered no difficulties                           | 24.08%    | 598   |
| I was not sure what words to use in my search         | 5.48%     | 136   |
| Results were not helpful                              | 15.42%    | 383   |
| Results were not relevant to my search terms or needs | 6.65%     | 165   |
| Results were too similar/redundant                    | 1.01%     | 25    |
| Returned not enough or no results                     | 3.58%     | 89    |
| Returned too many results                             | 1.33%     | 33    |
| Other                                                 | 6.77%     | 168   |
| TOTAL                                                 |           | 2,483 |