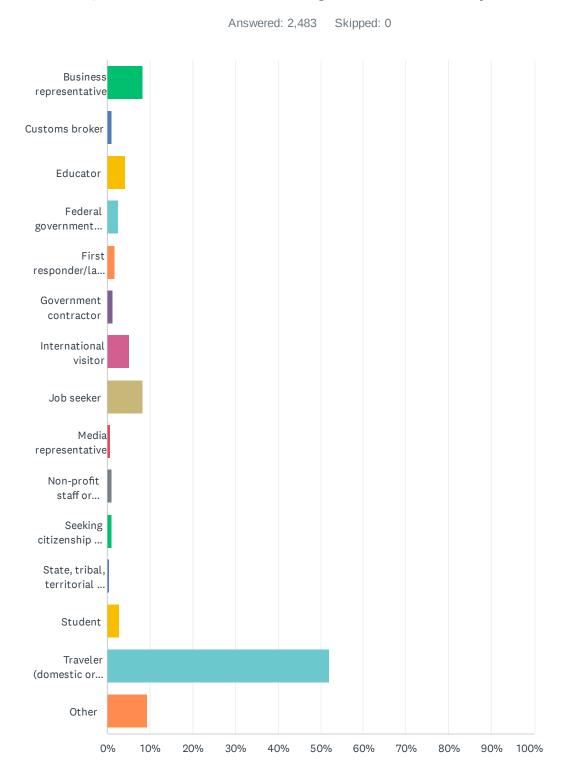

#### Customer Satisfaction Survey

| ANSWER CHOICES                                                | RESPONSES |       |
|---------------------------------------------------------------|-----------|-------|
| Business representative                                       | 8.22%     | 204   |
| Customs broker                                                | 1.13%     | 28    |
| Educator                                                      | 4.31%     | 107   |
| Federal government employee                                   | 2.50%     | 62    |
| First responder/law enforcement official                      | 1.77%     | 44    |
| Government contractor                                         | 1.29%     | 32    |
| International visitor                                         | 5.16%     | 128   |
| Job seeker                                                    | 8.26%     | 205   |
| Media representative                                          | 0.60%     | 15    |
| Non-profit staff or volunteer                                 | 1.17%     | 29    |
| Seeking citizenship or immigration information                | 1.05%     | 26    |
| State, tribal, territorial or local government representative | 0.32%     | 8     |
| Student                                                       | 2.86%     | 71    |
| Traveler (domestic or international)                          | 51.95%    | 1,290 |
| Other                                                         | 9.42%     | 234   |
| TOTAL                                                         |           | 2,483 |