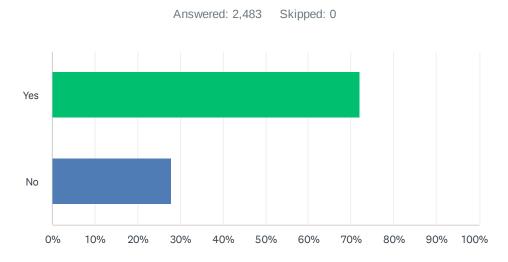

# Q6 Will you recommend this website if you could get this information or service from another source?

| ANSWER CHOICES | RESPONSES |       |
|----------------|-----------|-------|
| Yes            | 72.17%    | 1,792 |
| No             | 27.83%    | 691   |
| TOTAL          |           | 2,483 |