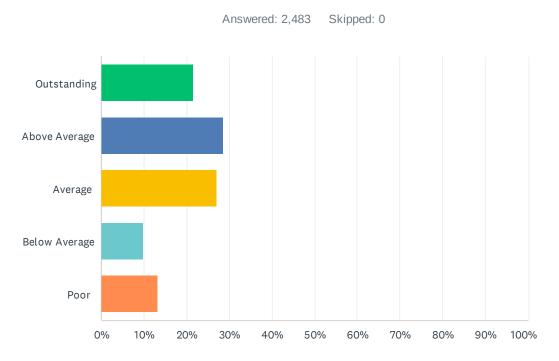

## Q1 How would you rate your overall experience today?

| ANSWER CHOICES | RESPONSES |    |
|----------------|-----------|----|
| Outstanding    | 21.47% 55 | 33 |
| Above Average  | 28.47% 70 | 07 |
| Average        | 27.02% 6  | 71 |
| Below Average  | 9.87% 24  | 45 |
| Poor           | 13.17% 32 | 27 |
| TOTAL          | 2,44      | 83 |