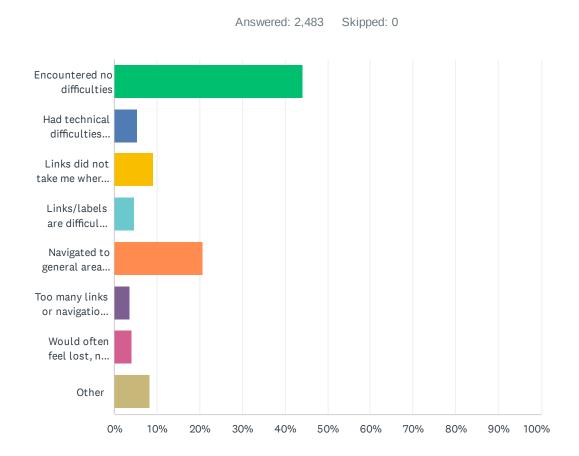

### Q8 Please describe your experience finding your way around today.

| ANSWER CHOICES                                                          | RESPONSES |       |
|-------------------------------------------------------------------------|-----------|-------|
| Encountered no difficulties                                             | 44.18%    | 1,097 |
| Had technical difficulties (e.g. error messages, broken links)          | 5.36%     | 133   |
| Links did not take me where I expected                                  | 9.14%     | 227   |
| Links/labels are difficult to understand, they are not intuitive        | 4.63%     | 115   |
| Navigated to general area but couldn't find the specific content needed | 20.70%    | 514   |
| Too many links or navigational choices                                  | 3.58%     | 89    |
| Would often feel lost, not know where I was                             | 4.15%     | 103   |
| Other                                                                   | 8.26%     | 205   |
| TOTAL                                                                   |           | 2,483 |