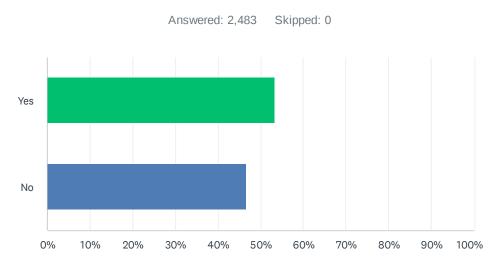

## Q3 Were you able to complete the purpose of your visit?

| ANSWER CHOICES | RESPONSES |       |
|----------------|-----------|-------|
| Yes            | 53.20%    | 1,321 |
| No             | 46.80%    | 1,162 |
| TOTAL          |           | 2,483 |