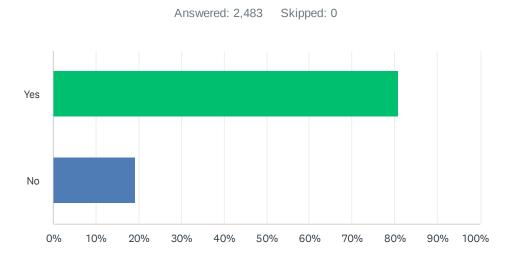

# Q5 Would you still return to this website if you could get this information or service from another source?

| ANSWER CHOICES | RESPONSES |       |
|----------------|-----------|-------|
| Yes            | 80.83%    | 2,007 |
| No             | 19.17%    | 476   |
| TOTAL          |           | 2,483 |