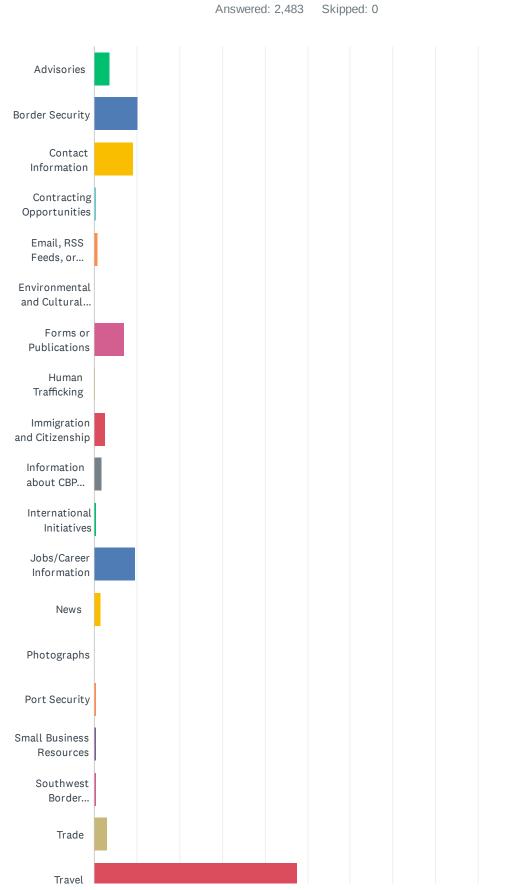

### Q2 What information were you looking for today?

2/11

#### Customer Satisfaction Survey

| ANSWER CHOICES                                            | RESPONSES |       |
|-----------------------------------------------------------|-----------|-------|
| Advisories                                                | 3.66%     | 91    |
| Border Security                                           | 10.19%    | 253   |
| Contact Information                                       | 9.22%     | 229   |
| Contracting Opportunities                                 | 0.40%     | 10    |
| Email, RSS Feeds, or Subscription Services                | 0.89%     | 22    |
| Environmental and Cultural Stewardship                    | 0.08%     | 2     |
| Forms or Publications                                     | 7.13%     | 177   |
| Human Trafficking                                         | 0.28%     | 7     |
| Immigration and Citizenship                               | 2.58%     | 64    |
| Information about CBP (leadership, history, etc.)         | 1.61%     | 40    |
| International Initiatives                                 | 0.48%     | 12    |
| Jobs/Career Information                                   | 9.63%     | 239   |
| News                                                      | 1.49%     | 37    |
| Photographs                                               | 0.08%     | 2     |
| Port Security                                             | 0.52%     | 13    |
| Small Business Resources                                  | 0.36%     | 9     |
| Southwest Border Unaccompanied Alien Children/Family Unit | 0.40%     | 10    |
| Trade                                                     | 3.06%     | 76    |
| Travel                                                    | 47.64%    | 1,183 |
| Videos                                                    | 0.28%     | 7     |
| TOTAL                                                     |           | 2,483 |