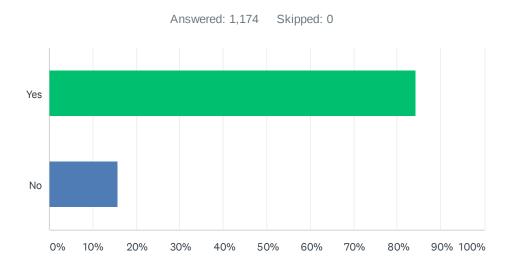

## Q5 Would you still return to this website if you could get this information or service from another source?

| ANSWER CHOICES | RESPONSES |     |
|----------------|-----------|-----|
| Yes            | 84.24%    | 989 |
| No             | 15.76%    | 185 |
| TOTAL          | 1,1       | 174 |