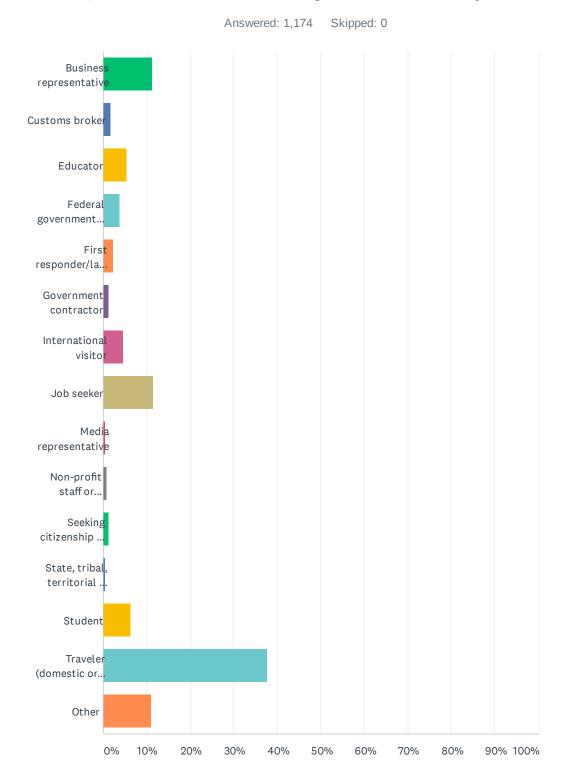

### Q7 Which of the following best describes you?

#### Customer Satisfaction Survey

| ANSWER CHOICES                                                | RESPONSES |       |
|---------------------------------------------------------------|-----------|-------|
| Business representative                                       | 11.33%    | 133   |
| Customs broker                                                | 1.70%     | 20    |
| Educator                                                      | 5.37%     | 63    |
| Federal government employee                                   | 3.83%     | 45    |
| First responder/law enforcement official                      | 2.30%     | 27    |
| Government contractor                                         | 1.19%     | 14    |
| International visitor                                         | 4.68%     | 55    |
| Job seeker                                                    | 11.58%    | 136   |
| Media representative                                          | 0.51%     | 6     |
| Non-profit staff or volunteer                                 | 0.77%     | 9     |
| Seeking citizenship or immigration information                | 1.28%     | 15    |
| State, tribal, territorial or local government representative | 0.51%     | 6     |
| Student                                                       | 6.22%     | 73    |
| Traveler (domestic or international)                          | 37.73%    | 443   |
| Other                                                         | 10.99%    | 129   |
| TOTAL                                                         |           | 1,174 |