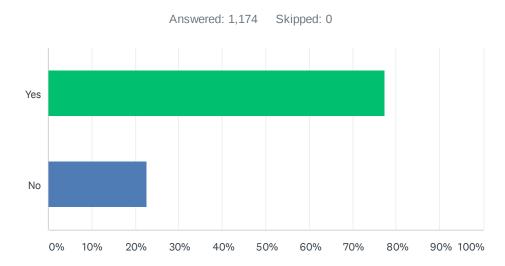

## Q6 Will you recommend this website if you could get this information or service from another source?

| ANSWER CHOICES | RESPONSES |       |
|----------------|-----------|-------|
| Yes            | 77.34%    | 908   |
| No             | 22.66%    | 266   |
| TOTAL          |           | 1,174 |