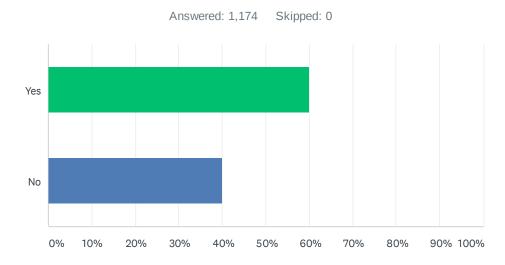

### Q3 Were you able to complete the purpose of your visit?

| ANSWER CHOICES | RESPONSES |       |
|----------------|-----------|-------|
| Yes            | 59.97%    | 704   |
| No             | 40.03%    | 470   |
| TOTAL          |           | 1,174 |