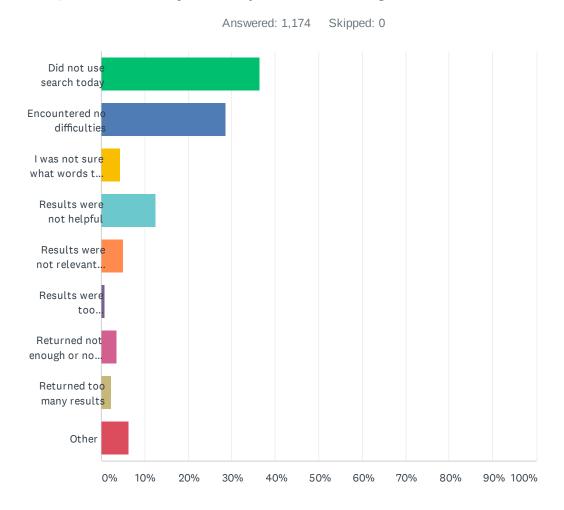

### Q9 How was your experience using our site search?

| ANSWER CHOICES                                        | RESPONSES |       |
|-------------------------------------------------------|-----------|-------|
| Did not use search today                              | 36.37%    | 427   |
| Encountered no difficulties                           | 28.62%    | 336   |
| I was not sure what words to use in my search         | 4.43%     | 52    |
| Results were not helpful                              | 12.52%    | 147   |
| Results were not relevant to my search terms or needs | 5.11%     | 60    |
| Results were too similar/redundant                    | 0.85%     | 10    |
| Returned not enough or no results                     | 3.58%     | 42    |
| Returned too many results                             | 2.30%     | 27    |
| Other                                                 | 6.22%     | 73    |
| TOTAL                                                 |           | 1,174 |