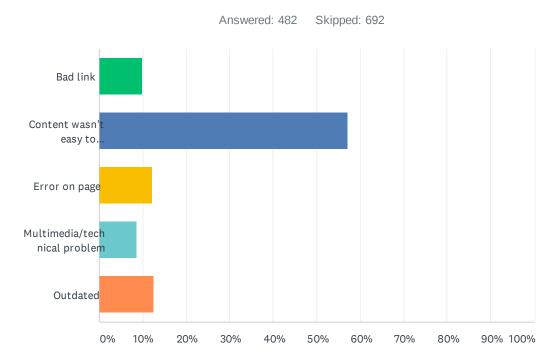

# Q4 If you answered "No" to question 3, please select the option that best describes your difficulty.

| ANSWER CHOICES                    | RESPONSES |     |
|-----------------------------------|-----------|-----|
| Bad link                          | 9.75%     | 47  |
| Content wasn't easy to understand | 57.05%    | 275 |
| Error on page                     | 12.03%    | 58  |
| Multimedia/technical problem      | 8.51%     | 41  |
| Outdated                          | 12.66%    | 61  |
| TOTAL                             |           | 482 |