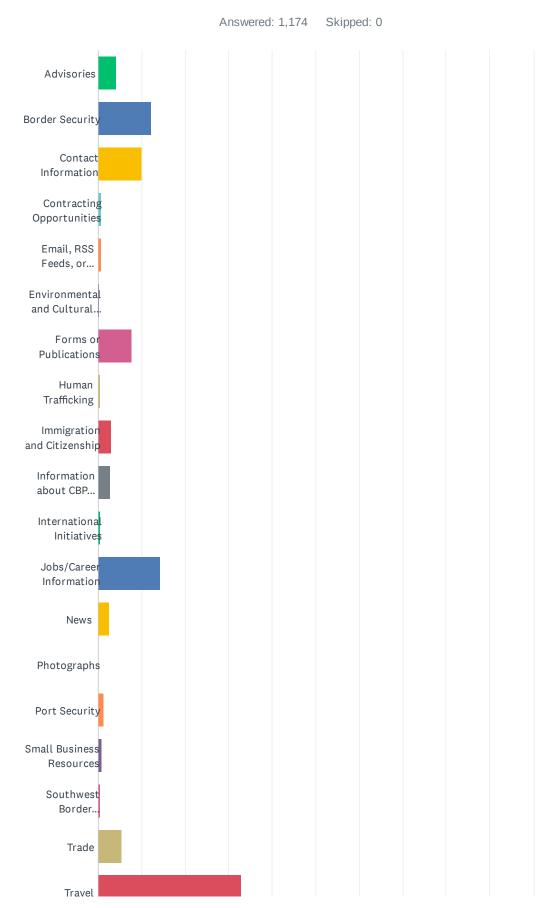

### Q2 What information were you looking for today?

#### Customer Satisfaction Survey

| ANSWER CHOICES                                            | RESPONSES |       |
|-----------------------------------------------------------|-----------|-------|
| Advisories                                                | 4.26%     | 50    |
| Border Security                                           | 12.10%    | 142   |
| Contact Information                                       | 9.97%     | 117   |
| Contracting Opportunities                                 | 0.68%     | 8     |
| Email, RSS Feeds, or Subscription Services                | 0.60%     | 7     |
| Environmental and Cultural Stewardship                    | 0.26%     | 3     |
| Forms or Publications                                     | 7.75%     | 91    |
| Human Trafficking                                         | 0.34%     | 4     |
| Immigration and Citizenship                               | 2.90%     | 34    |
| Information about CBP (leadership, history, etc.)         | 2.73%     | 32    |
| International Initiatives                                 | 0.51%     | 6     |
| Jobs/Career Information                                   | 14.22%    | 167   |
| News                                                      | 2.56%     | 30    |
| Photographs                                               | 0.09%     | 1     |
| Port Security                                             | 1.19%     | 14    |
| Small Business Resources                                  | 0.77%     | 9     |
| Southwest Border Unaccompanied Alien Children/Family Unit | 0.51%     | 6     |
| Trade                                                     | 5.45%     | 64    |
| Travel                                                    | 32.88%    | 386   |
| Videos                                                    | 0.26%     | 3     |
| TOTAL                                                     |           | 1,174 |