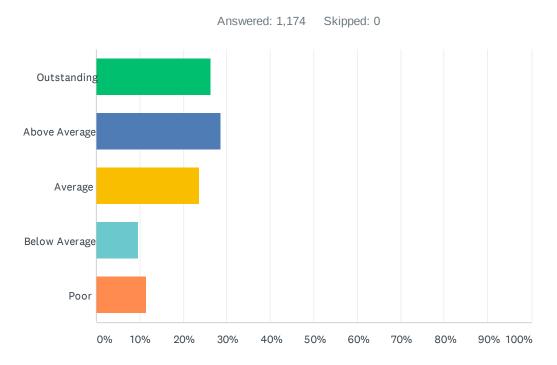

### Q1 How would you rate your overall experience today?

| ANSWER CHOICES | RESPONSES |    |
|----------------|-----------|----|
| Outstanding    | 26.41% 33 | 10 |
| Above Average  | 28.71% 33 | 37 |
| Average        | 23.68%    | 78 |
| Below Average  | 9.63%     | 13 |
| Poor           | 11.58%    | 36 |
| TOTAL          | 1,17      | 74 |