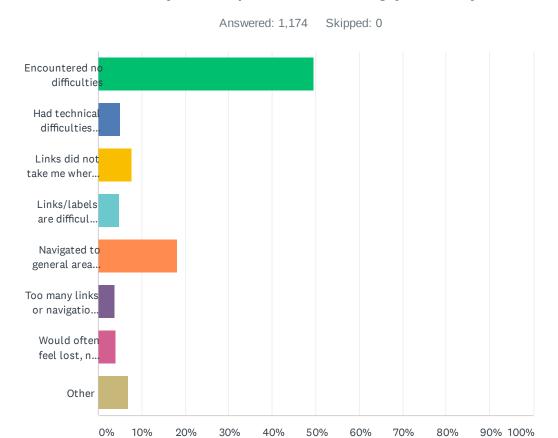

### Q8 Please describe your experience finding your way around today.

| ANSWER CHOICES                                                          | RESPONSES | 5     |
|-------------------------------------------------------------------------|-----------|-------|
| Encountered no difficulties                                             | 49.49%    | 581   |
| Had technical difficulties (e.g. error messages, broken links)          | 5.03%     | 59    |
| Links did not take me where I expected                                  | 7.84%     | 92    |
| Links/labels are difficult to understand, they are not intuitive        | 4.86%     | 57    |
| Navigated to general area but couldn't find the specific content needed | 18.23%    | 214   |
| Too many links or navigational choices                                  | 3.75%     | 44    |
| Would often feel lost, not know where I was                             | 4.00%     | 47    |
| Other                                                                   | 6.81%     | 80    |
| TOTAL                                                                   |           | 1,174 |