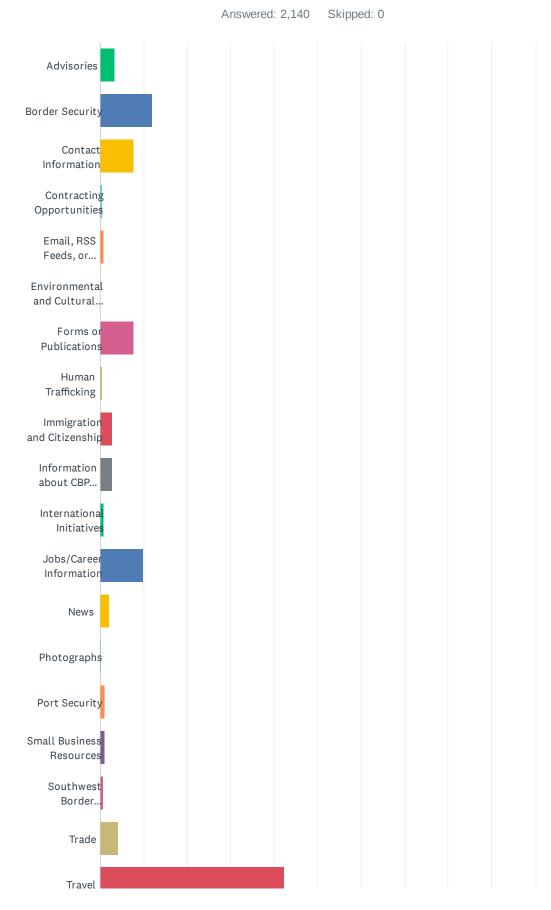

### Q2 What information were you looking for today?

#### Customer Satisfaction Survey

| ANSWER CHOICES                                            | RESPONSES |       |
|-----------------------------------------------------------|-----------|-------|
| Advisories                                                | 3.36%     | 72    |
| Border Security                                           | 11.82%    | 253   |
| Contact Information                                       | 7.76%     | 166   |
| Contracting Opportunities                                 | 0.47%     | 10    |
| Email, RSS Feeds, or Subscription Services                | 0.84%     | 18    |
| Environmental and Cultural Stewardship                    | 0.09%     | 2     |
| Forms or Publications                                     | 7.66%     | 164   |
| Human Trafficking                                         | 0.37%     | 8     |
| Immigration and Citizenship                               | 2.71%     | 58    |
| Information about CBP (leadership, history, etc.)         | 2.62%     | 56    |
| International Initiatives                                 | 0.89%     | 19    |
| Jobs/Career Information                                   | 9.81%     | 210   |
| News                                                      | 2.10%     | 45    |
| Photographs                                               | 0.28%     | 6     |
| Port Security                                             | 0.98%     | 21    |
| Small Business Resources                                  | 0.98%     | 21    |
| Southwest Border Unaccompanied Alien Children/Family Unit | 0.61%     | 13    |
| Trade                                                     | 4.16%     | 89    |
| Travel                                                    | 42.34%    | 906   |
| Videos                                                    | 0.14%     | 3     |
| TOTAL                                                     |           | 2,140 |