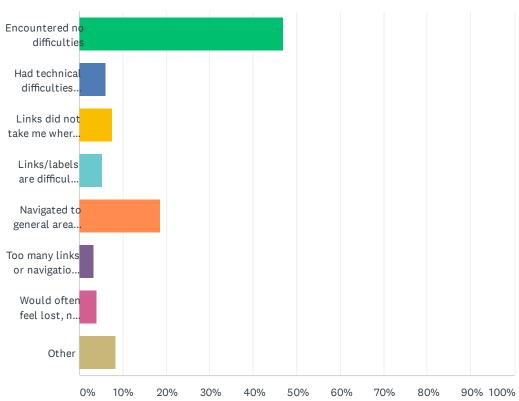

# Q8 Please describe your experience finding your way around today. Answered: 2,140 Skipped: 0

| ANSWER CHOICES                                                          | RESPONSES |       |
|-------------------------------------------------------------------------|-----------|-------|
| Encountered no difficulties                                             | 46.92%    | 1,004 |
| Had technical difficulties (e.g. error messages, broken links)          | 5.98%     | 128   |
| Links did not take me where I expected                                  | 7.62%     | 163   |
| Links/labels are difficult to understand, they are not intuitive        | 5.33%     | 114   |
| Navigated to general area but couldn't find the specific content needed | 18.55%    | 397   |
| Too many links or navigational choices                                  | 3.36%     | 72    |
| Would often feel lost, not know where I was                             | 3.93%     | 84    |
| Other                                                                   | 8.32%     | 178   |
| TOTAL                                                                   |           | 2,140 |