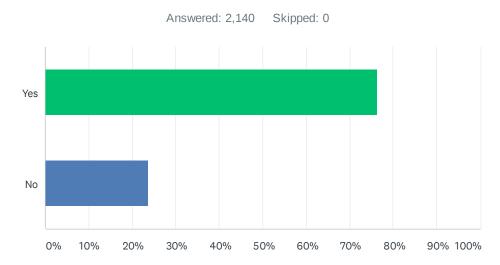

# Q6 Will you recommend this website if you could get this information or service from another source?

| ANSWER CHOICES | RESPONSES |       |
|----------------|-----------|-------|
| Yes            | 76.45%    | 1,636 |
| No             | 23.55%    | 504   |
| TOTAL          |           | 2,140 |