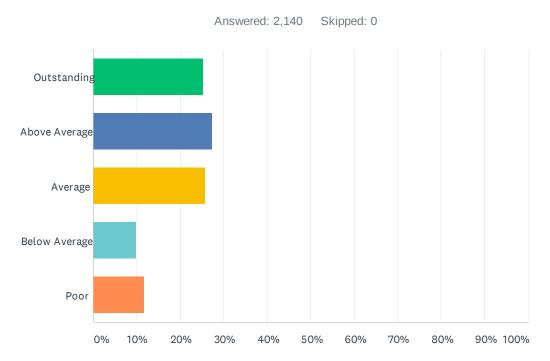

### Q1 How would you rate your overall experience today?

| ANSWER CHOICES | RESPONSES |       |
|----------------|-----------|-------|
| Outstanding    | 25.33%    | 542   |
| Above Average  | 27.38%    | 586   |
| Average        | 25.79%    | 552   |
| Below Average  | 9.81%     | 210   |
| Poor           | 11.68%    | 250   |
| TOTAL          | 2         | 2,140 |