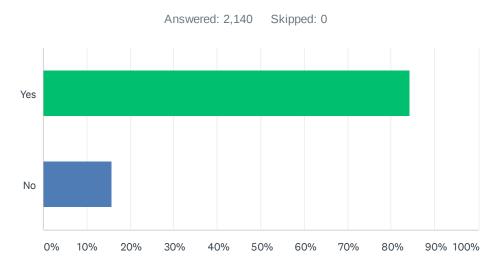

### Q5 Would you still return to this website if you could get this information or service from another source?

| ANSWER CHOICES | RESPONSES |       |
|----------------|-----------|-------|
| Yes            | 84.30%    | 1,804 |
| No             | 15.70%    | 336   |
| TOTAL          |           | 2,140 |