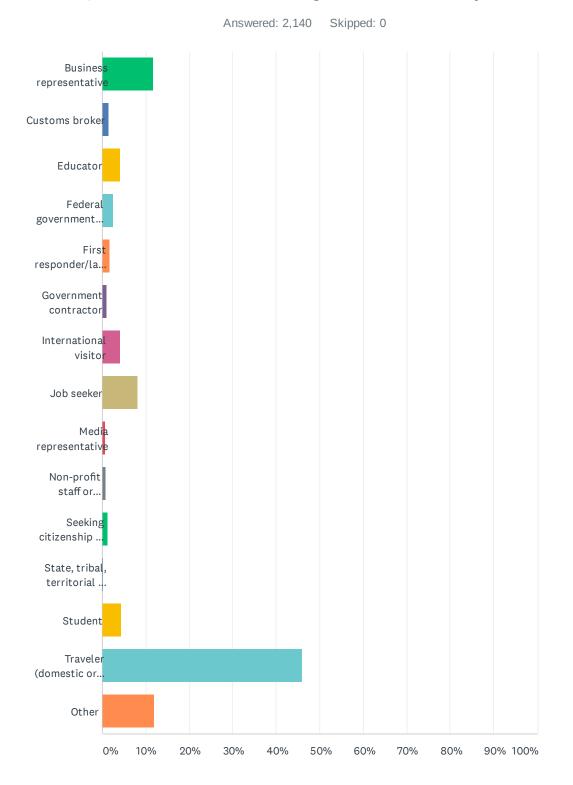

### Q7 Which of the following best describes you?

#### Customer Satisfaction Survey

| ANSWER CHOICES                                                | RESPONSES |       |
|---------------------------------------------------------------|-----------|-------|
| Business representative                                       | 11.73%    | 251   |
| Customs broker                                                | 1.40%     | 30    |
| Educator                                                      | 4.16%     | 89    |
| Federal government employee                                   | 2.52%     | 54    |
| First responder/law enforcement official                      | 1.78%     | 38    |
| Government contractor                                         | 1.03%     | 22    |
| International visitor                                         | 4.11%     | 88    |
| Job seeker                                                    | 8.08%     | 173   |
| Media representative                                          | 0.65%     | 14    |
| Non-profit staff or volunteer                                 | 0.84%     | 18    |
| Seeking citizenship or immigration information                | 1.31%     | 28    |
| State, tribal, territorial or local government representative | 0.23%     | 5     |
| Student                                                       | 4.30%     | 92    |
| Traveler (domestic or international)                          | 46.03%    | 985   |
| Other                                                         | 11.82%    | 253   |
| TOTAL                                                         |           | 2,140 |