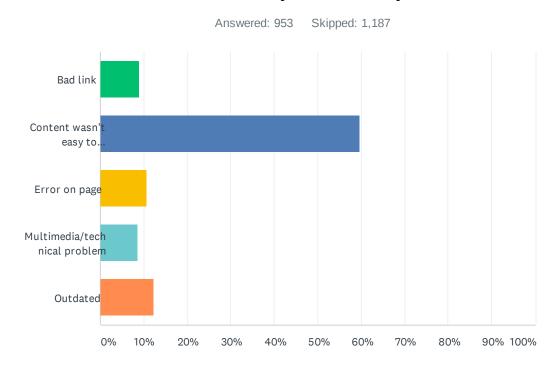

# Q4 If you answered "No" to question 3, please select the option that best describes your difficulty.

| ANSWER CHOICES                    | RESPONSES |     |
|-----------------------------------|-----------|-----|
| Bad link                          | 8.92%     | 85  |
| Content wasn't easy to understand | 59.60%    | 568 |
| Error on page                     | 10.70%    | 102 |
| Multimedia/technical problem      | 8.50%     | 81  |
| Outdated                          | 12.28%    | 117 |
| TOTAL                             |           | 953 |