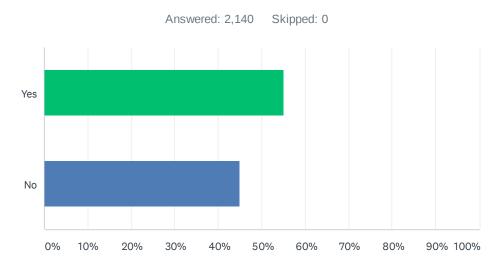

### Q3 Were you able to complete the purpose of your visit?

| ANSWER CHOICES | RESPONSES |       |
|----------------|-----------|-------|
| Yes            | 55.00%    | 1,177 |
| No             | 45.00%    | 963   |
| TOTAL          |           | 2,140 |