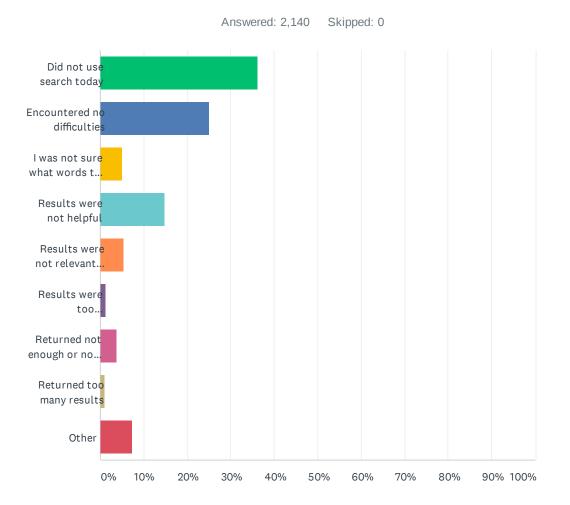

### Q9 How was your experience using our site search?

| ANSWER CHOICES                                        | RESPONSES |       |
|-------------------------------------------------------|-----------|-------|
| Did not use search today                              | 36.21%    | 775   |
| Encountered no difficulties                           | 25.09%    | 537   |
| I was not sure what words to use in my search         | 5.00%     | 107   |
| Results were not helpful                              | 14.77%    | 316   |
| Results were not relevant to my search terms or needs | 5.47%     | 117   |
| Results were too similar/redundant                    | 1.31%     | 28    |
| Returned not enough or no results                     | 3.74%     | 80    |
| Returned too many results                             | 1.12%     | 24    |
| Other                                                 | 7.29%     | 156   |
| TOTAL                                                 |           | 2,140 |