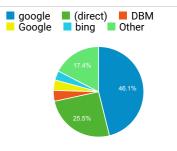

135,866   |
| <b>2.17</b><br>Avg for View: <b>2.17 (0.00%)</b>    |       | Travel   U.S. Customs and Border Prote ction                                            | 129,429   |

Avg. Time on Page

00:01:29

Avg for View: 00:01:29 (0.00%)

Bounce Rate

51.98% Avg for View: 51.98% (0.00%)

| Visits by Social Network |          |  |  |  |
|--------------------------|----------|--|--|--|
| Social Network           | Sessions |  |  |  |
| Facebook                 | 33,358   |  |  |  |
| Twitter                  | 13,454   |  |  |  |
| BuzzFeed                 | 3,799    |  |  |  |
| TripAdvisor              | 1,248    |  |  |  |
| YouTube                  | 897      |  |  |  |
| Naver                    | 577      |  |  |  |
| LinkedIn                 | 500      |  |  |  |

Visits by Source



### New vs. Returned Visitors



Pageviews and Pages / Session by ...

| Mobile (Including<br>Tablet) | Pageviews | Pages /<br>Session |
|------------------------------|-----------|--------------------|
| No                           | 5,145,766 | 2.53               |
| Yes                          | 3,831,907 | 1.83               |