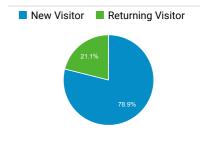

### New vs. Returned Visitors

Pageviews and Pages / Session by ...

| Mobile (Including<br>Tablet) | Pageviews | Pages /<br>Session |
|------------------------------|-----------|--------------------|
| No                           | 5,145,766 | 2.53               |
| Yes                          | 3,831,907 | 1.83               |