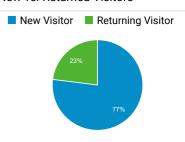

Protection                | 222,218   |
| Arrival/Departure Forms: I-94 and I-94<br>W   U.S. Customs and Border Protectio<br>n | 172,876   |
| Travel   U.S. Customs and Border Prote ction                                         | 136,765   |
| Careers   U.S. Customs and Border Prot ection                                        | 134,358   |
| Electronic System for Travel Authorizati<br>on   U.S. Customs and Border Protection  | 124,068   |

## Visits by Social Network

| Social Network | Sessions |
|----------------|----------|
| Facebook       | 30,265   |
| Twitter        | 14,474   |
| YouTube        | 1,944    |
| TripAdvisor    | 1,088    |
| LinkedIn       | 654      |
| Naver          | 625      |
| reddit         | 353      |

## Visits by Source



#### New vs. Returned Visitors



## Pageviews and Pages / Session by ...

| Mobile (Including<br>Tablet) | Pageviews | Pages /<br>Session |
|------------------------------|-----------|--------------------|
| No                           | 5,577,950 | 2.62               |
| Yes                          | 3,580,353 | 1.88               |