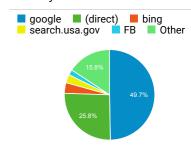

enters   U.S. C ustoms and Border Protection                | 222,218   |
| Arrival/Departure Forms: I-94 and I-94<br>W   U.S. Customs and Border Protectio<br>n | 172,876   |
| Travel   U.S. Customs and Border Prote ction                                         | 136,765   |
| Careers   U.S. Customs and Border Prot ection                                        | 134,358   |
| Electronic System for Travel Authorizati<br>on   U.S. Customs and Border Protection  | 124,068   |

## Visits by Social Network

| Social Network | Sessions |
|----------------|----------|
| Facebook       | 30,265   |
| Twitter        | 14,474   |
| YouTube        | 1,944    |
| TripAdvisor    | 1,088    |
| LinkedIn       | 654      |
| Naver          | 625      |
| reddit         | 353      |

## Visits by Source



#### New vs. Returned Visitors



## Pageviews and Pages / Session by ...

| Mobile (Including<br>Tablet) | Pageviews | Pages /<br>Session |
|------------------------------|-----------|--------------------|
| No                           | 5,577,950 | 2.62               |
| Yes                          | 3,580,353 | 1.88               |