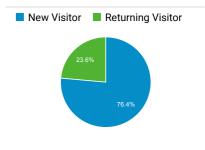

20.19%         |
| Avg. Time on Page                                          |       | Careers   U.S. Customs and Border<br>Protection                                                                 | 131,121   | 21.69%         |
| 00:01:30                                                   |       | FIOLECTION                                                                                                      |           |                |

### Visits by Social Network

| Social Network | Sessions |
|----------------|----------|
| Facebook       | 15,718   |
| Twitter        | 10,459   |
| LinkedIn       | 995      |
| Naver          | 990      |
| reddit         | 682      |
| TripAdvisor    | 614      |
| Blogger        | 601      |

Visits by Source



#### New vs. Returned Visitors



### Pageviews and Pages / Session by ...

| Mobile (Including<br>Tablet) | Pageviews | Pages /<br>Session |
|------------------------------|-----------|--------------------|
| No                           | 5,850,496 | 2.94               |
| Yes                          | 2,662,006 | 2.22               |