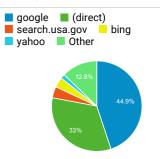

order Protectio<br>n | 134,759   | 20.19%         |
| Avg. Time on Page                                          |       | Careers   U.S. Customs and Border<br>Protection                                                                 | 131,121   | 21.69%         |
| 00:01:30                                                   |       | FIOLECTION                                                                                                      |           |                |

### Visits by Social Network

| Social Network | Sessions |
|----------------|----------|
| Facebook       | 15,718   |
| Twitter        | 10,459   |
| LinkedIn       | 995      |
| Naver          | 990      |
| reddit         | 682      |
| TripAdvisor    | 614      |
| Blogger        | 601      |

Visits by Source



#### New vs. Returned Visitors



### Pageviews and Pages / Session by ...

| Mobile (Including<br>Tablet) | Pageviews | Pages /<br>Session |
|------------------------------|-----------|--------------------|
| No                           | 5,850,496 | 2.94               |
| Yes                          | 2,662,006 | 2.22               |