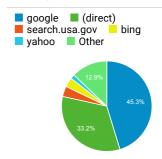

tio<br>n         | 224,801   | 10.93% |
| For U.S. Citizens/Lawful Permanen t Residents   U.S. Customs and Bor der Protection | 191,098   | 41.73% |
| Electronic System for Travel Authorization   U.S. Customs and Border Protection     | 174,634   | 25.70% |
| NEXUS   U.S. Customs and Border Protection                                          | 156,794   | 28.68% |
| Careers   U.S. Customs and Border<br>Protection                                     | 143,982   | 29.72% |

### Visits by Social Network

| Social Network | Sessions |
|----------------|----------|
| Facebook       | 22,389   |
| Twitter        | 7,439    |
| LinkedIn       | 2,215    |
| Naver          | 956      |
| reddit         | 724      |
| YouTube        | 598      |
| TripAdvisor    | 577      |

### Visits by Source



### New vs. Returned Visitors



### Pageviews and Pages / Session by ...

| Mobile (<br>Tablet) | (Including | Pageviews | Pages /<br>Session |
|---------------------|------------|-----------|--------------------|
| No                  |            | 5,721,443 | 2.97               |
| Yes                 |            | 3,259,505 | 2.53               |

© 2017 Google