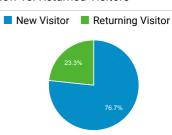

.93% |
| For U.S. Citizens/Lawful Permanen t Residents   U.S. Customs and Bor der Protection | 191,098   | 41.73% |
| Electronic System for Travel Authorization   U.S. Customs and Border Protection     | 174,634   | 25.70% |
| NEXUS   U.S. Customs and Border Protection                                          | 156,794   | 28.68% |
| Careers   U.S. Customs and Border<br>Protection                                     | 143,982   | 29.72% |

### Visits by Social Network

| Social Network | Sessions |
|----------------|----------|
| Facebook       | 22,389   |
| Twitter        | 7,439    |
| LinkedIn       | 2,215    |
| Naver          | 956      |
| reddit         | 724      |
| YouTube        | 598      |
| TripAdvisor    | 577      |

### Visits by Source



### New vs. Returned Visitors



### Pageviews and Pages / Session by ...

| Mobile (<br>Tablet) | (Including | Pageviews | Pages /<br>Session |
|---------------------|------------|-----------|--------------------|
| No                  |            | 5,721,443 | 2.97               |
| Yes                 |            | 3,259,505 | 2.53               |

© 2017 Google