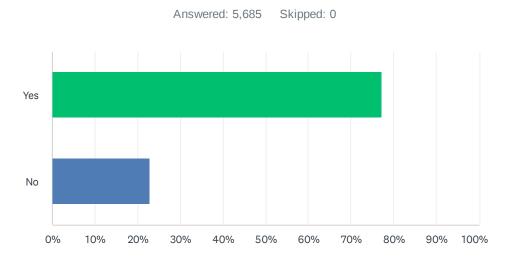

# Q6 Will you recommend this website if you could get this information or service from another source?

| ANSWER CHOICES | RESPONSES |       |
|----------------|-----------|-------|
| Yes            | 77.12%    | 4,384 |
| No             | 22.88%    | 1,301 |
| TOTAL          |           | 5,685 |