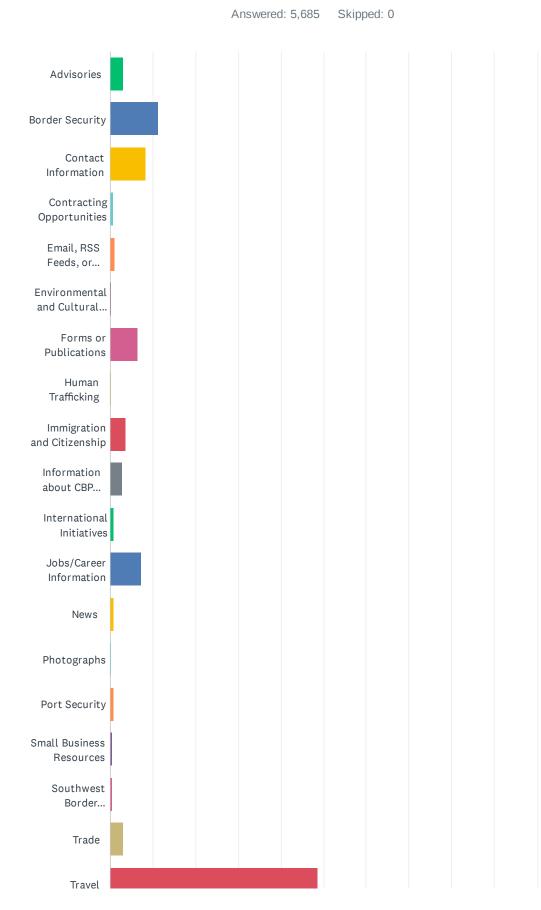

### Q2 What information were you looking for today?

2/11

#### Customer Satisfaction Survey

| ANSWER CHOICES                                            | RESPONSES |       |
|-----------------------------------------------------------|-----------|-------|
| Advisories                                                | 3.03%     | 172   |
| Border Security                                           | 11.20%    | 637   |
| Contact Information                                       | 8.23%     | 468   |
| Contracting Opportunities                                 | 0.70%     | 40    |
| Email, RSS Feeds, or Subscription Services                | 1.16%     | 66    |
| Environmental and Cultural Stewardship                    | 0.12%     | 7     |
| Forms or Publications                                     | 6.30%     | 358   |
| Human Trafficking                                         | 0.32%     | 18    |
| Immigration and Citizenship                               | 3.73%     | 212   |
| Information about CBP (leadership, history, etc.)         | 2.71%     | 154   |
| International Initiatives                                 | 0.76%     | 43    |
| Jobs/Career Information                                   | 7.18%     | 408   |
| News                                                      | 0.91%     | 52    |
| Photographs                                               | 0.14%     | 8     |
| Port Security                                             | 0.77%     | 44    |
| Small Business Resources                                  | 0.40%     | 23    |
| Southwest Border Unaccompanied Alien Children/Family Unit | 0.33%     | 19    |
| Trade                                                     | 2.92%     | 166   |
| Travel                                                    | 48.65%    | 2,766 |
| Videos                                                    | 0.42%     | 24    |
| TOTAL                                                     |           | 5,685 |