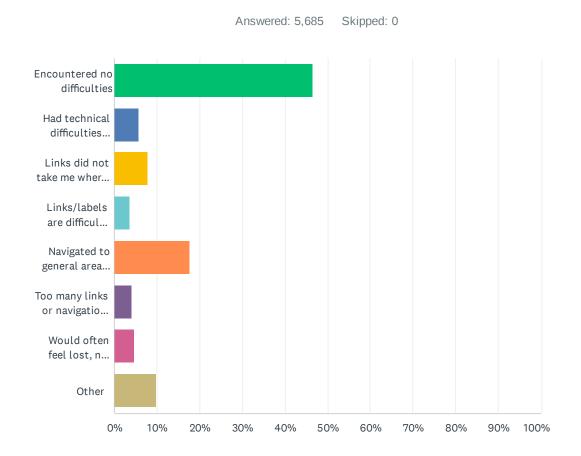

### Q8 Please describe your experience finding your way around today.

| ANSWER CHOICES                                                          | RESPONSES |       |
|-------------------------------------------------------------------------|-----------|-------|
| Encountered no difficulties                                             | 46.51%    | 2,644 |
| Had technical difficulties (e.g. error messages, broken links)          | 5.77%     | 328   |
| Links did not take me where I expected                                  | 7.97%     | 453   |
| Links/labels are difficult to understand, they are not intuitive        | 3.62%     | 206   |
| Navigated to general area but couldn't find the specific content needed | 17.71%    | 1,007 |
| Too many links or navigational choices                                  | 3.96%     | 225   |
| Would often feel lost, not know where I was                             | 4.68%     | 266   |
| Other                                                                   | 9.78%     | 556   |
| TOTAL                                                                   |           | 5,685 |