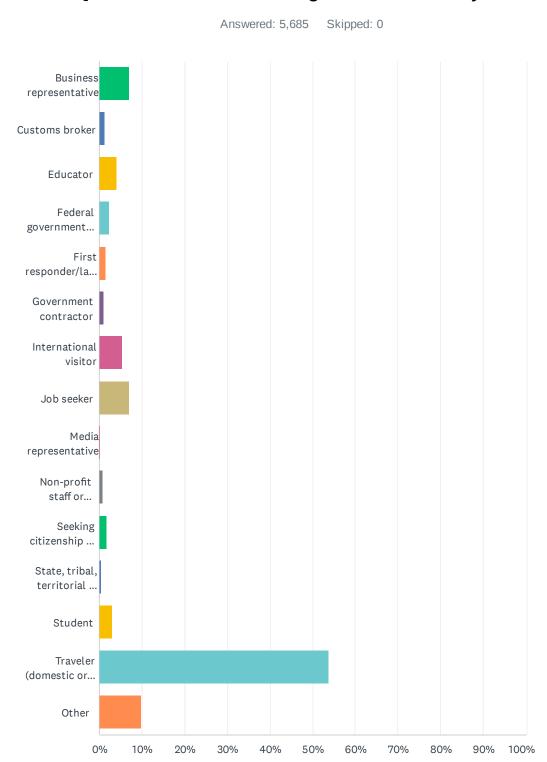

### Q7 Which of the following best describes you?

8/11

#### Customer Satisfaction Survey

| ANSWER CHOICES                                                | RESPONSES |       |
|---------------------------------------------------------------|-----------|-------|
| Business representative                                       | 7.12%     | 405   |
| Customs broker                                                | 1.20%     | 68    |
| Educator                                                      | 4.15%     | 236   |
| Federal government employee                                   | 2.45%     | 139   |
| First responder/law enforcement official                      | 1.57%     | 89    |
| Government contractor                                         | 0.99%     | 56    |
| International visitor                                         | 5.42%     | 308   |
| Job seeker                                                    | 7.05%     | 401   |
| Media representative                                          | 0.28%     | 16    |
| Non-profit staff or volunteer                                 | 0.88%     | 50    |
| Seeking citizenship or immigration information                | 1.81%     | 103   |
| State, tribal, territorial or local government representative | 0.44%     | 25    |
| Student                                                       | 2.97%     | 169   |
| Traveler (domestic or international)                          | 53.81%    | 3,059 |
| Other                                                         | 9.87%     | 561   |
| TOTAL                                                         |           | 5,685 |