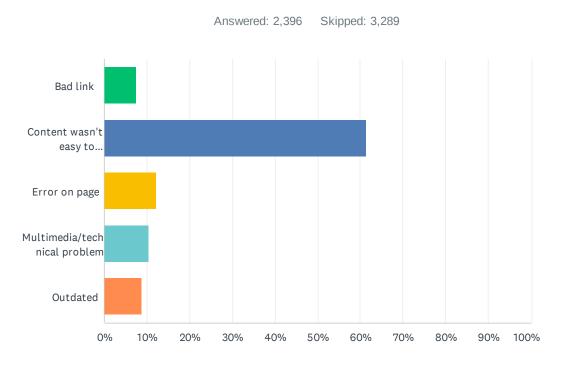

# Q4 If you answered "No" to question 3, please select the option that best describes your difficulty.

| ANSWER CHOICES                    | RESPONSES    |
|-----------------------------------|--------------|
| Bad link                          | 7.51% 180    |
| Content wasn't easy to understand | 61.35% 1,470 |
| Error on page                     | 12.15% 291   |
| Multimedia/technical problem      | 10.35% 248   |
| Outdated                          | 8.64% 207    |
| TOTAL                             | 2,396        |