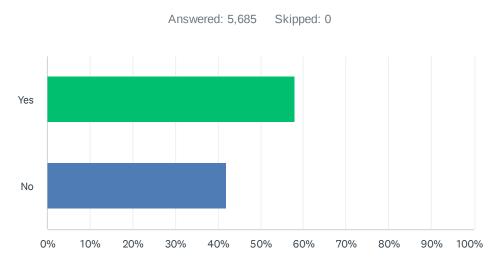

## Q3 Were you able to complete the purpose of your visit?

| ANSWER CHOICES | RESPONSES |       |
|----------------|-----------|-------|
| Yes            | 58.08%    | 3,302 |
| No             | 41.92%    | 2,383 |
| TOTAL          |           | 5,685 |