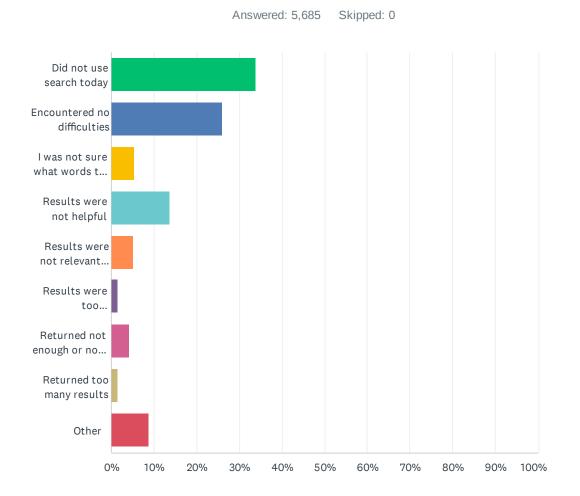

### Q9 How was your experience using our site search?

| ANSWER CHOICES                                        | RESPONSES |       |
|-------------------------------------------------------|-----------|-------|
| Did not use search today                              | 33.91%    | 1,928 |
| Encountered no difficulties                           | 26.07%    | 1,482 |
| I was not sure what words to use in my search         | 5.40%     | 307   |
| Results were not helpful                              | 13.67%    | 777   |
| Results were not relevant to my search terms or needs | 5.05%     | 287   |
| Results were too similar/redundant                    | 1.48%     | 84    |
| Returned not enough or no results                     | 4.20%     | 239   |
| Returned too many results                             | 1.50%     | 85    |
| Other                                                 | 8.72%     | 496   |
| TOTAL                                                 |           | 5,685 |