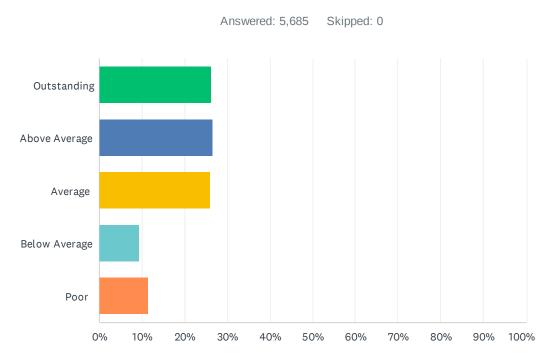

## Q1 How would you rate your overall experience today?

| ANSWER CHOICES | RESPONSES |       |
|----------------|-----------|-------|
| Outstanding    | 26.33%    | 1,497 |
| Above Average  | 26.75%    | 1,521 |
| Average        | 26.09%    | 1,483 |
| Below Average  | 9.38%     | 533   |
| Poor           | 11.45%    | 651   |
| TOTAL          |           | 5,685 |