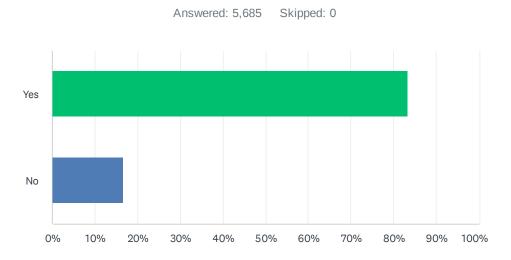

# Q5 Would you still return to this website if you could get this information or service from another source?

| ANSWER CHOICES | RESPONSES |       |
|----------------|-----------|-------|
| Yes            | 83.36%    | 4,739 |
| No             | 16.64%    | 946   |
| TOTAL          |           | 5,685 |