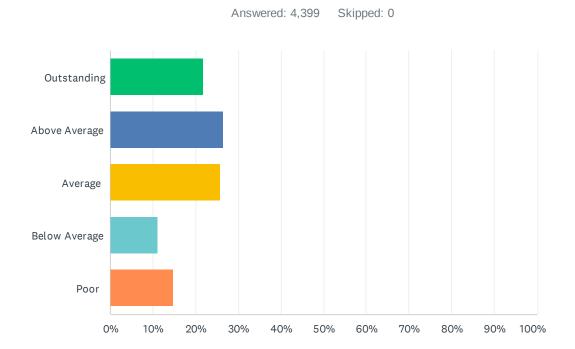

### Q1 How would you rate your overall experience today?

| ANSWER CHOICES | RESPONSES |       |
|----------------|-----------|-------|
| Outstanding    | 21.82%    | 960   |
| Above Average  | 26.46%    | 1,164 |
| Average        | 25.87%    | 1,138 |
| Below Average  | 11.09%    | 488   |
| Poor           | 14.75%    | 649   |
| TOTAL          |           | 4,399 |