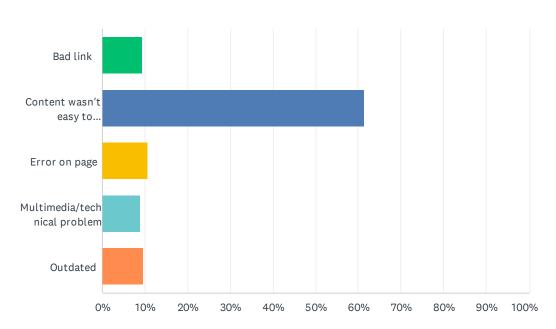

# Q4 If you answered "No" to question 3, please select the option that best describes your difficulty.

| ANSWER CHOICES                    | RESPONSES |       |
|-----------------------------------|-----------|-------|
| Bad link                          | 9.33%     | 196   |
| Content wasn't easy to understand | 61.30%    | 1,288 |
| Error on page                     | 10.71%    | 225   |
| Multimedia/technical problem      | 9.04%     | 190   |
| Outdated                          | 9.61%     | 202   |
| TOTAL                             |           | 2,101 |