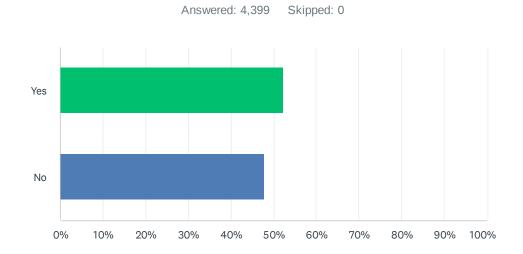

### Q3 Were you able to complete the purpose of your visit?

| ANSWER CHOICES | RESPONSES |       |
|----------------|-----------|-------|
| Yes            | 52.19%    | 2,296 |
| No             | 47.81%    | 2,103 |
| TOTAL          |           | 4,399 |