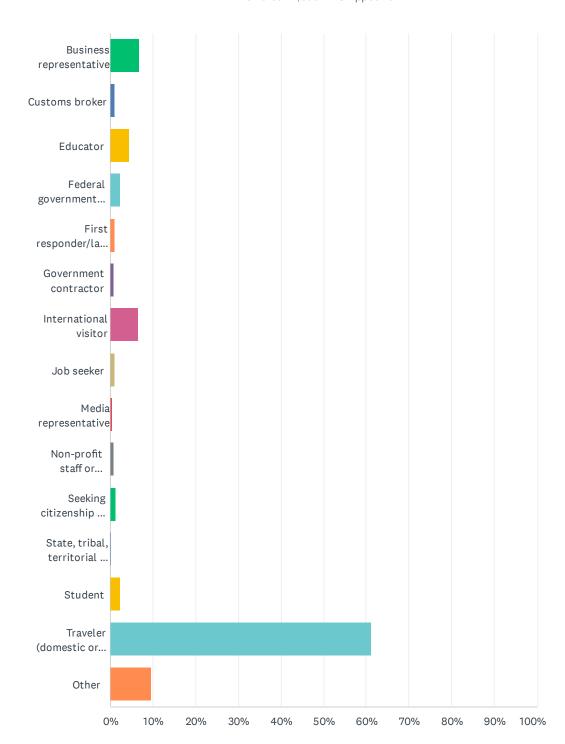

### Q7 Which of the following best describes you?

#### Customer Satisfaction Survey

| ANSWER CHOICES                                                | RESPONSES |       |
|---------------------------------------------------------------|-----------|-------|
| Business representative                                       | 6.89%     | 303   |
| Customs broker                                                | 1.00%     | 44    |
| Educator                                                      | 4.46%     | 196   |
| Federal government employee                                   | 2.30%     | 101   |
| First responder/law enforcement official                      | 1.02%     | 45    |
| Government contractor                                         | 0.91%     | 40    |
| International visitor                                         | 6.62%     | 291   |
| Job seeker                                                    | 1.07%     | 47    |
| Media representative                                          | 0.34%     | 15    |
| Non-profit staff or volunteer                                 | 0.75%     | 33    |
| Seeking citizenship or immigration information                | 1.23%     | 54    |
| State, tribal, territorial or local government representative | 0.27%     | 12    |
| Student                                                       | 2.43%     | 107   |
| Traveler (domestic or international)                          | 61.22%    | 2,693 |
| Other                                                         | 9.50%     | 418   |
| TOTAL                                                         |           | 4,399 |