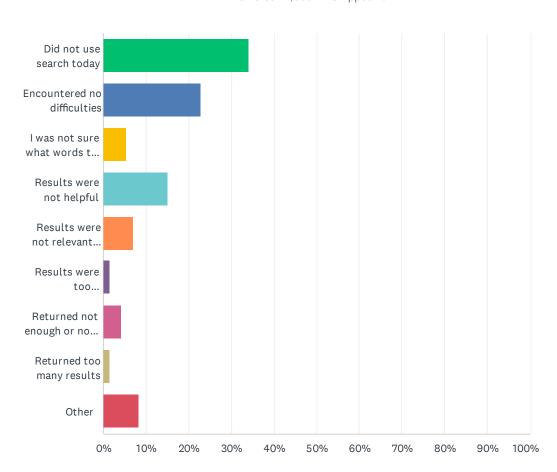

### Q9 How was your experience using our site search?

| ANSWER CHOICES                                        | RESPONSES |       |
|-------------------------------------------------------|-----------|-------|
| Did not use search today                              | 34.12%    | 1,501 |
| Encountered no difficulties                           | 22.76%    | 1,001 |
| I was not sure what words to use in my search         | 5.32%     | 234   |
| Results were not helpful                              | 15.07%    | 663   |
| Results were not relevant to my search terms or needs | 7.05%     | 310   |
| Results were too similar/redundant                    | 1.57%     | 69    |
| Returned not enough or no results                     | 4.34%     | 191   |
| Returned too many results                             | 1.45%     | 64    |
| Other                                                 | 8.32%     | 366   |
| TOTAL                                                 |           | 4,399 |