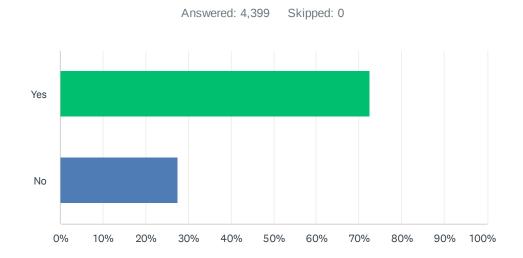

# Q6 Will you recommend this website if you could get this information or service from another source?

| ANSWER CHOICES | RESPONSES |       |
|----------------|-----------|-------|
| Yes            | 72.56%    | 3,192 |
| No             | 27.44%    | 1,207 |
| TOTAL          |           | 4,399 |