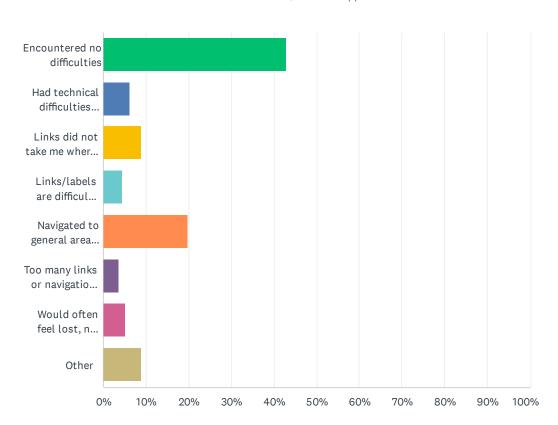

### Q8 Please describe your experience finding your way around today.

| ANSWER CHOICES                                                          | RESPONSES |       |
|-------------------------------------------------------------------------|-----------|-------|
| Encountered no difficulties                                             | 42.81%    | 1,883 |
| Had technical difficulties (e.g. error messages, broken links)          | 6.18%     | 272   |
| Links did not take me where I expected                                  | 8.93%     | 393   |
| Links/labels are difficult to understand, they are not intuitive        | 4.48%     | 197   |
| Navigated to general area but couldn't find the specific content needed | 19.91%    | 876   |
| Too many links or navigational choices                                  | 3.57%     | 157   |
| Would often feel lost, not know where I was                             | 5.11%     | 225   |
| Other                                                                   | 9.00%     | 396   |
| TOTAL                                                                   |           | 4,399 |