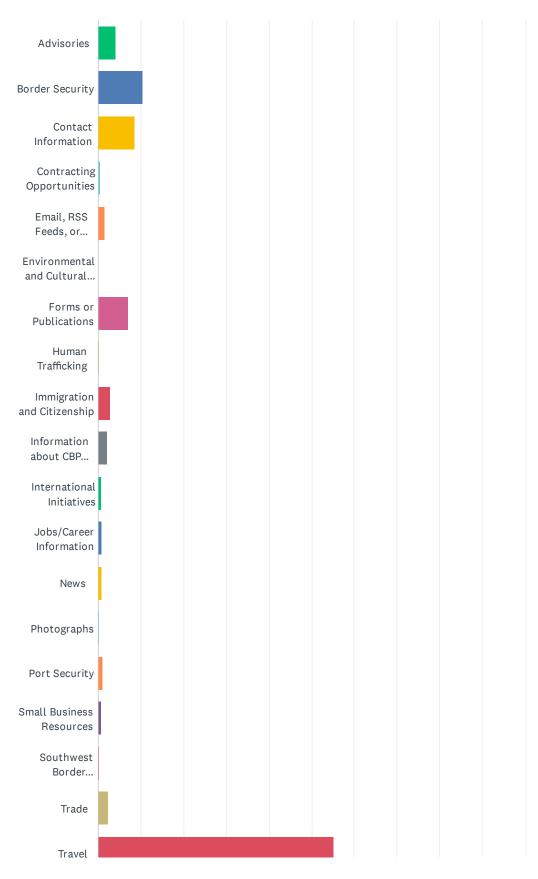

### Q2 What information were you looking for today?

Answered: 4,399 Skipped: 0

#### Customer Satisfaction Survey

| ANSWER CHOICES                                            | RESPONSES |       |
|-----------------------------------------------------------|-----------|-------|
| Advisories                                                | 4.05%     | 178   |
| Border Security                                           | 10.55%    | 464   |
| Contact Information                                       | 8.62%     | 379   |
| Contracting Opportunities                                 | 0.41%     | 18    |
| Email, RSS Feeds, or Subscription Services                | 1.55%     | 68    |
| Environmental and Cultural Stewardship                    | 0.09%     | 4     |
| Forms or Publications                                     | 7.07%     | 311   |
| Human Trafficking                                         | 0.25%     | 11    |
| Immigration and Citizenship                               | 2.86%     | 126   |
| Information about CBP (leadership, history, etc.)         | 2.07%     | 91    |
| International Initiatives                                 | 0.70%     | 31    |
| Jobs/Career Information                                   | 0.91%     | 40    |
| News                                                      | 0.95%     | 42    |
| Photographs                                               | 0.23%     | 10    |
| Port Security                                             | 1.02%     | 45    |
| Small Business Resources                                  | 0.57%     | 25    |
| Southwest Border Unaccompanied Alien Children/Family Unit | 0.27%     | 12    |
| Trade                                                     | 2.43%     | 107   |
| Travel                                                    | 55.15%    | 2,426 |
| Videos                                                    | 0.25%     | 11    |
| TOTAL                                                     |           | 4,399 |