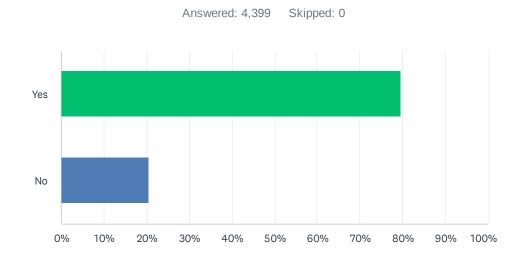

# Q5 Would you still return to this website if you could get this information or service from another source?

| ANSWER CHOICES | RESPONSES |       |
|----------------|-----------|-------|
| Yes            | 79.50%    | 3,497 |
| No             | 20.50%    | 902   |
| TOTAL          |           | 4,399 |