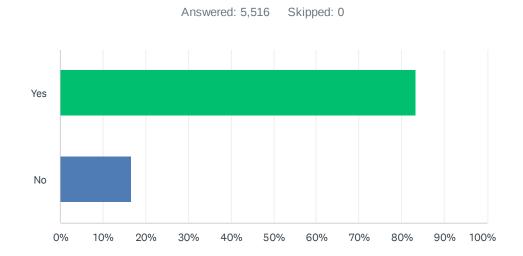

# Q5 Would you still return to this website if you could get this information or service from another source?

| ANSWER CHOICES | RESPONSES |       |
|----------------|-----------|-------|
| Yes            | 83.28%    | 4,594 |
| No             | 16.72%    | 922   |
| TOTAL          |           | 5,516 |