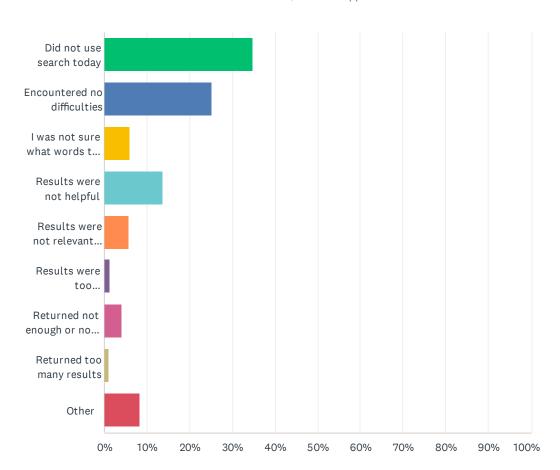

### Q9 How was your experience using our site search?

| ANSWER CHOICES                                        | RESPONSES |       |
|-------------------------------------------------------|-----------|-------|
| Did not use search today                              | 34.75%    | 1,917 |
| Encountered no difficulties                           | 25.09%    | 1,384 |
| I was not sure what words to use in my search         | 5.95%     | 328   |
| Results were not helpful                              | 13.74%    | 758   |
| Results were not relevant to my search terms or needs | 5.75%     | 317   |
| Results were too similar/redundant                    | 1.25%     | 69    |
| Returned not enough or no results                     | 4.08%     | 225   |
| Returned too many results                             | 1.05%     | 58    |
| Other                                                 | 8.34%     | 460   |
| TOTAL                                                 |           | 5,516 |