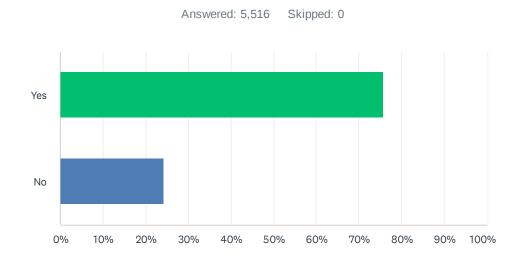

## Q6 Will you recommend this website if you could get this information or service from another source?

| ANSWER CHOICES | RESPONSES |       |
|----------------|-----------|-------|
| Yes            | 75.76%    | 4,179 |
| No             | 24.24%    | 1,337 |
| TOTAL          |           | 5,516 |