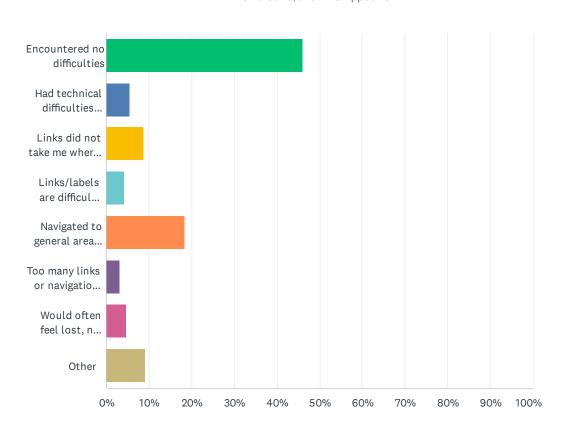

### Q8 Please describe your experience finding your way around today.

Answered: 5,516 Skipped: 0

| ANSWER CHOICES                                                          | RESPONSES |       |
|-------------------------------------------------------------------------|-----------|-------|
| Encountered no difficulties                                             | 46.01%    | 2,538 |
| Had technical difficulties (e.g. error messages, broken links)          | 5.60%     | 309   |
| Links did not take me where I expected                                  | 8.65%     | 477   |
| Links/labels are difficult to understand, they are not intuitive        | 4.19%     | 231   |
| Navigated to general area but couldn't find the specific content needed | 18.33%    | 1,011 |
| Too many links or navigational choices                                  | 3.28%     | 181   |
| Would often feel lost, not know where I was                             | 4.79%     | 264   |
| Other                                                                   | 9.16%     | 505   |
| TOTAL                                                                   |           | 5,516 |