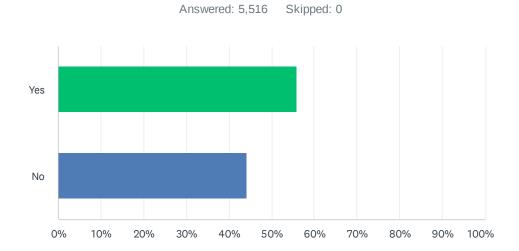

### Q3 Were you able to complete the purpose of your visit?

| ANSWER CHOICES | RESPONSES |       |
|----------------|-----------|-------|
| Yes            | 55.84%    | 3,080 |
| No             | 44.16%    | 2,436 |
| TOTAL          |           | 5,516 |