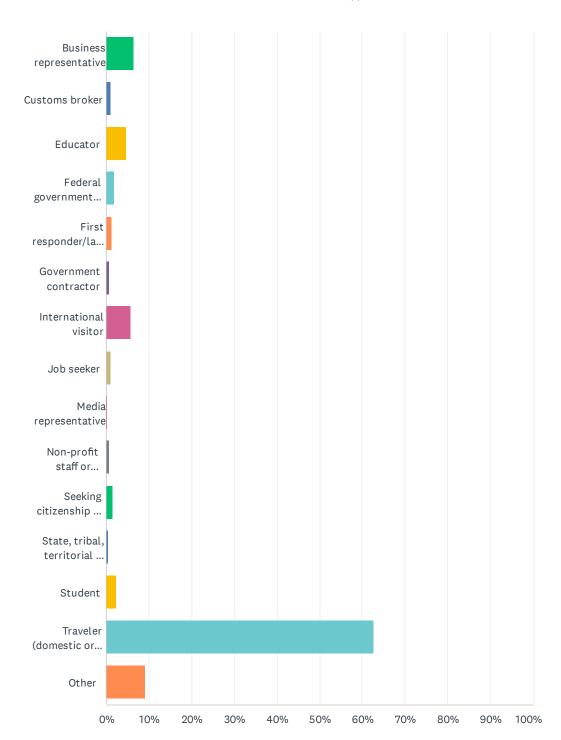

### Q7 Which of the following best describes you?

#### Customer Satisfaction Survey

| ANSWER CHOICES                                                | RESPONSES |       |
|---------------------------------------------------------------|-----------|-------|
| Business representative                                       | 6.44%     | 355   |
| Customs broker                                                | 1.07%     | 59    |
| Educator                                                      | 4.75%     | 262   |
| Federal government employee                                   | 1.89%     | 104   |
| First responder/law enforcement official                      | 1.31%     | 72    |
| Government contractor                                         | 0.60%     | 33    |
| International visitor                                         | 5.84%     | 322   |
| Job seeker                                                    | 1.11%     | 61    |
| Media representative                                          | 0.20%     | 11    |
| Non-profit staff or volunteer                                 | 0.73%     | 40    |
| Seeking citizenship or immigration information                | 1.43%     | 79    |
| State, tribal, territorial or local government representative | 0.34%     | 19    |
| Student                                                       | 2.43%     | 134   |
| Traveler (domestic or international)                          | 62.64%    | 3,455 |
| Other                                                         | 9.25%     | 510   |
| TOTAL                                                         |           | 5,516 |