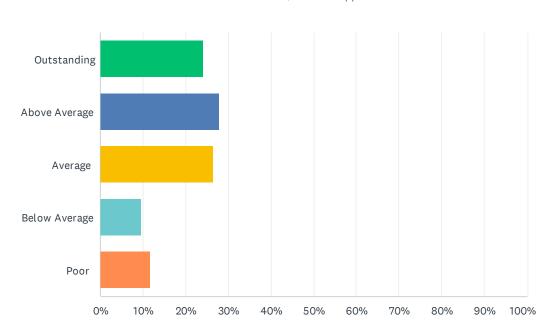

### Q1 How would you rate your overall experience today?

| ANSWER CHOICES | RESPONSES |       |
|----------------|-----------|-------|
| Outstanding    | 24.17%    | 1,333 |
| Above Average  | 27.97%    | 1,543 |
| Average        | 26.40%    | 1,456 |
| Below Average  | 9.70%     | 535   |
| Poor           | 11.77%    | 649   |
| TOTAL          |           | 5,516 |