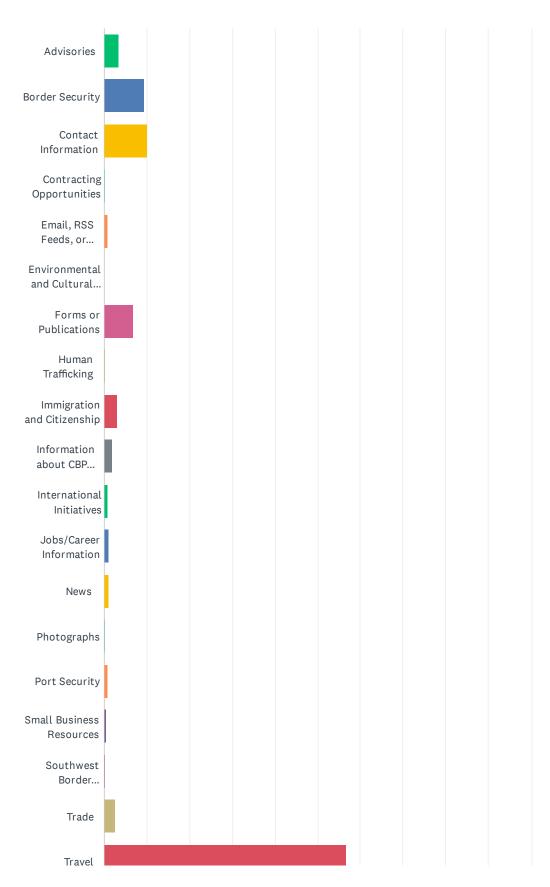

### Q2 What information were you looking for today?

Answered: 5,516 Skipped: 0

#### Customer Satisfaction Survey

| ANSWER CHOICES                                            | RESPONSES |       |
|-----------------------------------------------------------|-----------|-------|
| Advisories                                                | 3.34%     | 184   |
| Border Security                                           | 9.48%     | 523   |
| Contact Information                                       | 10.06%    | 555   |
| Contracting Opportunities                                 | 0.18%     | 10    |
| Email, RSS Feeds, or Subscription Services                | 0.80%     | 44    |
| Environmental and Cultural Stewardship                    | 0.07%     | 4     |
| Forms or Publications                                     | 6.80%     | 375   |
| Human Trafficking                                         | 0.24%     | 13    |
| Immigration and Citizenship                               | 2.92%     | 161   |
| Information about CBP (leadership, history, etc.)         | 1.92%     | 106   |
| International Initiatives                                 | 0.80%     | 44    |
| Jobs/Career Information                                   | 1.09%     | 60    |
| News                                                      | 1.12%     | 62    |
| Photographs                                               | 0.15%     | 8     |
| Port Security                                             | 0.78%     | 43    |
| Small Business Resources                                  | 0.40%     | 22    |
| Southwest Border Unaccompanied Alien Children/Family Unit | 0.31%     | 17    |
| Trade                                                     | 2.65%     | 146   |
| Travel                                                    | 56.69%    | 3,127 |
| Videos                                                    | 0.22%     | 12    |
| TOTAL                                                     |           | 5,516 |