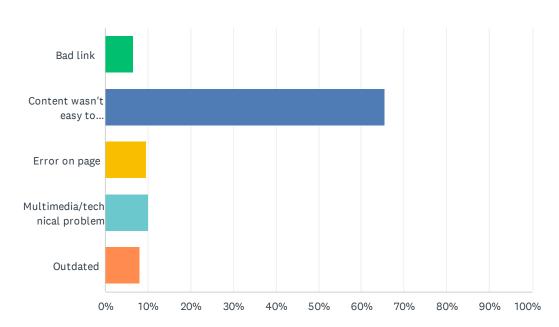

# Q4 If you answered "No" to question 3, please select the option that best describes your difficulty.

| ANSWER CHOICES                    | RESPONSES |       |
|-----------------------------------|-----------|-------|
| Bad link                          | 6.71%     | 159   |
| Content wasn't easy to understand | 65.46%    | 1,552 |
| Error on page                     | 9.62%     | 228   |
| Multimedia/technical problem      | 10.04%    | 238   |
| Outdated                          | 8.18%     | 194   |
| TOTAL                             |           | 2,371 |