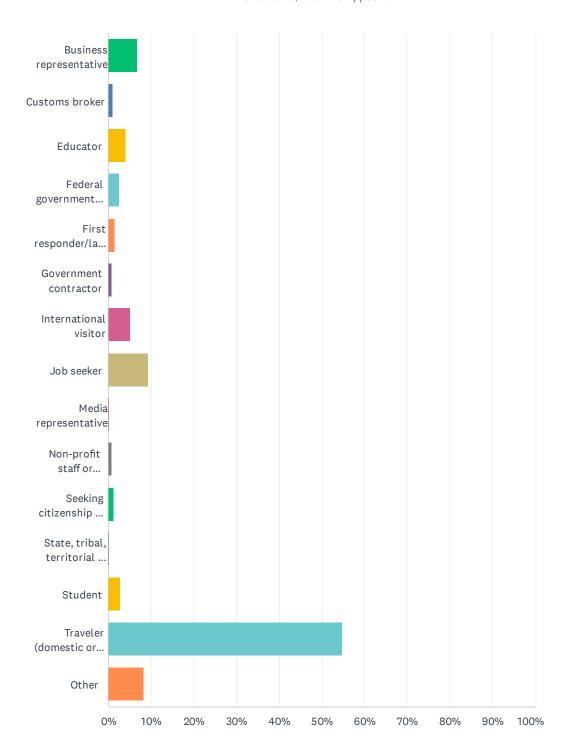

### Q7 Which of the following best describes you?

#### Customer Satisfaction Survey

| ANSWER CHOICES                                                | RESPONSES |       |
|---------------------------------------------------------------|-----------|-------|
| Business representative                                       | 6.77%     | 440   |
| Customs broker                                                | 1.02%     | 66    |
| Educator                                                      | 4.02%     | 261   |
| Federal government employee                                   | 2.60%     | 169   |
| First responder/law enforcement official                      | 1.59%     | 103   |
| Government contractor                                         | 0.91%     | 59    |
| International visitor                                         | 5.19%     | 337   |
| Job seeker                                                    | 9.38%     | 609   |
| Media representative                                          | 0.25%     | 16    |
| Non-profit staff or volunteer                                 | 0.83%     | 54    |
| Seeking citizenship or immigration information                | 1.25%     | 81    |
| State, tribal, territorial or local government representative | 0.25%     | 16    |
| Student                                                       | 2.76%     | 179   |
| Traveler (domestic or international)                          | 54.83%    | 3,561 |
| Other                                                         | 8.38%     | 544   |
| TOTAL                                                         |           | 6,495 |