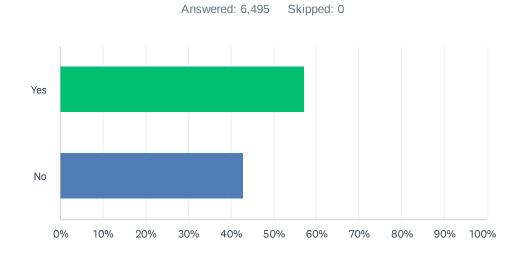

### Q3 Were you able to complete the purpose of your visit?

| ANSWER CHOICES | RESPONSES |       |
|----------------|-----------|-------|
| Yes            | 57.06%    | 3,706 |
| No             | 42.94%    | 2,789 |
| TOTAL          |           | 6,495 |