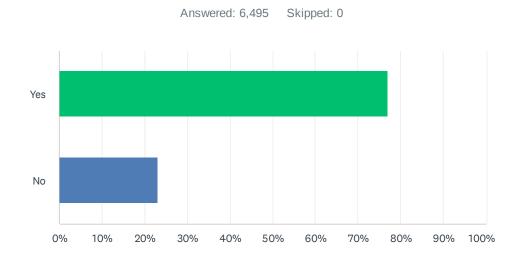

## Q6 Will you recommend this website if you could get this information or service from another source?

| ANSWER CHOICES | RESPONSES |       |
|----------------|-----------|-------|
| Yes            | 76.92%    | 4,996 |
| No             | 23.08%    | 1,499 |
| TOTAL          |           | 6,495 |