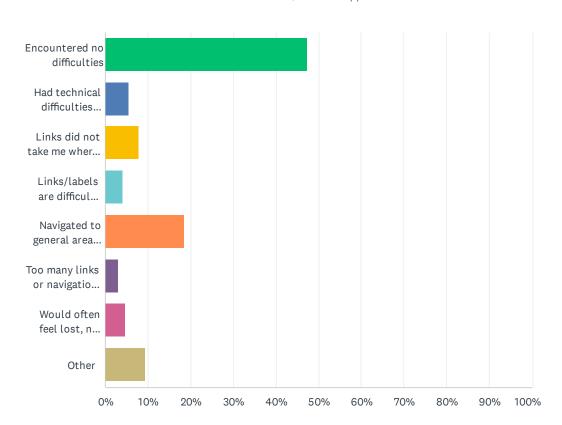

### Q8 Please describe your experience finding your way around today.

| ANSWER CHOICES                                                          | RESPONSES |       |
|-------------------------------------------------------------------------|-----------|-------|
| Encountered no difficulties                                             | 47.30%    | 3,072 |
| Had technical difficulties (e.g. error messages, broken links)          | 5.47%     | 355   |
| Links did not take me where I expected                                  | 7.81%     | 507   |
| Links/labels are difficult to understand, they are not intuitive        | 4.05%     | 263   |
| Navigated to general area but couldn't find the specific content needed | 18.49%    | 1,201 |
| Too many links or navigational choices                                  | 2.94%     | 191   |
| Would often feel lost, not know where I was                             | 4.65%     | 302   |
| Other                                                                   | 9.30%     | 604   |
| TOTAL                                                                   |           | 6,495 |