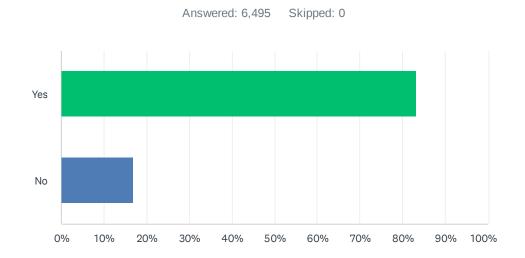

# Q5 Would you still return to this website if you could get this information or service from another source?

| ANSWER CHOICES | RESPONSES |       |
|----------------|-----------|-------|
| Yes            | 83.20%    | 5,404 |
| No             | 16.80%    | 1,091 |
| TOTAL          |           | 6,495 |