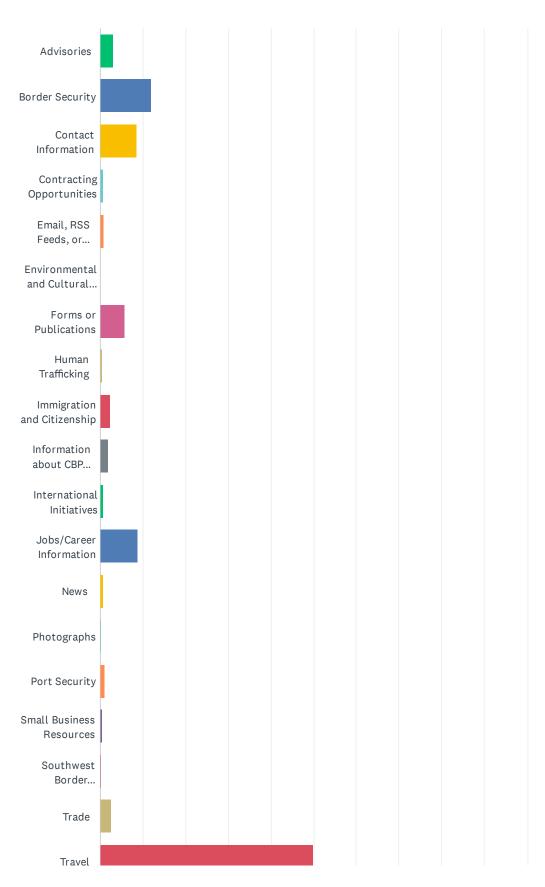

### Q2 What information were you looking for today?

Answered: 6,495 Skipped: 0

#### Customer Satisfaction Survey

| ANSWER CHOICES                                            | RESPONSES |       |
|-----------------------------------------------------------|-----------|-------|
| Advisories                                                | 3.05%     | 198   |
| Border Security                                           | 11.93%    | 775   |
| Contact Information                                       | 8.51%     | 553   |
| Contracting Opportunities                                 | 0.71%     | 46    |
| Email, RSS Feeds, or Subscription Services                | 0.86%     | 56    |
| Environmental and Cultural Stewardship                    | 0.09%     | 6     |
| Forms or Publications                                     | 5.77%     | 375   |
| Human Trafficking                                         | 0.45%     | 29    |
| Immigration and Citizenship                               | 2.36%     | 153   |
| Information about CBP (leadership, history, etc.)         | 1.86%     | 121   |
| International Initiatives                                 | 0.72%     | 47    |
| Jobs/Career Information                                   | 8.68%     | 564   |
| News                                                      | 0.69%     | 45    |
| Photographs                                               | 0.12%     | 8     |
| Port Security                                             | 1.02%     | 66    |
| Small Business Resources                                  | 0.35%     | 23    |
| Southwest Border Unaccompanied Alien Children/Family Unit | 0.15%     | 10    |
| Trade                                                     | 2.53%     | 164   |
| Travel                                                    | 49.79%    | 3,234 |
| Videos                                                    | 0.34%     | 22    |
| TOTAL                                                     |           | 6,495 |