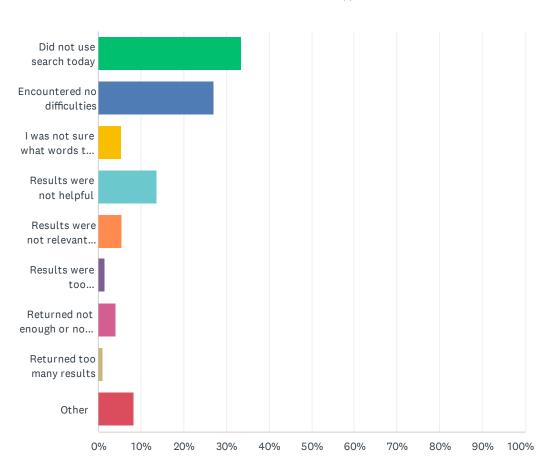

### Q9 How was your experience using our site search?

| ANSWER CHOICES                                        | RESPONSES |       |
|-------------------------------------------------------|-----------|-------|
| Did not use search today                              | 33.58%    | 2,181 |
| Encountered no difficulties                           | 27.04%    | 1,756 |
| I was not sure what words to use in my search         | 5.23%     | 340   |
| Results were not helpful                              | 13.66%    | 887   |
| Results were not relevant to my search terms or needs | 5.53%     | 359   |
| Results were too similar/redundant                    | 1.43%     | 93    |
| Returned not enough or no results                     | 4.08%     | 265   |
| Returned too many results                             | 1.05%     | 68    |
| Other                                                 | 8.41%     | 546   |
| TOTAL                                                 |           | 6,495 |