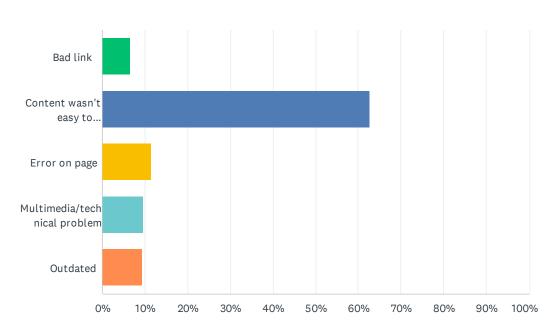

# Q4 If you answered "No" to question 3, please select the option that best describes your difficulty.

| ANSWER CHOICES                    | RESPONSES |       |
|-----------------------------------|-----------|-------|
| Bad link                          | 6.70%     | 188   |
| Content wasn't easy to understand | 62.72%    | 1,760 |
| Error on page                     | 11.55%    | 324   |
| Multimedia/technical problem      | 9.59%     | 269   |
| Outdated                          | 9.44%     | 265   |
| TOTAL                             |           | 2,806 |