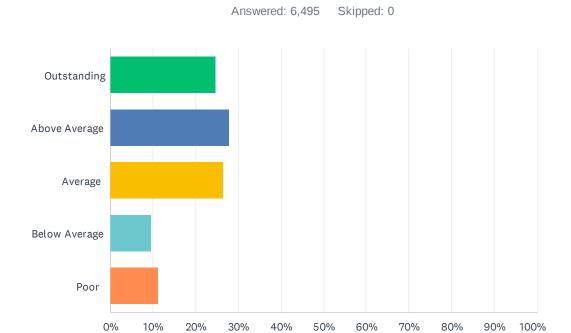

### Q1 How would you rate your overall experience today?

| ANSWER CHOICES | RESPONSES |       |
|----------------|-----------|-------|
| Outstanding    | 24.71%    | 1,605 |
| Above Average  | 27.94%    | 1,815 |
| Average        | 26.47%    | 1,719 |
| Below Average  | 9.62%     | 625   |
| Poor           | 11.25%    | 731   |
| TOTAL          |           | 6,495 |