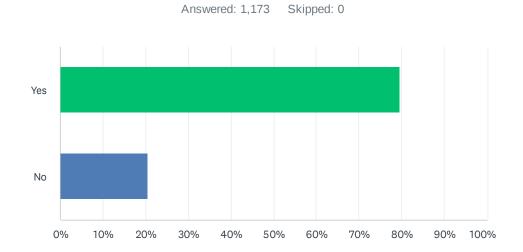

## Q6 Will you recommend this website if you could get this information or service from another source?

| ANSWER CHOICES | RESPONSES |       |
|----------------|-----------|-------|
| Yes            | 79.45%    | 932   |
| No             | 20.55%    | 241   |
| TOTAL          |           | 1,173 |