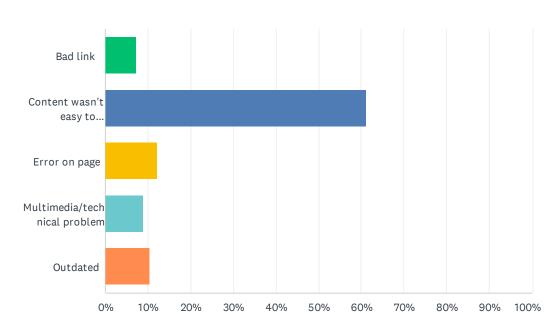

# Q4 If you answered "No" to question 3, please select the option that best describes your difficulty.

| ANSWER CHOICES                    | RESPONSES | RESPONSES |  |
|-----------------------------------|-----------|-----------|--|
| Bad link                          | 7.33%     | 36        |  |
| Content wasn't easy to understand | 61.10%    | 300       |  |
| Error on page                     | 12.22%    | 60        |  |
| Multimedia/technical problem      | 8.96%     | 44        |  |
| Outdated                          | 10.39%    | 51        |  |
| TOTAL                             |           | 491       |  |