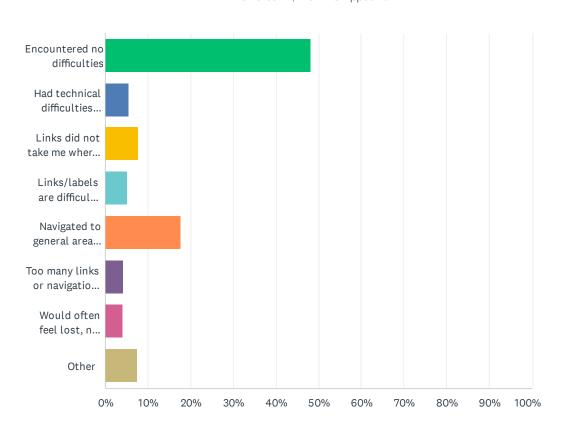

### Q8 Please describe your experience finding your way around today.

Answered: 1,173 Skipped: 0

| ANSWER CHOICES                                                          | RESPONSES |       |
|-------------------------------------------------------------------------|-----------|-------|
| Encountered no difficulties                                             | 48.25%    | 566   |
| Had technical difficulties (e.g. error messages, broken links)          | 5.46%     | 64    |
| Links did not take me where I expected                                  | 7.67%     | 90    |
| Links/labels are difficult to understand, they are not intuitive        | 5.20%     | 61    |
| Navigated to general area but couldn't find the specific content needed | 17.73%    | 208   |
| Too many links or navigational choices                                  | 4.18%     | 49    |
| Would often feel lost, not know where I was                             | 4.01%     | 47    |
| Other                                                                   | 7.50%     | 88    |
| TOTAL                                                                   |           | 1,173 |