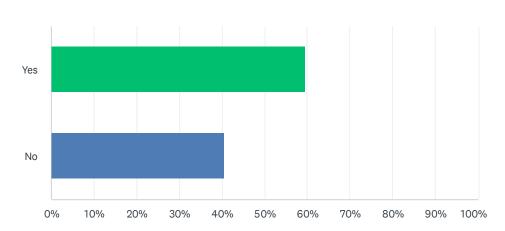

### Q3 Were you able to complete the purpose of your visit?

| ANSWER CHOICES | RESPONSES |       |
|----------------|-----------|-------|
| Yes            | 59.42%    | 697   |
| No             | 40.58%    | 476   |
| TOTAL          |           | 1,173 |