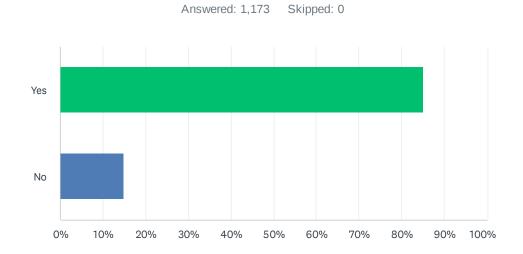

# Q5 Would you still return to this website if you could get this information or service from another source?

| ANSWER CHOICES | RESPONSES |       |
|----------------|-----------|-------|
| Yes            | 85.08%    | 998   |
| No             | 14.92%    | 175   |
| TOTAL          |           | 1,173 |