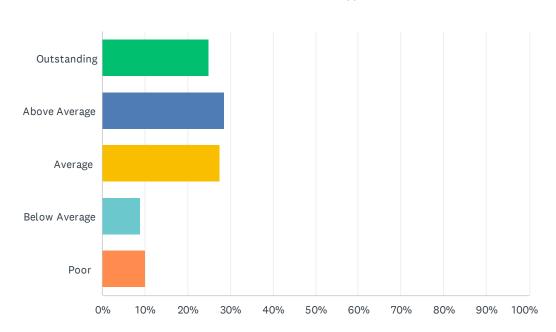

### Q1 How would you rate your overall experience today?

| ANSWER CHOICES | RESPONSES  |
|----------------|------------|
| Outstanding    | 24.89% 292 |
| Above Average  | 28.56% 335 |
| Average        | 27.45% 322 |
| Below Average  | 9.04% 106  |
| Poor           | 10.06% 118 |
| TOTAL          | 1,173      |