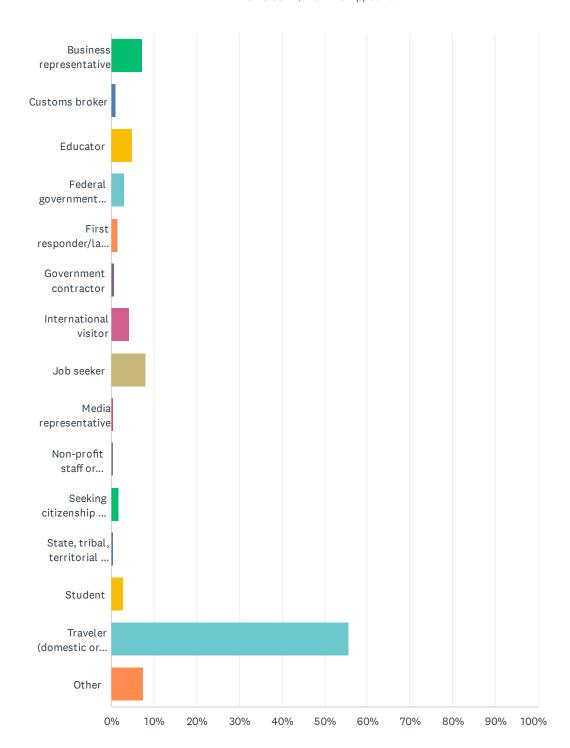

### Q7 Which of the following best describes you?

#### Customer Satisfaction Survey

| ANSWER CHOICES                                                | RESPONSES |       |
|---------------------------------------------------------------|-----------|-------|
| Business representative                                       | 7.25%     | 85    |
| Customs broker                                                | 1.11%     | 13    |
| Educator                                                      | 4.94%     | 58    |
| Federal government employee                                   | 2.90%     | 34    |
| First responder/law enforcement official                      | 1.53%     | 18    |
| Government contractor                                         | 0.68%     | 8     |
| International visitor                                         | 4.35%     | 51    |
| Job seeker                                                    | 8.18%     | 96    |
| Media representative                                          | 0.43%     | 5     |
| Non-profit staff or volunteer                                 | 0.51%     | 6     |
| Seeking citizenship or immigration information                | 1.62%     | 19    |
| State, tribal, territorial or local government representative | 0.43%     | 5     |
| Student                                                       | 2.81%     | 33    |
| Traveler (domestic or international)                          | 55.75%    | 654   |
| Other                                                         | 7.50%     | 88    |
| TOTAL                                                         |           | 1,173 |