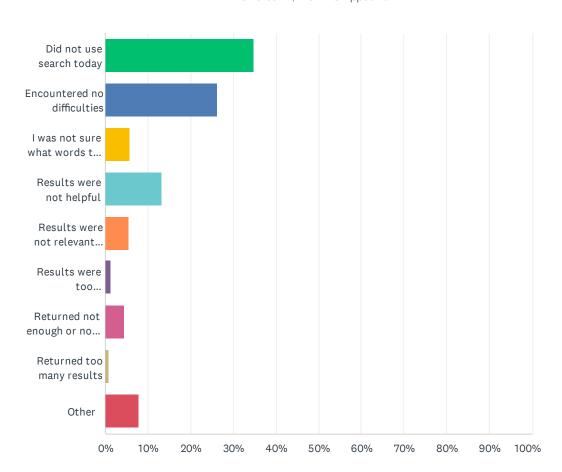

### Q9 How was your experience using our site search?

Answered: 1,173 Skipped: 0

| ANSWER CHOICES                                        | RESPONSES |       |
|-------------------------------------------------------|-----------|-------|
| Did not use search today                              | 34.78%    | 408   |
| Encountered no difficulties                           | 26.17%    | 307   |
| I was not sure what words to use in my search         | 5.80%     | 68    |
| Results were not helpful                              | 13.13%    | 154   |
| Results were not relevant to my search terms or needs | 5.63%     | 66    |
| Results were too similar/redundant                    | 1.19%     | 14    |
| Returned not enough or no results                     | 4.43%     | 52    |
| Returned too many results                             | 0.94%     | 11    |
| Other                                                 | 7.93%     | 93    |
| TOTAL                                                 |           | 1,173 |