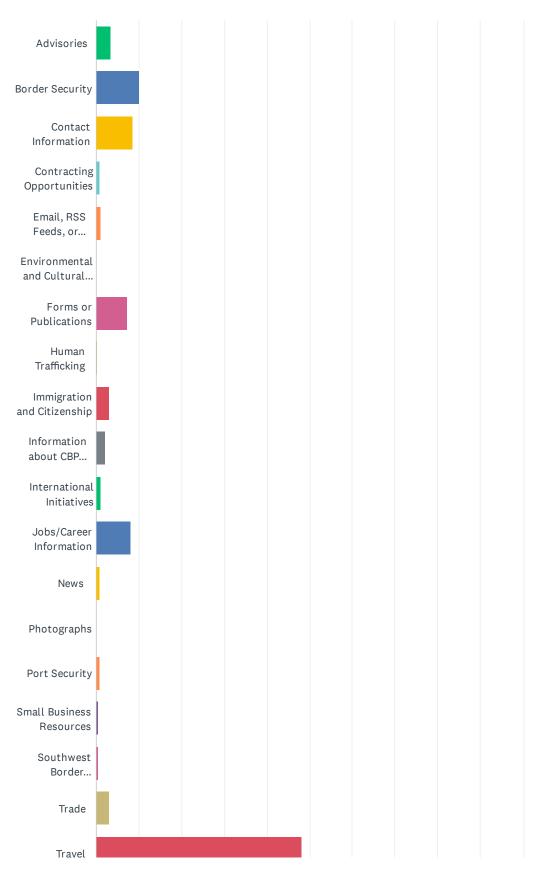

### Q2 What information were you looking for today?

Answered: 1,173 Skipped: 0

#### Customer Satisfaction Survey

| ANSWER CHOICES                                            | RESPONSES |       |
|-----------------------------------------------------------|-----------|-------|
| Advisories                                                | 3.41%     | 40    |
| Border Security                                           | 10.06%    | 118   |
| Contact Information                                       | 8.53%     | 100   |
| Contracting Opportunities                                 | 0.94%     | 11    |
| Email, RSS Feeds, or Subscription Services                | 1.11%     | 13    |
| Environmental and Cultural Stewardship                    | 0.00%     | 0     |
| Forms or Publications                                     | 7.25%     | 85    |
| Human Trafficking                                         | 0.17%     | 2     |
| Immigration and Citizenship                               | 3.07%     | 36    |
| Information about CBP (leadership, history, etc.)         | 2.05%     | 24    |
| International Initiatives                                 | 1.02%     | 12    |
| Jobs/Career Information                                   | 8.01%     | 94    |
| News                                                      | 0.94%     | 11    |
| Photographs                                               | 0.09%     | 1     |
| Port Security                                             | 0.77%     | 9     |
| Small Business Resources                                  | 0.51%     | 6     |
| Southwest Border Unaccompanied Alien Children/Family Unit | 0.34%     | 4     |
| Trade                                                     | 2.98%     | 35    |
| Travel                                                    | 48.25%    | 566   |
| Videos                                                    | 0.51%     | 6     |
| TOTAL                                                     |           | 1,173 |