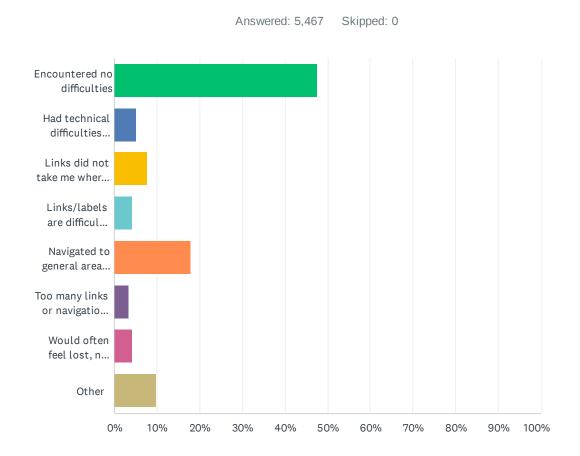

### Q8 Please describe your experience finding your way around today.

| ANSWER CHOICES                                                          | RESPONSES |       |
|-------------------------------------------------------------------------|-----------|-------|
| Encountered no difficulties                                             | 47.56%    | 2,600 |
| Had technical difficulties (e.g. error messages, broken links)          | 5.09%     | 278   |
| Links did not take me where I expected                                  | 7.72%     | 422   |
| Links/labels are difficult to understand, they are not intuitive        | 4.19%     | 229   |
| Navigated to general area but couldn't find the specific content needed | 17.87%    | 977   |
| Too many links or navigational choices                                  | 3.49%     | 191   |
| Would often feel lost, not know where I was                             | 4.26%     | 233   |
| Other                                                                   | 9.82%     | 537   |
| TOTAL                                                                   |           | 5,467 |