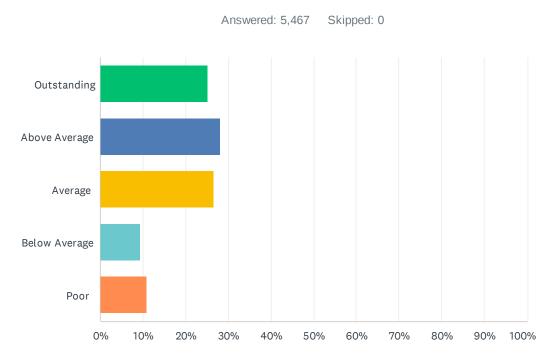

## Q1 How would you rate your overall experience today?

| ANSWER CHOICES | RESPONSES |       |
|----------------|-----------|-------|
| Outstanding    | 25.22%    | 1,379 |
| Above Average  | 28.08%    | 1,535 |
| Average        | 26.60%    | 1,454 |
| Below Average  | 9.33%     | 510   |
| Poor           | 10.77%    | 589   |
| TOTAL          |           | 5,467 |