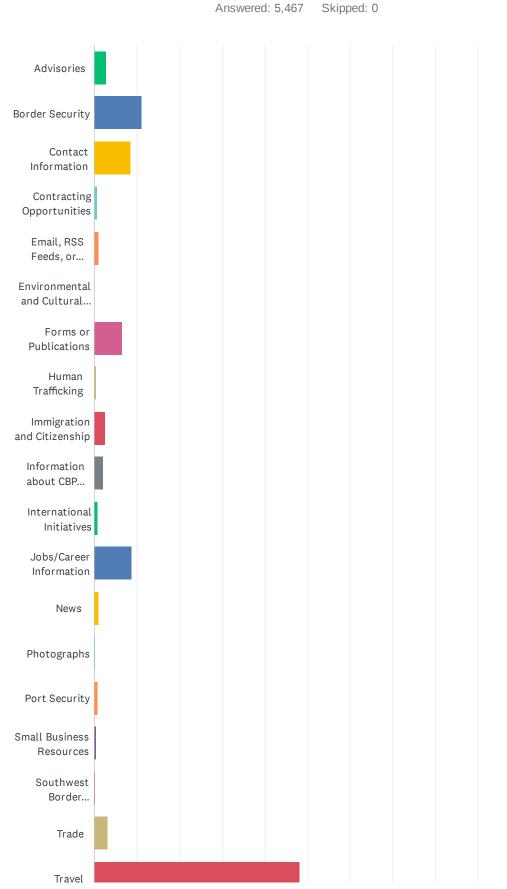

### Q2 What information were you looking for today?

2/11

#### Customer Satisfaction Survey

| ANSWER CHOICES                                            | RESPONSES |       |
|-----------------------------------------------------------|-----------|-------|
| Advisories                                                | 2.84%     | 155   |
| Border Security                                           | 11.03%    | 603   |
| Contact Information                                       | 8.43%     | 461   |
| Contracting Opportunities                                 | 0.68%     | 37    |
| Email, RSS Feeds, or Subscription Services                | 1.04%     | 57    |
| Environmental and Cultural Stewardship                    | 0.05%     | 3     |
| Forms or Publications                                     | 6.53%     | 357   |
| Human Trafficking                                         | 0.37%     | 20    |
| Immigration and Citizenship                               | 2.49%     | 136   |
| Information about CBP (leadership, history, etc.)         | 2.23%     | 122   |
| International Initiatives                                 | 0.80%     | 44    |
| Jobs/Career Information                                   | 8.69%     | 475   |
| News                                                      | 1.04%     | 57    |
| Photographs                                               | 0.26%     | 14    |
| Port Security                                             | 0.90%     | 49    |
| Small Business Resources                                  | 0.40%     | 22    |
| Southwest Border Unaccompanied Alien Children/Family Unit | 0.22%     | 12    |
| Trade                                                     | 3.26%     | 178   |
| Travel                                                    | 48.23%    | 2,637 |
| Videos                                                    | 0.51%     | 28    |
| TOTAL                                                     |           | 5,467 |