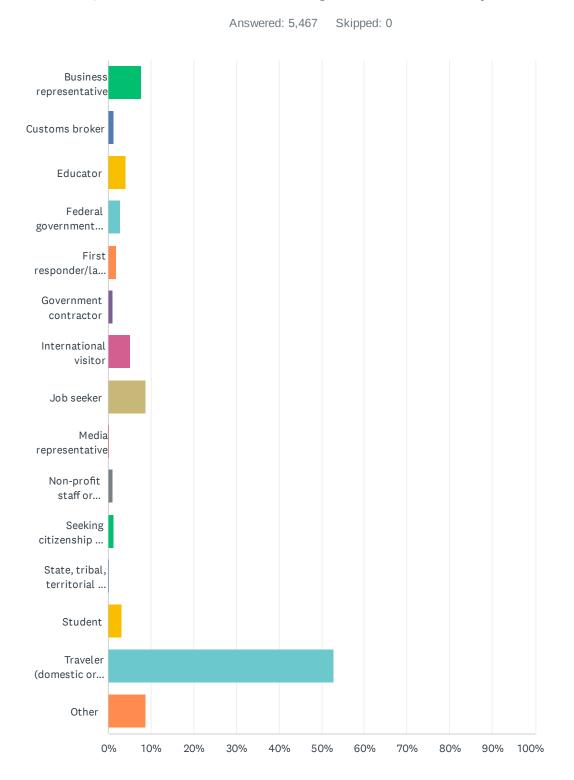

### Q7 Which of the following best describes you?

#### Customer Satisfaction Survey

| ANSWER CHOICES                                                | RESPONSES |       |
|---------------------------------------------------------------|-----------|-------|
| Business representative                                       | 7.61%     | 416   |
| Customs broker                                                | 1.32%     | 72    |
| Educator                                                      | 3.99%     | 218   |
| Federal government employee                                   | 2.69%     | 147   |
| First responder/law enforcement official                      | 1.85%     | 101   |
| Government contractor                                         | 0.97%     | 53    |
| International visitor                                         | 5.16%     | 282   |
| Job seeker                                                    | 8.83%     | 483   |
| Media representative                                          | 0.27%     | 15    |
| Non-profit staff or volunteer                                 | 0.99%     | 54    |
| Seeking citizenship or immigration information                | 1.23%     | 67    |
| State, tribal, territorial or local government representative | 0.24%     | 13    |
| Student                                                       | 3.24%     | 177   |
| Traveler (domestic or international)                          | 52.90%    | 2,892 |
| Other                                                         | 8.73%     | 477   |
| TOTAL                                                         |           | 5,467 |