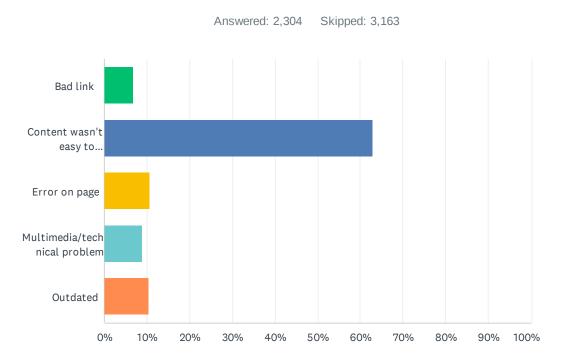

# Q4 If you answered "No" to question 3, please select the option that best describes your difficulty.

| ANSWER CHOICES                    | RESPONSES    |
|-----------------------------------|--------------|
| Bad link                          | 6.73% 155    |
| Content wasn't easy to understand | 62.98% 1,451 |
| Error on page                     | 10.76% 248   |
| Multimedia/technical problem      | 9.03% 208    |
| Outdated                          | 10.50% 242   |
| TOTAL                             | 2,304        |