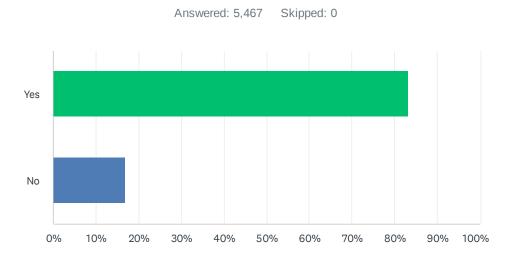

# Q5 Would you still return to this website if you could get this information or service from another source?

| ANSWER CHOICES | RESPONSES |       |
|----------------|-----------|-------|
| Yes            | 83.15%    | 4,546 |
| No             | 16.85%    | 921   |
| TOTAL          |           | 5,467 |