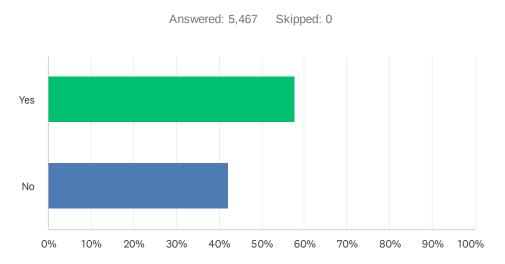

## Q3 Were you able to complete the purpose of your visit?

| ANSWER CHOICES | RESPONSES |       |
|----------------|-----------|-------|
| Yes            | 57.71%    | 3,155 |
| No             | 42.29%    | 2,312 |
| TOTAL          |           | 5,467 |