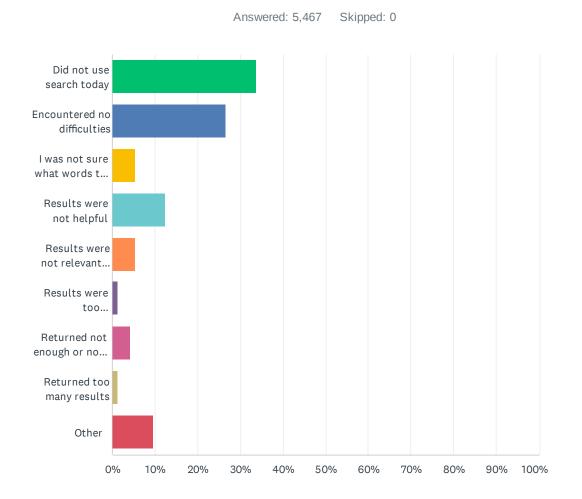

### Q9 How was your experience using our site search?

| ANSWER CHOICES                                        | RESPONSES |       |
|-------------------------------------------------------|-----------|-------|
| Did not use search today                              | 33.77%    | 1,846 |
| Encountered no difficulties                           | 26.72%    | 1,461 |
| I was not sure what words to use in my search         | 5.29%     | 289   |
| Results were not helpful                              | 12.27%    | 671   |
| Results were not relevant to my search terms or needs | 5.34%     | 292   |
| Results were too similar/redundant                    | 1.37%     | 75    |
| Returned not enough or no results                     | 4.23%     | 231   |
| Returned too many results                             | 1.34%     | 73    |
| Other                                                 | 9.68%     | 529   |
| TOTAL                                                 |           | 5,467 |
|                                                       |           |       |