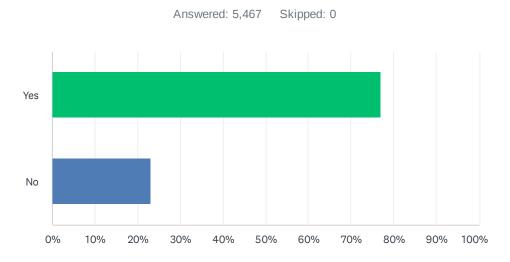

## Q6 Will you recommend this website if you could get this information or service from another source?

| ANSWER CHOICES | RESPONSES |       |
|----------------|-----------|-------|
| Yes            | 76.90%    | 4,204 |
| No             | 23.10%    | 1,263 |
| TOTAL          |           | 5,467 |