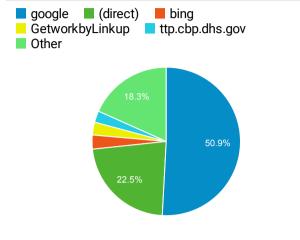

## Visits by Social Network

| Social Network | Sessions |
|----------------|----------|
| Facebook       | 30,976   |
| Twitter        | 9,710    |
| Instagram      | 3,657    |
| reddit         | 3,169    |
| Naver          | 2,255    |
| YouTube        | 1,714    |
| LinkedIn       | 1,618    |

## Visits by Source

Pageviews and Pages / Session by Mobile (Inc...

| Mobile (Including<br>Tablet) | Pageviews | Pages /<br>Session |
|------------------------------|-----------|--------------------|
| No                           | 5,352,010 | 2.28               |
| Yes                          | 4,776,520 | 1.67               |