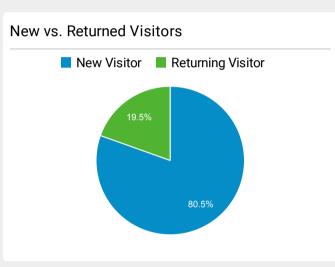

## ▲ Web Performance Metrics-CBP.gov

All Users 100.00% Sessions

| Total Visits                                                          |      |
|-----------------------------------------------------------------------|------|
| <b>5,205,694</b><br>% of Total: <b>100.00% (5,205,694)</b>            | ~~~~ |
| Pageviews                                                             |      |
| <b>10,128,530</b><br>% of Total: <b>100.00%</b> ( <b>10,128,530</b> ) | ~~~~ |
| Avg. Visit Duration                                                   |      |
| 00:01:39                                                              |      |
| Avg for View: <b>00:01:39 (0.00%)</b>                                 |      |
| Unique Visitors                                                       |      |
| <b>3,873,580</b><br>% of Total: <b>100.00% (3,873,580)</b>            | ~~~~ |
|                                                                       |      |