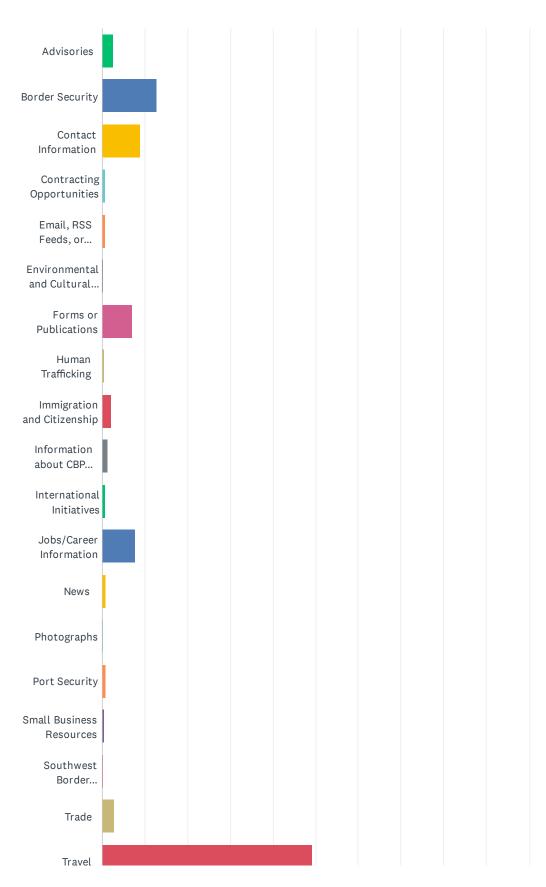

### Q2 What information were you looking for today?

#### Customer Satisfaction Survey

| ANSWER CHOICES                                            | RESPONSES |       |
|-----------------------------------------------------------|-----------|-------|
| Advisories                                                | 2.53%     | 103   |
| Border Security                                           | 12.84%    | 522   |
| Contact Information                                       | 9.01%     | 366   |
| Contracting Opportunities                                 | 0.59%     | 24    |
| Email, RSS Feeds, or Subscription Services                | 0.71%     | 29    |
| Environmental and Cultural Stewardship                    | 0.15%     | 6     |
| Forms or Publications                                     | 6.94%     | 282   |
| Human Trafficking                                         | 0.47%     | 19    |
| Immigration and Citizenship                               | 2.14%     | 87    |
| Information about CBP (leadership, history, etc.)         | 1.33%     | 54    |
| International Initiatives                                 | 0.59%     | 24    |
| Jobs/Career Information                                   | 7.78%     | 316   |
| News                                                      | 0.94%     | 38    |
| Photographs                                               | 0.15%     | 6     |
| Port Security                                             | 0.94%     | 38    |
| Small Business Resources                                  | 0.34%     | 14    |
| Southwest Border Unaccompanied Alien Children/Family Unit | 0.12%     | 5     |
| Trade                                                     | 2.71%     | 110   |
| Travel                                                    | 49.24%    | 2,001 |
| Videos                                                    | 0.49%     | 20    |
| TOTAL                                                     |           | 4,064 |