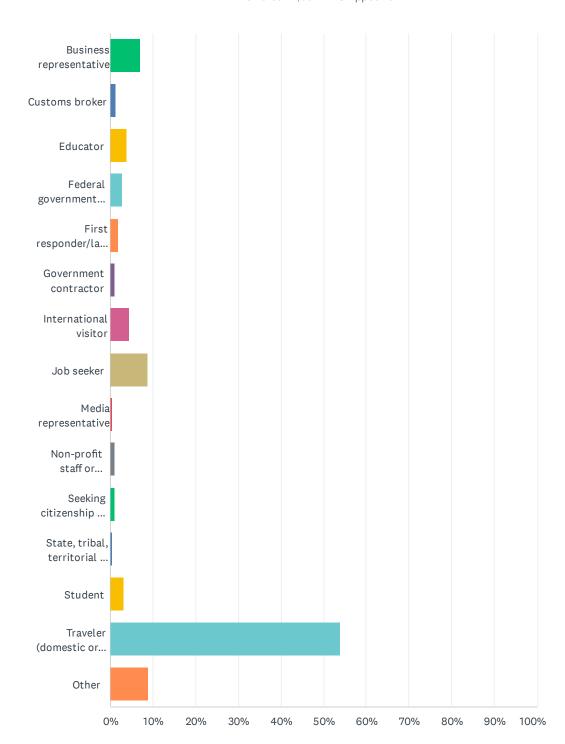

### Q7 Which of the following best describes you?

#### Customer Satisfaction Survey

| ANSWER CHOICES                                                | RESPONSES |       |
|---------------------------------------------------------------|-----------|-------|
| Business representative                                       | 7.09%     | 288   |
| Customs broker                                                | 1.35%     | 55    |
| Educator                                                      | 3.84%     | 156   |
| Federal government employee                                   | 2.83%     | 115   |
| First responder/law enforcement official                      | 1.89%     | 77    |
| Government contractor                                         | 1.03%     | 42    |
| International visitor                                         | 4.40%     | 179   |
| Job seeker                                                    | 8.71%     | 354   |
| Media representative                                          | 0.39%     | 16    |
| Non-profit staff or volunteer                                 | 1.06%     | 43    |
| Seeking citizenship or immigration information                | 0.96%     | 39    |
| State, tribal, territorial or local government representative | 0.44%     | 18    |
| Student                                                       | 3.15%     | 128   |
| Traveler (domestic or international)                          | 53.91%    | 2,191 |
| Other                                                         | 8.93%     | 363   |
| TOTAL                                                         |           | 4,064 |