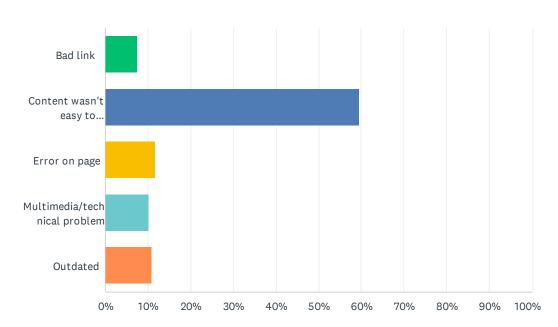

# Q4 If you answered "No" to question 3, please select the option that best describes your difficulty.

| ANSWER CHOICES                    | RESPONSES |       |
|-----------------------------------|-----------|-------|
| Bad link                          | 7.55%     | 135   |
| Content wasn't easy to understand | 59.56%    | 1,065 |
| Error on page                     | 11.74%    | 210   |
| Multimedia/technical problem      | 10.18%    | 182   |
| Outdated                          | 10.96%    | 196   |
| TOTAL                             |           | 1,788 |