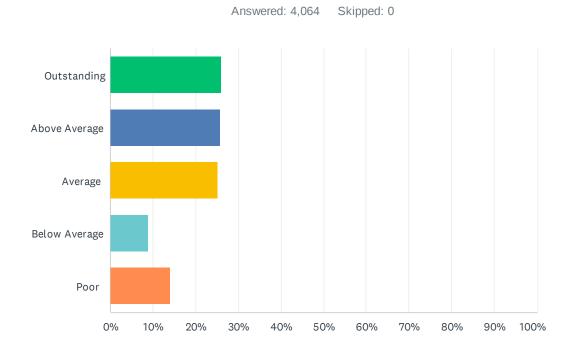

### Q1 How would you rate your overall experience today?

| ANSWER CHOICES | RESPONSES |       |
|----------------|-----------|-------|
| Outstanding    | 25.94%    | 1,054 |
| Above Average  | 25.84%    | 1,050 |
| Average        | 25.17%    | 1,023 |
| Below Average  | 8.98%     | 365   |
| Poor           | 14.07%    | 572   |
| TOTAL          |           | 4,064 |