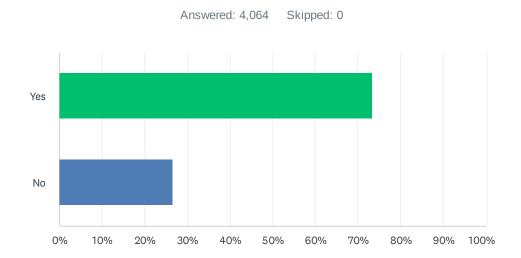

## Q6 Will you recommend this website if you could get this information or service from another source?

| ANSWER CHOICES | RESPONSES |       |
|----------------|-----------|-------|
| Yes            | 73.40%    | 2,983 |
| No             | 26.60%    | 1,081 |
| TOTAL          |           | 4,064 |