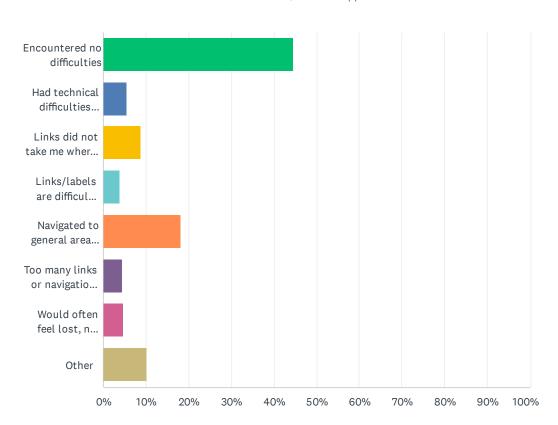

### Q8 Please describe your experience finding your way around today.

| ANSWER CHOICES                                                          | RESPONSES |       |
|-------------------------------------------------------------------------|-----------|-------|
| Encountered no difficulties                                             | 44.61%    | 1,813 |
| Had technical difficulties (e.g. error messages, broken links)          | 5.46%     | 222   |
| Links did not take me where I expected                                  | 8.74%     | 355   |
| Links/labels are difficult to understand, they are not intuitive        | 3.76%     | 153   |
| Navigated to general area but couldn't find the specific content needed | 18.13%    | 737   |
| Too many links or navigational choices                                  | 4.40%     | 179   |
| Would often feel lost, not know where I was                             | 4.72%     | 192   |
| Other                                                                   | 10.16%    | 413   |
| TOTAL                                                                   |           | 4,064 |