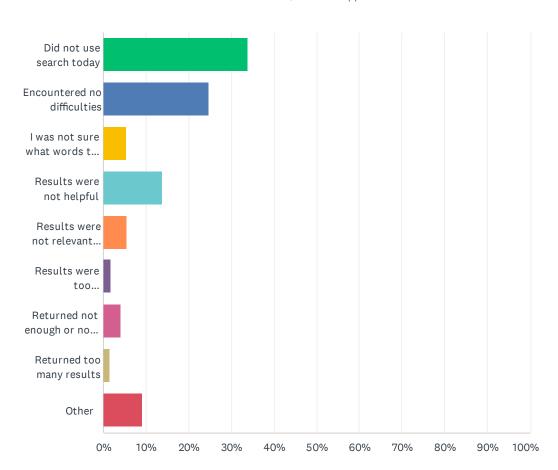

### Q9 How was your experience using our site search?

| ANSWER CHOICES                                        | RESPONSES |       |
|-------------------------------------------------------|-----------|-------|
| Did not use search today                              | 33.88%    | 1,377 |
| Encountered no difficulties                           | 24.80%    | 1,008 |
| I was not sure what words to use in my search         | 5.36%     | 218   |
| Results were not helpful                              | 13.85%    | 563   |
| Results were not relevant to my search terms or needs | 5.61%     | 228   |
| Results were too similar/redundant                    | 1.75%     | 71    |
| Returned not enough or no results                     | 4.08%     | 166   |
| Returned too many results                             | 1.50%     | 61    |
| Other                                                 | 9.15%     | 372   |
| TOTAL                                                 |           | 4,064 |