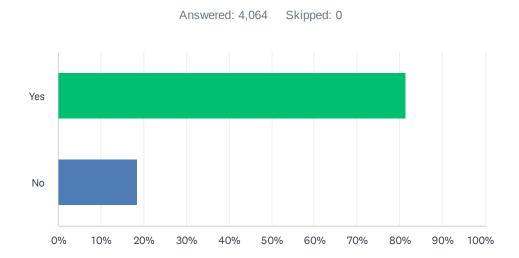

# Q5 Would you still return to this website if you could get this information or service from another source?

| ANSWER CHOICES | RESPONSES |       |
|----------------|-----------|-------|
| Yes            | 81.37%    | 3,307 |
| No             | 18.63%    | 757   |
| TOTAL          |           | 4,064 |