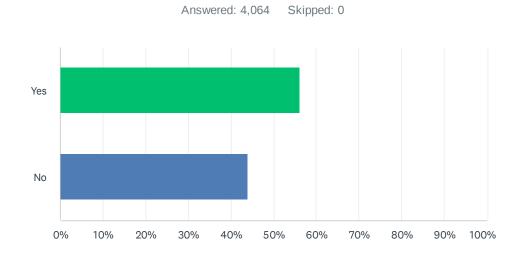

### Q3 Were you able to complete the purpose of your visit?

| ANSWER CHOICES | RESPONSES |       |
|----------------|-----------|-------|
| Yes            | 56.15%    | 2,282 |
| No             | 43.85%    | 1,782 |
| TOTAL          |           | 4,064 |