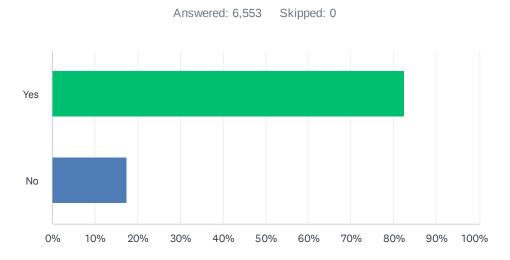

# Q5 Would you still return to this website if you could get this information or service from another source?

| ANSWER CHOICES | RESPONSES |       |
|----------------|-----------|-------|
| Yes            | 82.54%    | 5,409 |
| No             | 17.46%    | 1,144 |
| TOTAL          |           | 6,553 |