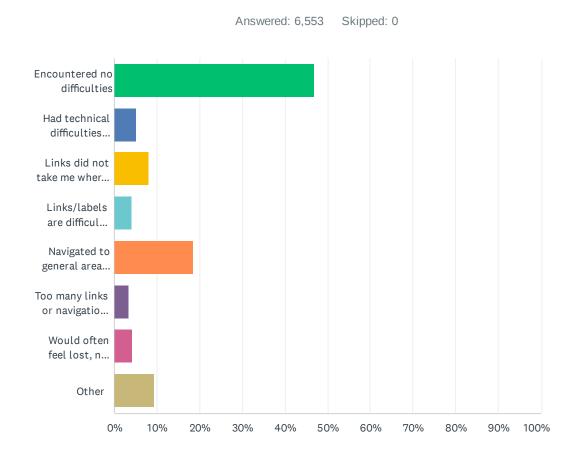

### Q8 Please describe your experience finding your way around today.

| ANSWER CHOICES                                                          | RESPONSES |       |
|-------------------------------------------------------------------------|-----------|-------|
| Encountered no difficulties                                             | 46.94%    | 3,076 |
| Had technical difficulties (e.g. error messages, broken links)          | 5.02%     | 329   |
| Links did not take me where I expected                                  | 8.13%     | 533   |
| Links/labels are difficult to understand, they are not intuitive        | 4.15%     | 272   |
| Navigated to general area but couldn't find the specific content needed | 18.62%    | 1,220 |
| Too many links or navigational choices                                  | 3.45%     | 226   |
| Would often feel lost, not know where I was                             | 4.23%     | 277   |
| Other                                                                   | 9.46%     | 620   |
| TOTAL                                                                   |           | 6,553 |