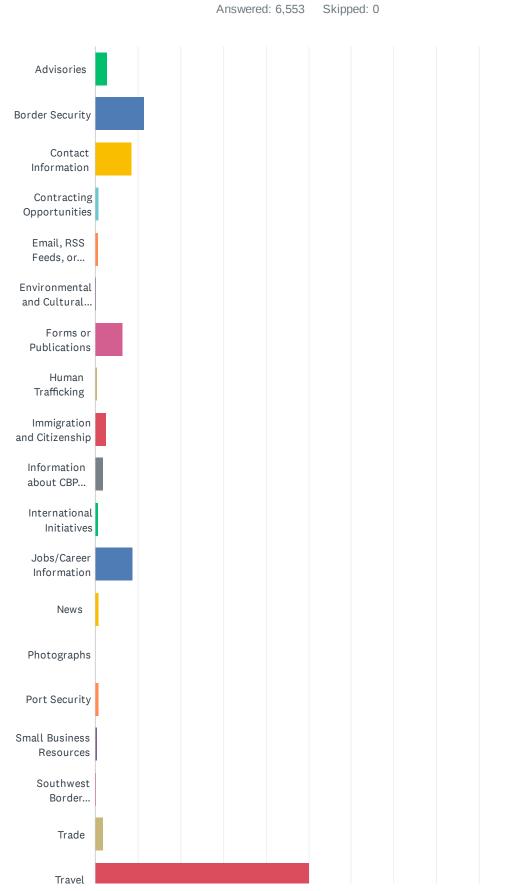

### Q2 What information were you looking for today?

2/11

#### Customer Satisfaction Survey

| ANSWER CHOICES                                            | RESPONSES |       |
|-----------------------------------------------------------|-----------|-------|
| Advisories                                                | 2.85%     | 187   |
| Border Security                                           | 11.51%    | 754   |
| Contact Information                                       | 8.42%     | 552   |
| Contracting Opportunities                                 | 0.75%     | 49    |
| Email, RSS Feeds, or Subscription Services                | 0.70%     | 46    |
| Environmental and Cultural Stewardship                    | 0.17%     | 11    |
| Forms or Publications                                     | 6.42%     | 421   |
| Human Trafficking                                         | 0.40%     | 26    |
| Immigration and Citizenship                               | 2.66%     | 174   |
| Information about CBP (leadership, history, etc.)         | 1.98%     | 130   |
| International Initiatives                                 | 0.66%     | 43    |
| Jobs/Career Information                                   | 8.81%     | 577   |
| News                                                      | 0.92%     | 60    |
| Photographs                                               | 0.08%     | 5     |
| Port Security                                             | 0.82%     | 54    |
| Small Business Resources                                  | 0.37%     | 24    |
| Southwest Border Unaccompanied Alien Children/Family Unit | 0.17%     | 11    |
| Trade                                                     | 1.86%     | 122   |
| Travel                                                    | 50.05%    | 3,280 |
| Videos                                                    | 0.41%     | 27    |
| TOTAL                                                     |           | 6,553 |