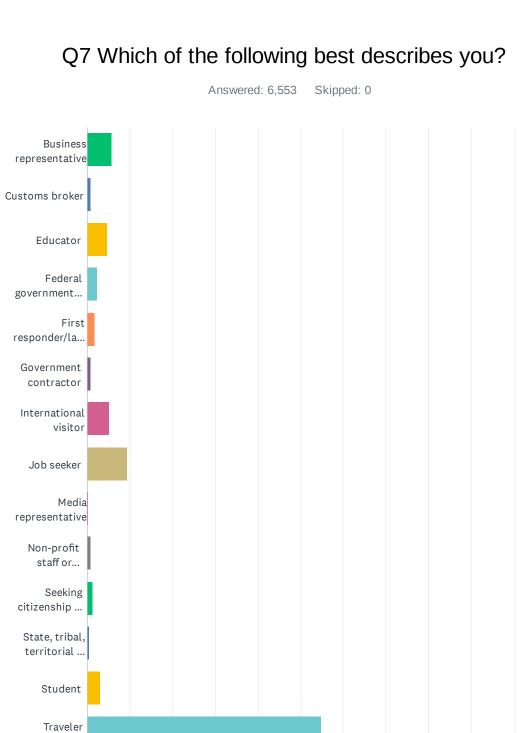

#### Customer Satisfaction Survey

| ANSWER CHOICES                                                | RESPONSES |       |
|---------------------------------------------------------------|-----------|-------|
| Business representative                                       | 5.66%     | 371   |
| Customs broker                                                | 0.95%     | 62    |
| Educator                                                      | 4.72%     | 309   |
| Federal government employee                                   | 2.29%     | 150   |
| First responder/law enforcement official                      | 1.69%     | 111   |
| Government contractor                                         | 0.82%     | 54    |
| International visitor                                         | 5.02%     | 329   |
| Job seeker                                                    | 9.45%     | 619   |
| Media representative                                          | 0.21%     | 14    |
| Non-profit staff or volunteer                                 | 0.95%     | 62    |
| Seeking citizenship or immigration information                | 1.28%     | 84    |
| State, tribal, territorial or local government representative | 0.46%     | 30    |
| Student                                                       | 3.02%     | 198   |
| Traveler (domestic or international)                          | 54.74%    | 3,587 |
| Other                                                         | 8.74%     | 573   |
| TOTAL                                                         |           | 6,553 |