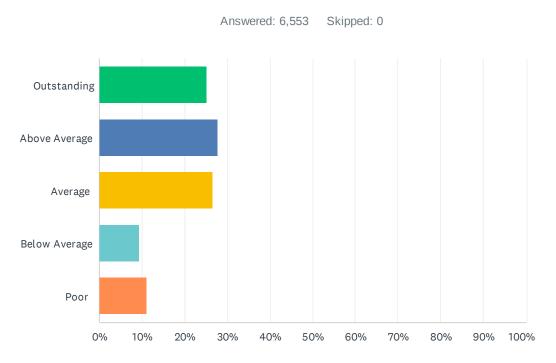

## Q1 How would you rate your overall experience today?

| ANSWER CHOICES | RESPONSES |       |
|----------------|-----------|-------|
| Outstanding    | 25.13%    | 1,647 |
| Above Average  | 27.70%    | 1,815 |
| Average        | 26.67%    | 1,748 |
| Below Average  | 9.35%     | 613   |
| Poor           | 11.14%    | 730   |
| TOTAL          |           | 6,553 |