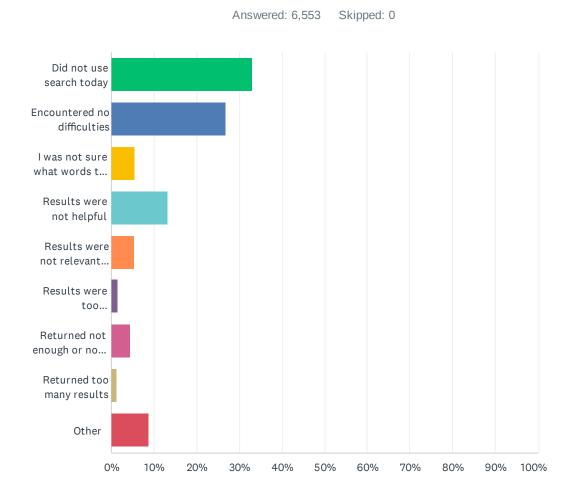

### Q9 How was your experience using our site search?

| ANSWER CHOICES                                        | RESPONSES |       |
|-------------------------------------------------------|-----------|-------|
| Did not use search today                              | 33.11%    | 2,170 |
| Encountered no difficulties                           | 26.89%    | 1,762 |
| I was not sure what words to use in my search         | 5.65%     | 370   |
| Results were not helpful                              | 13.20%    | 865   |
| Results were not relevant to my search terms or needs | 5.30%     | 347   |
| Results were too similar/redundant                    | 1.54%     | 101   |
| Returned not enough or no results                     | 4.41%     | 289   |
| Returned too many results                             | 1.21%     | 79    |
| Other                                                 | 8.70%     | 570   |
| TOTAL                                                 |           | 6,553 |