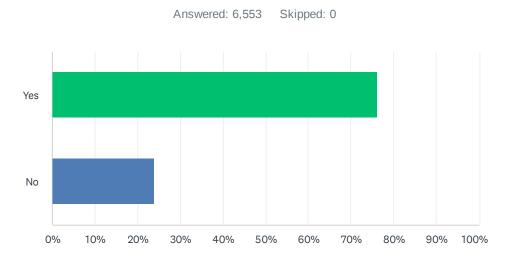

# Q6 Will you recommend this website if you could get this information or service from another source?

| ANSWER CHOICES | RESPONSES |       |
|----------------|-----------|-------|
| Yes            | 76.15%    | 4,990 |
| No             | 23.85%    | 1,563 |
| TOTAL          |           | 6,553 |