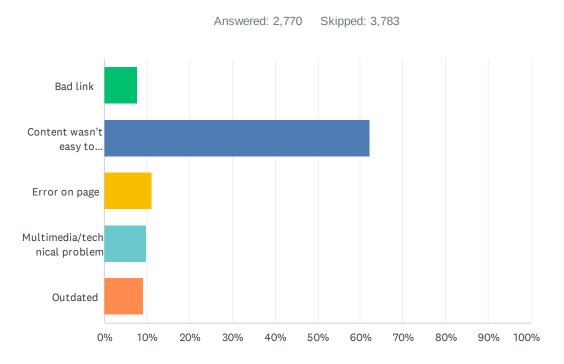

# Q4 If you answered "No" to question 3, please select the option that best describes your difficulty.

| ANSWER CHOICES                    | RESPONSES    |
|-----------------------------------|--------------|
| Bad link                          | 7.62% 211    |
| Content wasn't easy to understand | 62.27% 1,725 |
| Error on page                     | 11.12% 308   |
| Multimedia/technical problem      | 9.75% 270    |
| Outdated                          | 9.24% 256    |
| TOTAL                             | 2,770        |