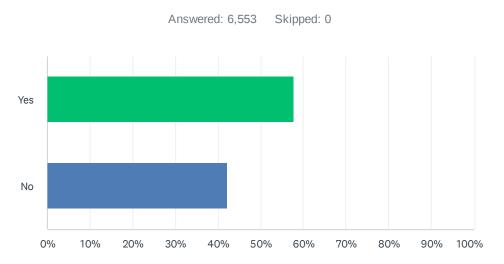

## Q3 Were you able to complete the purpose of your visit?

| ANSWER CHOICES | RESPONSES |       |
|----------------|-----------|-------|
| Yes            | 57.88%    | 3,793 |
| No             | 42.12%    | 2,760 |
| TOTAL          |           | 6,553 |