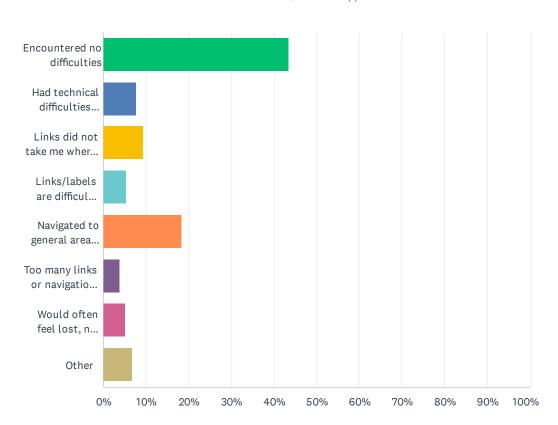

### Q8 Please describe your experience finding your way around today.

| ANSWER CHOICES                                                          | RESPONSES |       |
|-------------------------------------------------------------------------|-----------|-------|
| Encountered no difficulties                                             | 43.46%    | 1,073 |
| Had technical difficulties (e.g. error messages, broken links)          | 7.78%     | 192   |
| Links did not take me where I expected                                  | 9.36%     | 231   |
| Links/labels are difficult to understand, they are not intuitive        | 5.27%     | 130   |
| Navigated to general area but couldn't find the specific content needed | 18.39%    | 454   |
| Too many links or navigational choices                                  | 3.85%     | 95    |
| Would often feel lost, not know where I was                             | 5.18%     | 128   |
| Other                                                                   | 6.72%     | 166   |
| TOTAL                                                                   |           | 2,469 |