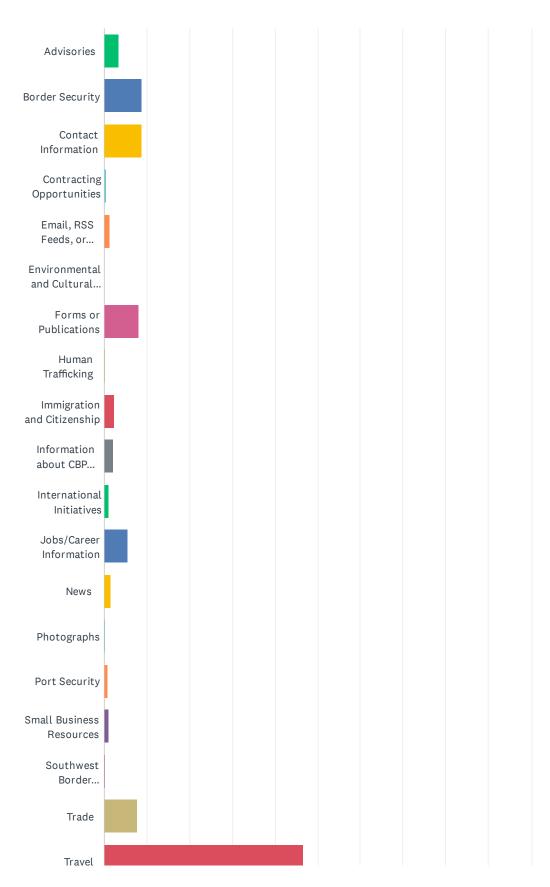

### Q2 What information were you looking for today?

Answered: 2,469 Skipped: 0

#### Customer Satisfaction Survey

| ANSWER CHOICES                                            | RESPONSES |       |
|-----------------------------------------------------------|-----------|-------|
| Advisories                                                | 3.40%     | 84    |
| Border Security                                           | 8.83%     | 218   |
| Contact Information                                       | 8.71%     | 215   |
| Contracting Opportunities                                 | 0.32%     | 8     |
| Email, RSS Feeds, or Subscription Services                | 1.17%     | 29    |
| Environmental and Cultural Stewardship                    | 0.08%     | 2     |
| Forms or Publications                                     | 8.06%     | 199   |
| Human Trafficking                                         | 0.12%     | 3     |
| Immigration and Citizenship                               | 2.31%     | 57    |
| Information about CBP (leadership, history, etc.)         | 2.07%     | 51    |
| International Initiatives                                 | 1.01%     | 25    |
| Jobs/Career Information                                   | 5.55%     | 137   |
| News                                                      | 1.50%     | 37    |
| Photographs                                               | 0.12%     | 3     |
| Port Security                                             | 0.85%     | 21    |
| Small Business Resources                                  | 1.09%     | 27    |
| Southwest Border Unaccompanied Alien Children/Family Unit | 0.16%     | 4     |
| Trade                                                     | 7.74%     | 191   |
| Travel                                                    | 46.74%    | 1,154 |
| Videos                                                    | 0.16%     | 4     |
| TOTAL                                                     |           | 2,469 |