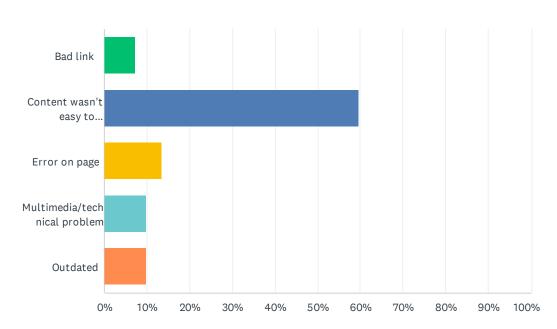

# Q4 If you answered "No" to question 3, please select the option that best describes your difficulty.

| ANSWER CHOICES                    | RESPONSES  |    |
|-----------------------------------|------------|----|
| Bad link                          | 7.26%      | 33 |
| Content wasn't easy to understand | 59.62% 688 | 32 |
| Error on page                     | 13.37% 15. | 53 |
| Multimedia/technical problem      | 9.88%      | .3 |
| Outdated                          | 9.88%      | .3 |
| TOTAL                             | 1,14       | 14 |