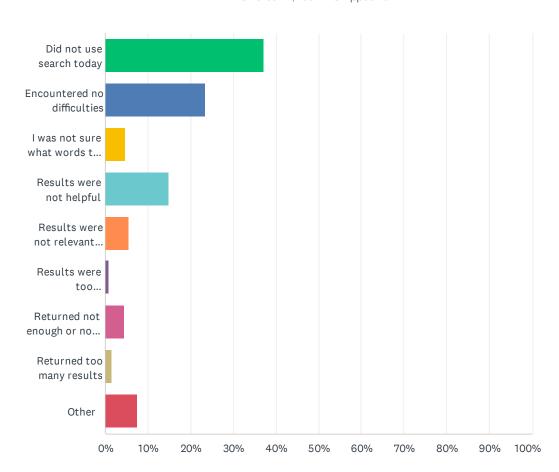

### Q9 How was your experience using our site search?

| ANSWER CHOICES                                        | RESPONSES |       |
|-------------------------------------------------------|-----------|-------|
| Did not use search today                              | 37.06%    | 915   |
| Encountered no difficulties                           | 23.49%    | 580   |
| I was not sure what words to use in my search         | 4.78%     | 118   |
| Results were not helpful                              | 14.86%    | 367   |
| Results were not relevant to my search terms or needs | 5.59%     | 138   |
| Results were too similar/redundant                    | 0.77%     | 19    |
| Returned not enough or no results                     | 4.46%     | 110   |
| Returned too many results                             | 1.50%     | 37    |
| Other                                                 | 7.49%     | 185   |
| TOTAL                                                 |           | 2,469 |