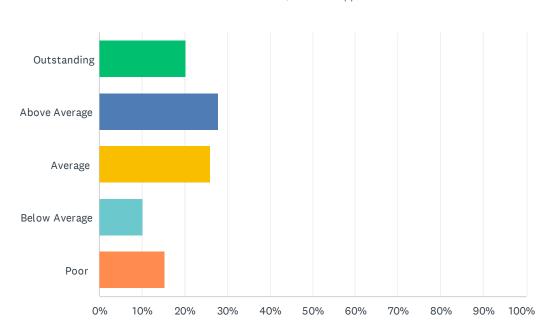

### Q1 How would you rate your overall experience today?

| ANSWER CHOICES | RESPONSES  |
|----------------|------------|
| Outstanding    | 20.33% 502 |
| Above Average  | 27.99% 691 |
| Average        | 26.08% 644 |
| Below Average  | 10.17% 251 |
| Poor           | 15.43% 381 |
| TOTAL          | 2,469      |