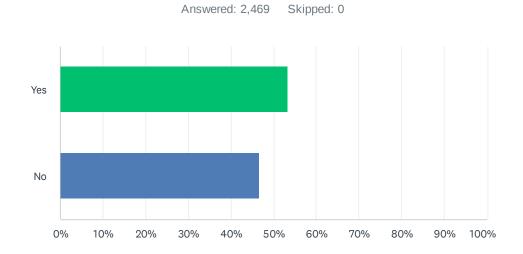

### Q3 Were you able to complete the purpose of your visit?

| ANSWER CHOICES | RESPONSES |       |
|----------------|-----------|-------|
| Yes            | 53.30%    | 1,316 |
| No             | 46.70%    | 1,153 |
| TOTAL          |           | 2,469 |