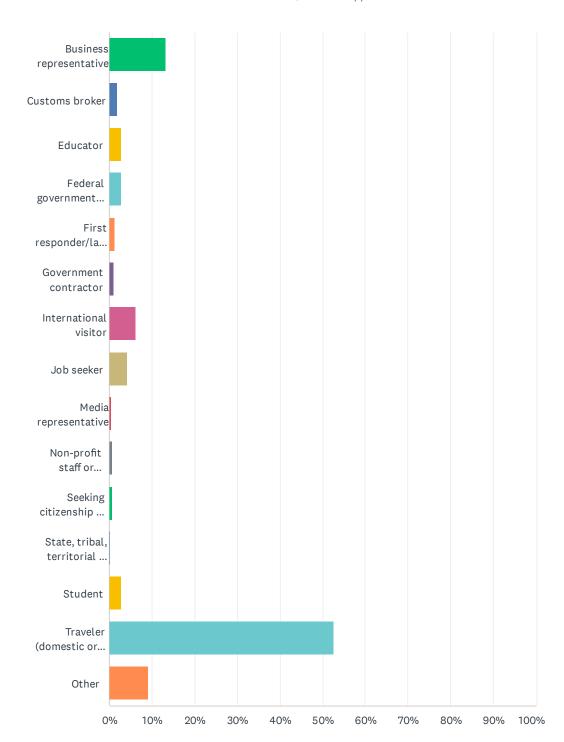

### Q7 Which of the following best describes you?

#### Customer Satisfaction Survey

| ANSWER CHOICES                                                | RESPONSES |       |
|---------------------------------------------------------------|-----------|-------|
| Business representative                                       | 13.16%    | 325   |
| Customs broker                                                | 1.90%     | 47    |
| Educator                                                      | 2.75%     | 68    |
| Federal government employee                                   | 2.84%     | 70    |
| First responder/law enforcement official                      | 1.17%     | 29    |
| Government contractor                                         | 0.97%     | 24    |
| International visitor                                         | 6.28%     | 155   |
| Job seeker                                                    | 4.33%     | 107   |
| Media representative                                          | 0.36%     | 9     |
| Non-profit staff or volunteer                                 | 0.69%     | 17    |
| Seeking citizenship or immigration information                | 0.65%     | 16    |
| State, tribal, territorial or local government representative | 0.28%     | 7     |
| Student                                                       | 2.71%     | 67    |
| Traveler (domestic or international)                          | 52.61%    | 1,299 |
| Other                                                         | 9.28%     | 229   |
| TOTAL                                                         |           | 2,469 |