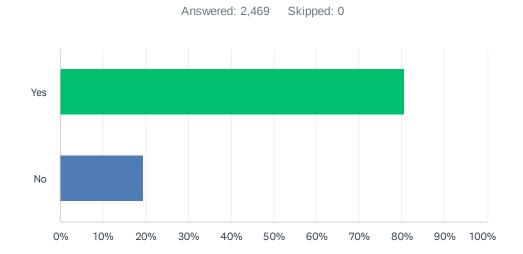

# Q5 Would you still return to this website if you could get this information or service from another source?

| ANSWER CHOICES | RESPONSES |       |
|----------------|-----------|-------|
| Yes            | 80.52%    | 1,988 |
| No             | 19.48%    | 481   |
| TOTAL          |           | 2,469 |