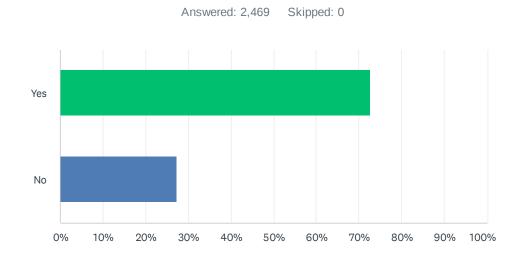

## Q6 Will you recommend this website if you could get this information or service from another source?

| ANSWER CHOICES | RESPONSES |       |
|----------------|-----------|-------|
| Yes            | 72.70%    | 1,795 |
| No             | 27.30%    | 674   |
| TOTAL          |           | 2,469 |