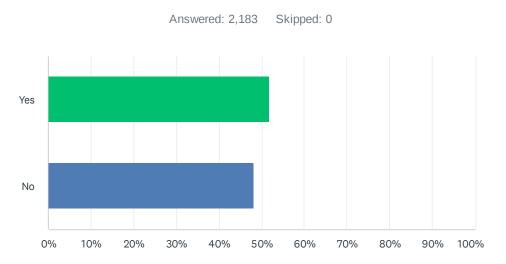

## Q3 Were you able to complete the purpose of your visit?

| ANSWER CHOICES | RESPONSES |       |
|----------------|-----------|-------|
| Yes            | 51.72%    | 1,129 |
| No             | 48.28%    | 1,054 |
| TOTAL          |           | 2,183 |