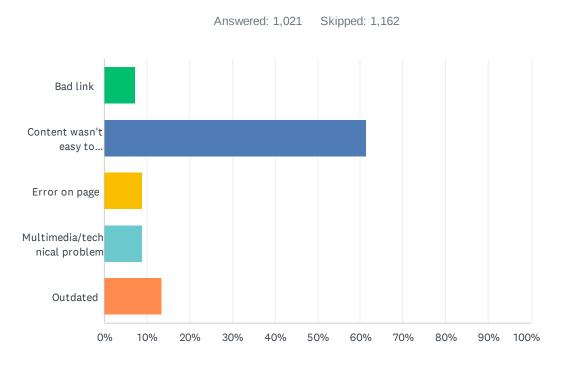

# Q4 If you answered "No" to question 3, please select the option that best describes your difficulty.

| ANSWER CHOICES                    | RESPONSES |       |
|-----------------------------------|-----------|-------|
| Bad link                          | 7.15%     | 73    |
| Content wasn't easy to understand | 61.41%    | 627   |
| Error on page                     | 8.91%     | 91    |
| Multimedia/technical problem      | 9.01%     | 92    |
| Outdated                          | 13.52%    | 138   |
| TOTAL                             |           | 1,021 |