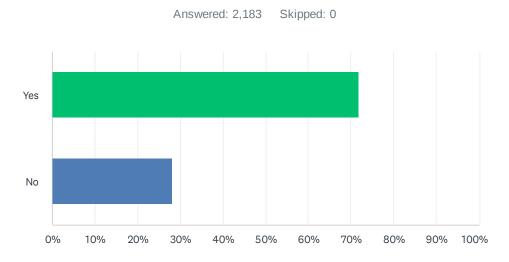

# Q6 Will you recommend this website if you could get this information or service from another source?

| ANSWER CHOICES | RESPONSES   |    |
|----------------|-------------|----|
| Yes            | 71.87% 1,56 | 9  |
| No             | 28.13% 61   | 4  |
| TOTAL          | 2,18        | 33 |