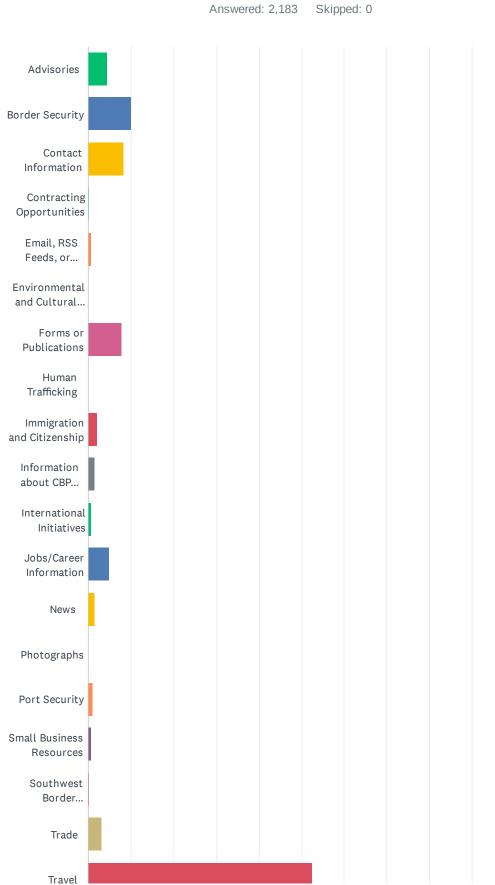

### Q2 What information were you looking for today?

#### Customer Satisfaction Survey

| ANSWER CHOICES                                            | RESPONSES |       |
|-----------------------------------------------------------|-----------|-------|
| Advisories                                                | 4.58%     | 100   |
| Border Security                                           | 9.99%     | 218   |
| Contact Information                                       | 8.29%     | 181   |
| Contracting Opportunities                                 | 0.27%     | 6     |
| Email, RSS Feeds, or Subscription Services                | 0.69%     | 15    |
| Environmental and Cultural Stewardship                    | 0.09%     | 2     |
| Forms or Publications                                     | 7.97%     | 174   |
| Human Trafficking                                         | 0.05%     | 1     |
| Immigration and Citizenship                               | 2.15%     | 47    |
| Information about CBP (leadership, history, etc.)         | 1.47%     | 32    |
| International Initiatives                                 | 0.60%     | 13    |
| Jobs/Career Information                                   | 4.81%     | 105   |
| News                                                      | 1.42%     | 31    |
| Photographs                                               | 0.05%     | 1     |
| Port Security                                             | 1.01%     | 22    |
| Small Business Resources                                  | 0.60%     | 13    |
| Southwest Border Unaccompanied Alien Children/Family Unit | 0.23%     | 5     |
| Trade                                                     | 3.16%     | 69    |
| Travel                                                    | 52.36%    | 1,143 |
| Videos                                                    | 0.23%     | 5     |
| TOTAL                                                     |           | 2,183 |