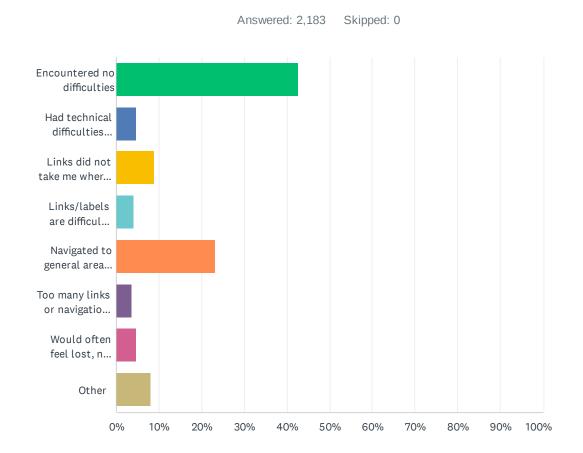

### Q8 Please describe your experience finding your way around today.

| ANSWER CHOICES                                                          | RESPONSES |       |
|-------------------------------------------------------------------------|-----------|-------|
| Encountered no difficulties                                             | 42.65%    | 931   |
| Had technical difficulties (e.g. error messages, broken links)          | 4.72%     | 103   |
| Links did not take me where I expected                                  | 9.02%     | 197   |
| Links/labels are difficult to understand, they are not intuitive        | 4.08%     | 89    |
| Navigated to general area but couldn't find the specific content needed | 23.18%    | 506   |
| Too many links or navigational choices                                  | 3.57%     | 78    |
| Would often feel lost, not know where I was                             | 4.67%     | 102   |
| Other                                                                   | 8.11%     | 177   |
| TOTAL                                                                   |           | 2,183 |