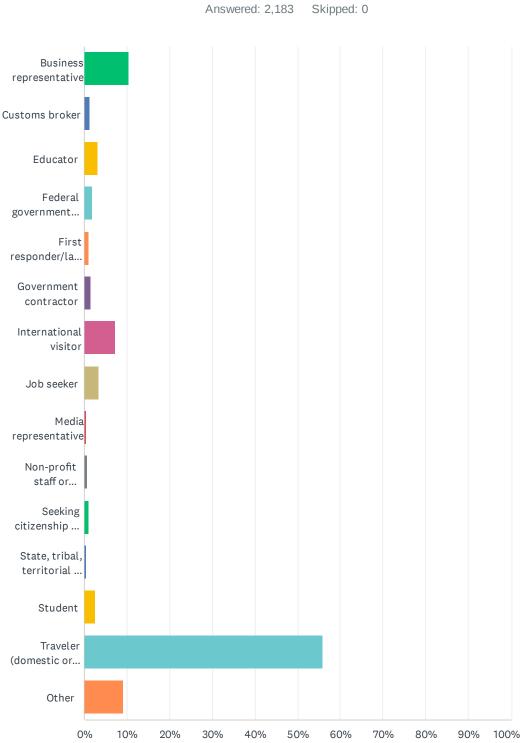

### Q7 Which of the following best describes you?

Answered: 2,183

#### Customer Satisfaction Survey

| ANSWER CHOICES                                                | RESPONSES |       |
|---------------------------------------------------------------|-----------|-------|
| Business representative                                       | 10.40%    | 227   |
| Customs broker                                                | 1.33%     | 29    |
| Educator                                                      | 3.30%     | 72    |
| Federal government employee                                   | 2.02%     | 44    |
| First responder/law enforcement official                      | 1.05%     | 23    |
| Government contractor                                         | 1.42%     | 31    |
| International visitor                                         | 7.15%     | 156   |
| Job seeker                                                    | 3.39%     | 74    |
| Media representative                                          | 0.32%     | 7     |
| Non-profit staff or volunteer                                 | 0.73%     | 16    |
| Seeking citizenship or immigration information                | 1.01%     | 22    |
| State, tribal, territorial or local government representative | 0.37%     | 8     |
| Student                                                       | 2.47%     | 54    |
| Traveler (domestic or international)                          | 55.89%    | 1,220 |
| Other                                                         | 9.16%     | 200   |
| TOTAL                                                         |           | 2,183 |