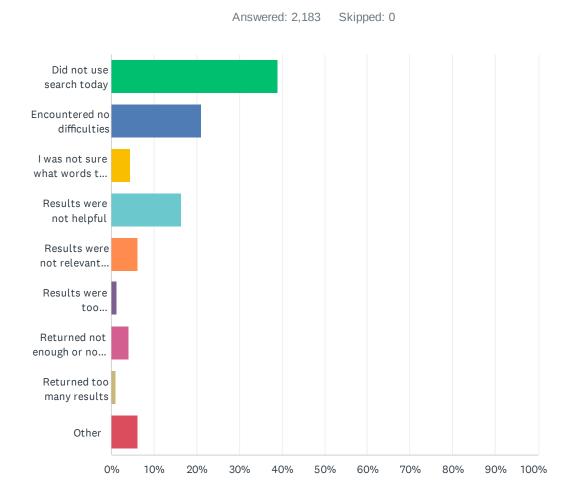

### Q9 How was your experience using our site search?

| ANSWER CHOICES                                        | RESPONSES |       |
|-------------------------------------------------------|-----------|-------|
| Did not use search today                              | 39.07%    | 853   |
| Encountered no difficulties                           | 21.16%    | 462   |
| I was not sure what words to use in my search         | 4.40%     | 96    |
| Results were not helpful                              | 16.49%    | 360   |
| Results were not relevant to my search terms or needs | 6.09%     | 133   |
| Results were too similar/redundant                    | 1.37%     | 30    |
| Returned not enough or no results                     | 4.03%     | 88    |
| Returned too many results                             | 1.15%     | 25    |
| Other                                                 | 6.23%     | 136   |
| TOTAL                                                 |           | 2,183 |