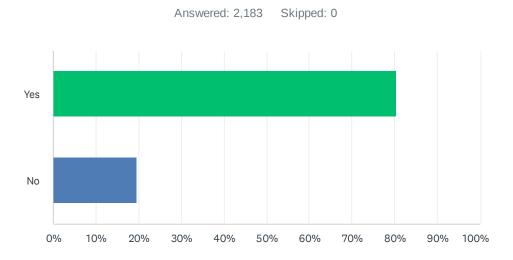

# Q5 Would you still return to this website if you could get this information or service from another source?

| ANSWER CHOICES | RESPONSES |       |
|----------------|-----------|-------|
| Yes            | 80.30%    | 1,753 |
| No             | 19.70%    | 430   |
| TOTAL          |           | 2,183 |