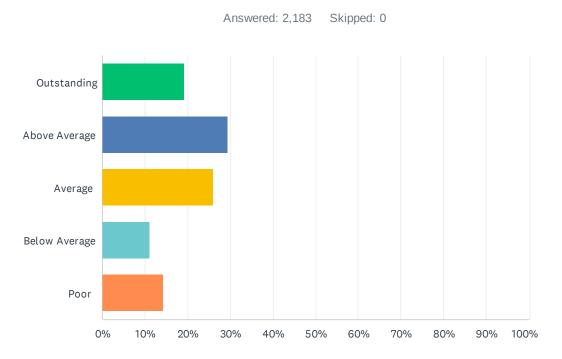

## Q1 How would you rate your overall experience today?

| ANSWER CHOICES | RESPONSES  |
|----------------|------------|
| Outstanding    | 19.15% 418 |
| Above Average  | 29.50% 644 |
| Average        | 25.97% 567 |
| Below Average  | 11.18% 244 |
| Poor           | 14.20% 310 |
| TOTAL          | 2,183      |