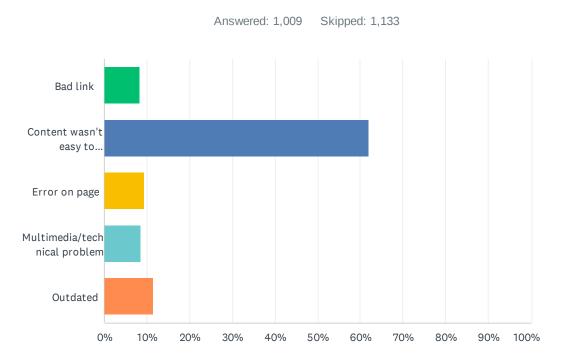

# Q4 If you answered "No" to question 3, please select the option that best describes your difficulty.

| ANSWER CHOICES                    | RESPONSES |       |
|-----------------------------------|-----------|-------|
| Bad link                          | 8.33%     | 84    |
| Content wasn't easy to understand | 62.04%    | 626   |
| Error on page                     | 9.42%     | 95    |
| Multimedia/technical problem      | 8.62%     | 87    |
| Outdated                          | 11.60%    | 117   |
| TOTAL                             |           | 1,009 |