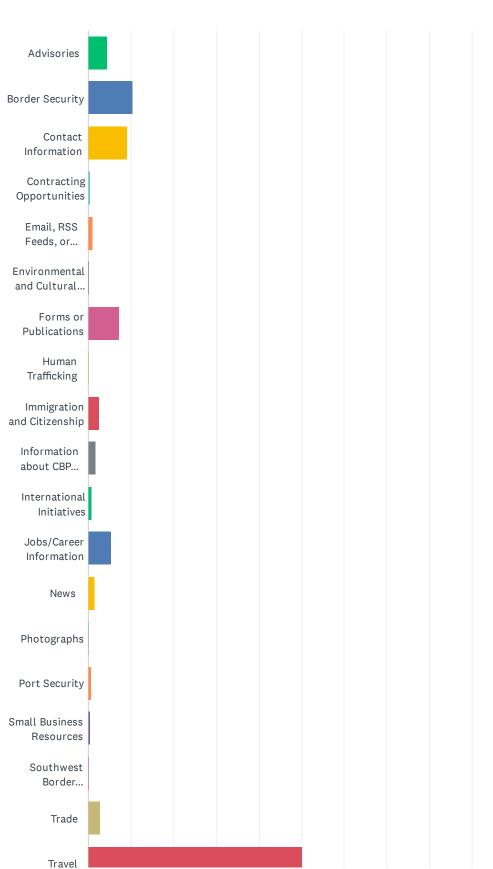

## Q2 What information were you looking for today?

Answered: 2,142 Skipped: 0

#### Customer Satisfaction Survey

| ANSWER CHOICES                                            | RESPONSES |       |
|-----------------------------------------------------------|-----------|-------|
| Advisories                                                | 4.58%     | 98    |
| Border Security                                           | 10.55%    | 226   |
| Contact Information                                       | 9.10%     | 195   |
| Contracting Opportunities                                 | 0.42%     | 9     |
| Email, RSS Feeds, or Subscription Services                | 0.98%     | 21    |
| Environmental and Cultural Stewardship                    | 0.14%     | 3     |
| Forms or Publications                                     | 7.33%     | 157   |
| Human Trafficking                                         | 0.28%     | 6     |
| Immigration and Citizenship                               | 2.57%     | 55    |
| Information about CBP (leadership, history, etc.)         | 1.73%     | 37    |
| International Initiatives                                 | 0.93%     | 20    |
| Jobs/Career Information                                   | 5.28%     | 113   |
| News                                                      | 1.45%     | 31    |
| Photographs                                               | 0.19%     | 4     |
| Port Security                                             | 0.56%     | 12    |
| Small Business Resources                                  | 0.42%     | 9     |
| Southwest Border Unaccompanied Alien Children/Family Unit | 0.23%     | 5     |
| Trade                                                     | 2.75%     | 59    |
| Travel                                                    | 50.19%    | 1,075 |
| Videos                                                    | 0.33%     | 7     |
| TOTAL                                                     |           | 2,142 |