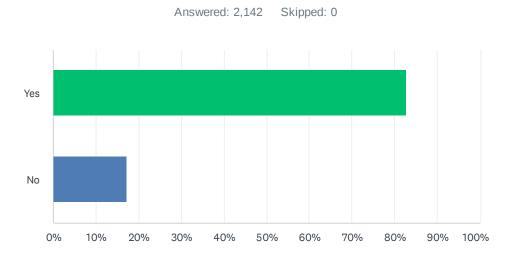

# Q5 Would you still return to this website if you could get this information or service from another source?

| ANSWER CHOICES | RESPONSES |       |
|----------------|-----------|-------|
| Yes            | 82.68%    | 1,771 |
| No             | 17.32%    | 371   |
| TOTAL          |           | 2,142 |