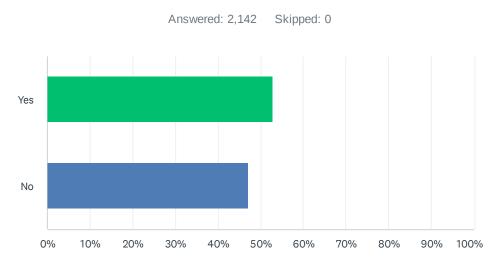

## Q3 Were you able to complete the purpose of your visit?

| ANSWER CHOICES | RESPONSES |       |
|----------------|-----------|-------|
| Yes            | 52.85%    | 1,132 |
| No             | 47.15%    | 1,010 |
| TOTAL          |           | 2,142 |