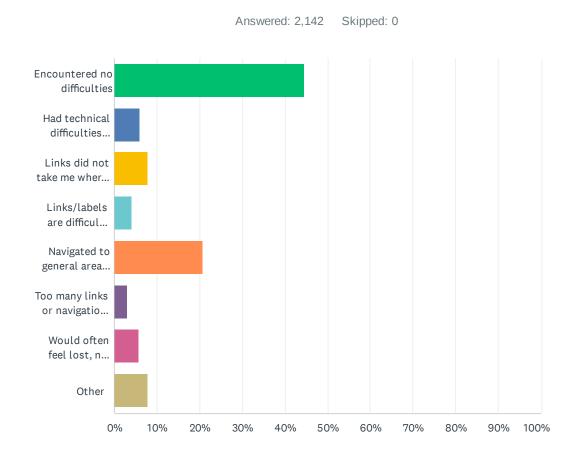

### Q8 Please describe your experience finding your way around today.

| ANSWER CHOICES                                                          | RESPONSES |       |
|-------------------------------------------------------------------------|-----------|-------|
| Encountered no difficulties                                             | 44.63%    | 956   |
| Had technical difficulties (e.g. error messages, broken links)          | 5.93%     | 127   |
| Links did not take me where I expected                                  | 7.98%     | 171   |
| Links/labels are difficult to understand, they are not intuitive        | 3.97%     | 85    |
| Navigated to general area but couldn't find the specific content needed | 20.77%    | 445   |
| Too many links or navigational choices                                  | 3.08%     | 66    |
| Would often feel lost, not know where I was                             | 5.79%     | 124   |
| Other                                                                   | 7.84%     | 168   |
| TOTAL                                                                   |           | 2,142 |