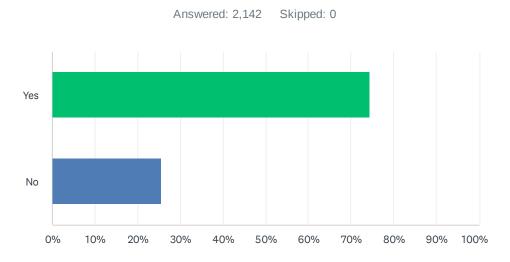

# Q6 Will you recommend this website if you could get this information or service from another source?

| ANSWER CHOICES | RESPONSES |       |
|----------------|-----------|-------|
| Yes            | 74.32%    | 1,592 |
| No             | 25.68%    | 550   |
| TOTAL          |           | 2,142 |