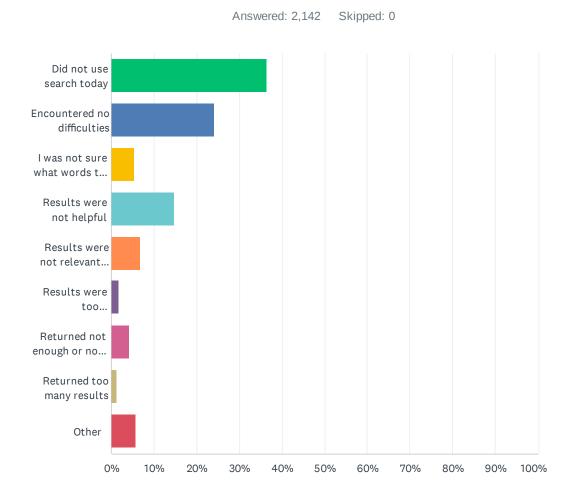

### Q9 How was your experience using our site search?

| ANSWER CHOICES                                        | RESPONSES |       |
|-------------------------------------------------------|-----------|-------|
| Did not use search today                              | 36.37%    | 779   |
| Encountered no difficulties                           | 24.04%    | 515   |
| I was not sure what words to use in my search         | 5.28%     | 113   |
| Results were not helpful                              | 14.66%    | 314   |
| Results were not relevant to my search terms or needs | 6.77%     | 145   |
| Results were too similar/redundant                    | 1.68%     | 36    |
| Returned not enough or no results                     | 4.30%     | 92    |
| Returned too many results                             | 1.21%     | 26    |
| Other                                                 | 5.70%     | 122   |
| TOTAL                                                 |           | 2,142 |