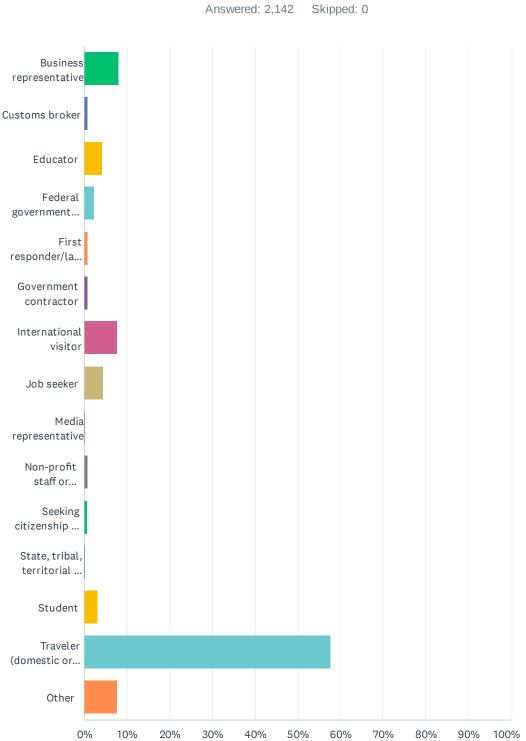

### Q7 Which of the following best describes you?

Answered: 2,142

#### Customer Satisfaction Survey

| ANSWER CHOICES                                                | RESPONSES |       |
|---------------------------------------------------------------|-----------|-------|
| Business representative                                       | 8.08%     | 173   |
| Customs broker                                                | 0.89%     | 19    |
| Educator                                                      | 4.20%     | 90    |
| Federal government employee                                   | 2.43%     | 52    |
| First responder/law enforcement official                      | 0.93%     | 20    |
| Government contractor                                         | 0.84%     | 18    |
| International visitor                                         | 7.75%     | 166   |
| Job seeker                                                    | 4.53%     | 97    |
| Media representative                                          | 0.19%     | 4     |
| Non-profit staff or volunteer                                 | 0.75%     | 16    |
| Seeking citizenship or immigration information                | 0.65%     | 14    |
| State, tribal, territorial or local government representative | 0.14%     | 3     |
| Student                                                       | 3.17%     | 68    |
| Traveler (domestic or international)                          | 57.70%    | 1,236 |
| Other                                                         | 7.75%     | 166   |
| TOTAL                                                         |           | 2,142 |