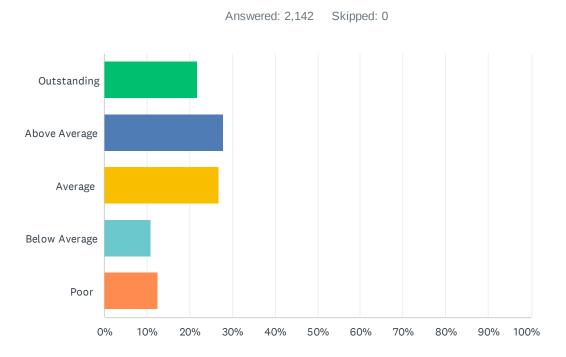

## Q1 How would you rate your overall experience today?

| ANSWER CHOICES | RESPONSES |     |
|----------------|-----------|-----|
| Outstanding    | 21.76%    | 466 |
| Above Average  | 27.87%    | 597 |
| Average        | 26.94% 5  | 577 |
| Below Average  | 10.78%    | 231 |
| Poor           | 12.65% 2  | 271 |
| TOTAL          | 2,1       | 142 |