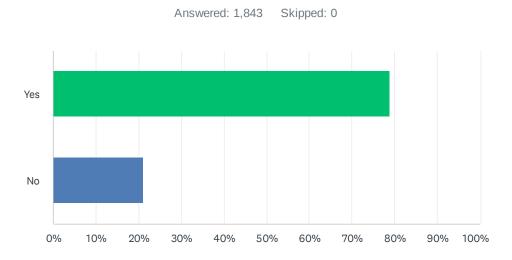

# Q5 Would you still return to this website if you could get this information or service from another source?

| ANSWER CHOICES | RESPONSES |       |
|----------------|-----------|-------|
| Yes            | 78.95%    | 1,455 |
| No             | 21.05%    | 388   |
| TOTAL          |           | 1,843 |