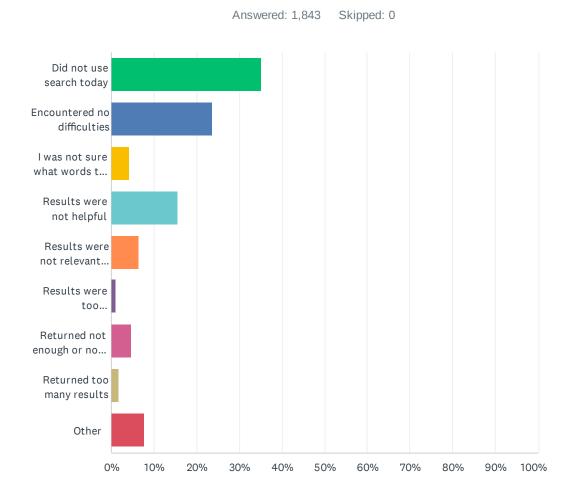

### Q9 How was your experience using our site search?

| ANSWER CHOICES                                        | RESPONSES |       |
|-------------------------------------------------------|-----------|-------|
| Did not use search today                              | 35.11%    | 647   |
| Encountered no difficulties                           | 23.60%    | 435   |
| I was not sure what words to use in my search         | 4.23%     | 78    |
| Results were not helpful                              | 15.57%    | 287   |
| Results were not relevant to my search terms or needs | 6.46%     | 119   |
| Results were too similar/redundant                    | 1.03%     | 19    |
| Returned not enough or no results                     | 4.61%     | 85    |
| Returned too many results                             | 1.68%     | 31    |
| Other                                                 | 7.70%     | 142   |
| TOTAL                                                 |           | 1,843 |