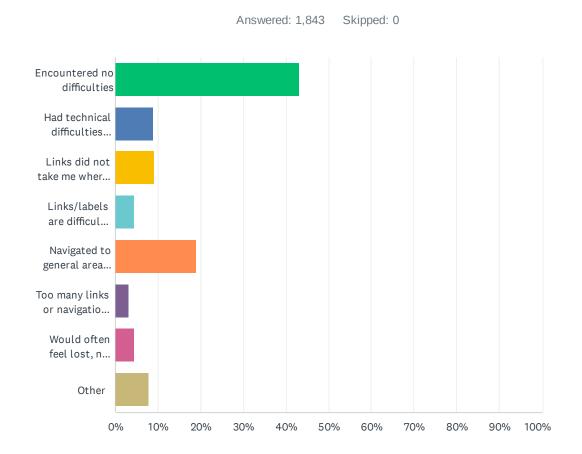

### Q8 Please describe your experience finding your way around today.

| ANSWER CHOICES                                                          | RESPONSES |       |
|-------------------------------------------------------------------------|-----------|-------|
| Encountered no difficulties                                             | 43.08%    | 794   |
| Had technical difficulties (e.g. error messages, broken links)          | 9.01%     | 166   |
| Links did not take me where I expected                                  | 9.12%     | 168   |
| Links/labels are difficult to understand, they are not intuitive        | 4.40%     | 81    |
| Navigated to general area but couldn't find the specific content needed | 18.99%    | 350   |
| Too many links or navigational choices                                  | 3.15%     | 58    |
| Would often feel lost, not know where I was                             | 4.45%     | 82    |
| Other                                                                   | 7.81%     | 144   |
| TOTAL                                                                   |           | 1,843 |