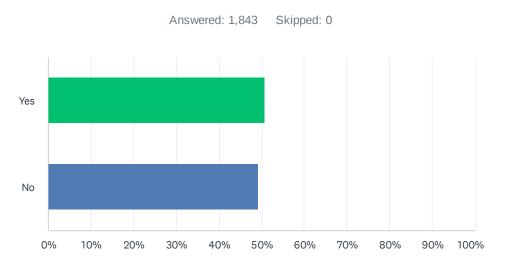

## Q3 Were you able to complete the purpose of your visit?

| ANSWER CHOICES | RESPONSES |      |
|----------------|-----------|------|
| Yes            | 50.84%    | 937  |
| No             | 49.16%    | 906  |
| TOTAL          | 1,        | ,843 |