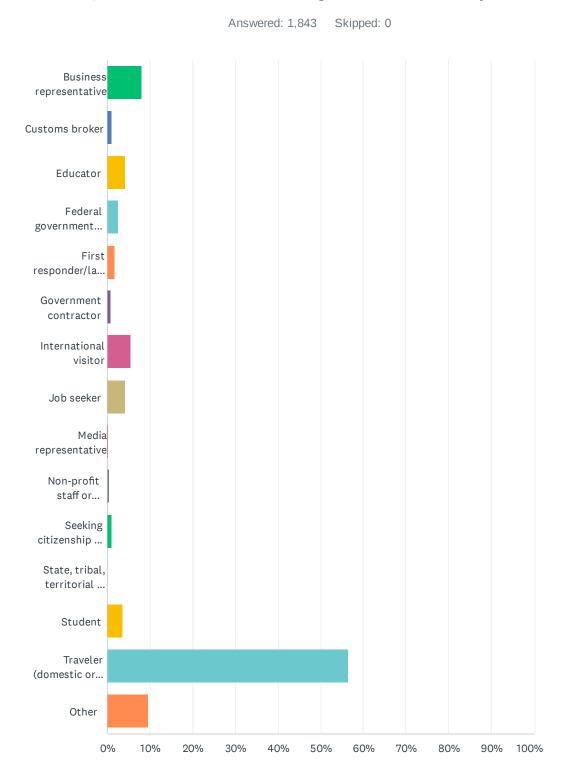

#### Q7 Which of the following best describes you?

8/11

#### Customer Satisfaction Survey

| ANSWER CHOICES                                                | RESPONSES |       |
|---------------------------------------------------------------|-----------|-------|
| Business representative                                       | 8.19%     | 151   |
| Customs broker                                                | 1.09%     | 20    |
| Educator                                                      | 4.34%     | 80    |
| Federal government employee                                   | 2.50%     | 46    |
| First responder/law enforcement official                      | 1.63%     | 30    |
| Government contractor                                         | 0.92%     | 17    |
| International visitor                                         | 5.48%     | 101   |
| Job seeker                                                    | 4.23%     | 78    |
| Media representative                                          | 0.22%     | 4     |
| Non-profit staff or volunteer                                 | 0.49%     | 9     |
| Seeking citizenship or immigration information                | 0.98%     | 18    |
| State, tribal, territorial or local government representative | 0.05%     | 1     |
| Student                                                       | 3.69%     | 68    |
| Traveler (domestic or international)                          | 56.54%    | 1,042 |
| Other                                                         | 9.66%     | 178   |
| TOTAL                                                         |           | 1,843 |