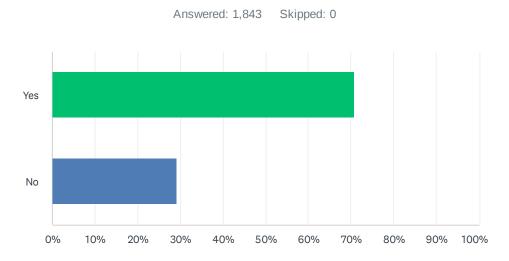

# Q6 Will you recommend this website if you could get this information or service from another source?

| ANSWER CHOICES | RESPONSES |       |
|----------------|-----------|-------|
| Yes            | 70.70%    | 1,303 |
| No             | 29.30%    | 540   |
| TOTAL          |           | 1,843 |