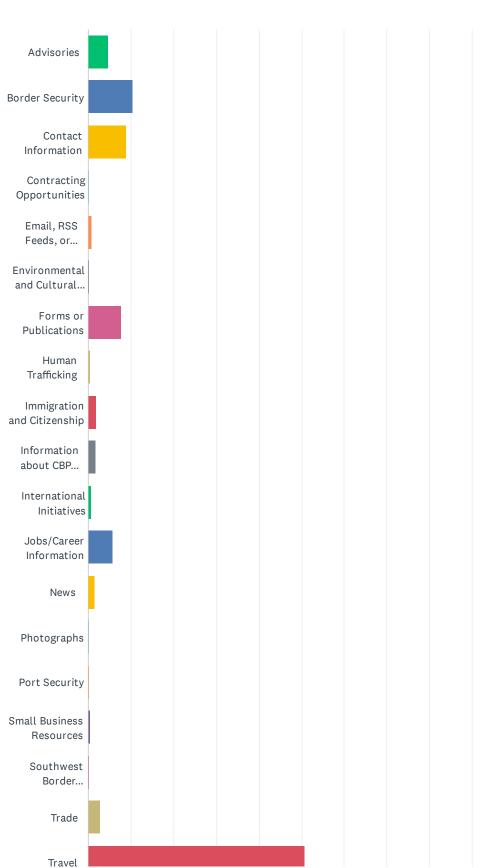

## Q2 What information were you looking for today?

Answered: 1,843 Skipped: 0

#### Customer Satisfaction Survey

| ANSWER CHOICES                                            | RESPONSES |       |
|-----------------------------------------------------------|-----------|-------|
| Advisories                                                | 4.67%     | 86    |
| Border Security                                           | 10.42%    | 192   |
| Contact Information                                       | 9.01%     | 166   |
| Contracting Opportunities                                 | 0.27%     | 5     |
| Email, RSS Feeds, or Subscription Services                | 0.92%     | 17    |
| Environmental and Cultural Stewardship                    | 0.22%     | 4     |
| Forms or Publications                                     | 7.60%     | 140   |
| Human Trafficking                                         | 0.43%     | 8     |
| Immigration and Citizenship                               | 2.01%     | 37    |
| Information about CBP (leadership, history, etc.)         | 1.74%     | 32    |
| International Initiatives                                 | 0.65%     | 12    |
| Jobs/Career Information                                   | 5.70%     | 105   |
| News                                                      | 1.57%     | 29    |
| Photographs                                               | 0.22%     | 4     |
| Port Security                                             | 0.27%     | 5     |
| Small Business Resources                                  | 0.38%     | 7     |
| Southwest Border Unaccompanied Alien Children/Family Unit | 0.16%     | 3     |
| Trade                                                     | 2.82%     | 52    |
| Travel                                                    | 50.73%    | 935   |
| Videos                                                    | 0.22%     | 4     |
| TOTAL                                                     |           | 1,843 |