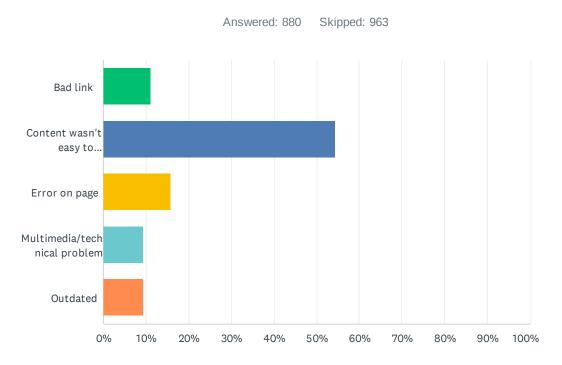

# Q4 If you answered "No" to question 3, please select the option that best describes your difficulty.

| ANSWER CHOICES                    | RESPONSES |     |
|-----------------------------------|-----------|-----|
| Bad link                          | 11.14%    | 98  |
| Content wasn't easy to understand | 54.32%    | 478 |
| Error on page                     | 15.80%    | 139 |
| Multimedia/technical problem      | 9.32%     | 82  |
| Outdated                          | 9.43%     | 83  |
| TOTAL                             |           | 880 |