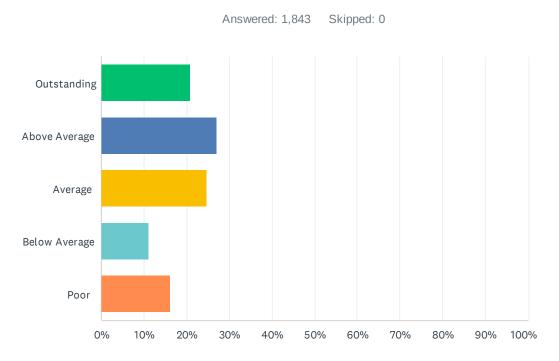

## Q1 How would you rate your overall experience today?

| ANSWER CHOICES | RESPONSES  |
|----------------|------------|
| Outstanding    | 20.89% 385 |
| Above Average  | 27.02% 498 |
| Average        | 24.63% 454 |
| Below Average  | 11.18% 206 |
| Poor           | 16.28% 300 |
| TOTAL          | 1,843      |