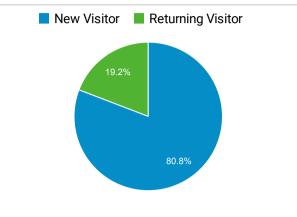

| 894      |

#### Top Internal Searches by Search Term

| Search Term                        | Total Unique<br>Searches |
|------------------------------------|--------------------------|
| global entry                       | 3,734                    |
| renew global entry for us citizens | 2,577                    |
| global entry renewal               | 1,743                    |
| esta                               | 1,580                    |
| login                              | 1,267                    |
| log in                             | 1,197                    |
| i-94                               | 1,139                    |
| i94                                | 1,085                    |

# New vs. Returned Visitors



### Avg. Visits per Visitor



| 1-94   | 892 |
|--------|-----|
| sentri | 826 |

| Top External Searches (Google - as reported) |          |  |
|----------------------------------------------|----------|--|
| Keyword                                      | Sessions |  |
| (not set)                                    | 24,045   |  |
| global entry                                 | 627      |  |
| cbp                                          | 178      |  |
| global entry application                     | 154      |  |
| cbp.gov                                      | 104      |  |
| sentri                                       | 72       |  |
| us customs and border protection             | 51       |  |
| nexus                                        | 43       |  |
| Electronic System fo