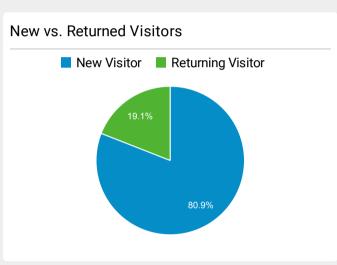

ival/Departure Forms: I-94 and I-94W   U.S. Custo<br>ms and Border Protection    | 164,029   |
| CBP COVID-19 Updates and Announcements   U.S.<br>Customs and Border Protection      | 119,075   |
| Enrollment on Arrival   U.S. Customs and Border Prot ection                         | 110,486   |
| Electronic System for Travel Authorization   U.S. Cus<br>toms and Border Protection | 91,521    |
| Contact Us   U.S. Customs and Border Protection                                     | 89,240    |

## Visits by Social Network

| Social Network | Sessions |
|----------------|----------|
| Facebook       | 45,361   |
| Twitter        | 11,816   |
| LinkedIn       | 3,141    |
| Instagram      | 1,670    |
| YouTube        | 1,152    |
| reddit         | 767      |
| TripAdvisor    | 529      |







Pageviews and Pages / Session by Mobile (Inc...

| Mobile (Including<br>Tablet) | Pageviews | Pages /<br>Session |
|------------------------------|-----------|--------------------|
| No                           | 3,732,151 | 2.51               |
| Yes                          | 2,537,789 | 1.81               |

© 2022 Google