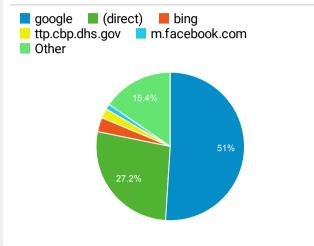

## Visits by Social Network

| Social Network | Sessions |
|----------------|----------|
| Facebook       | 45,361   |
| Twitter        | 11,816   |
| LinkedIn       | 3,141    |
| Instagram      | 1,670    |
| YouTube        | 1,152    |
| reddit         | 767      |
| TripAdvisor    | 529      |