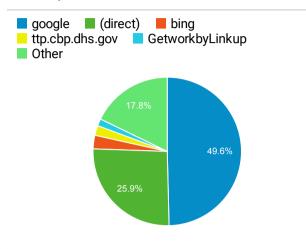

ocate a Port of Entry   U.S. Customs and Border Pro tection                        | 195,156   |
| Electronic System for Travel Authorization   U.S. Cus<br>toms and Border Protection | 184,283   |
| Enrollment on Arrival   U.S. Customs and Border Prot ection                         | 139,948   |
| Travel   U.S. Customs and Border Protection                                         | 110,850   |
| Border Patrol Agent - Apply Now   U.S. Customs and Border Protection                | 98,700    |

## Visits by Social Network

| Social Network | Sessions |
|----------------|----------|
| Facebook       | 52,023   |
| Twitter        | 17,971   |
| LinkedIn       | 3,268    |
| Instagram      | 1,372    |
| reddit         | 1,235    |
| YouTube        | 905      |
| TripAdvisor    | 778      |







Pageviews and Pages / Session by Mobile (Inc...

| Mobile (Including<br>Tablet) | Pageviews | Pages /<br>Session |
|------------------------------|-----------|--------------------|
| No                           | 4,178,563 | 2.39               |
| Yes                          | 3,128,511 | 1.70               |

© 2022 Google