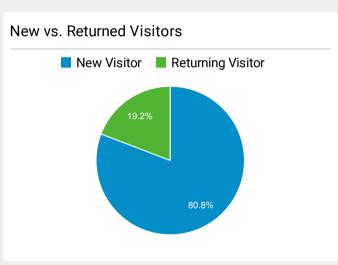

ate a Port of Entry   U.S. Customs and Border Pro tection                        | 195,156   |
| Electronic System for Travel Authorization   U.S. Cus<br>toms and Border Protection | 184,283   |
| Enrollment on Arrival   U.S. Customs and Border Prot ection                         | 139,948   |
| Travel   U.S. Customs and Border Protection                                         | 110,850   |
| Border Patrol Agent - Apply Now   U.S. Customs and Border Protection                | 98,700    |

## Visits by Social Network

| Social Network | Sessions |
|----------------|----------|
| Facebook       | 52,023   |
| Twitter        | 17,971   |
| LinkedIn       | 3,268    |
| Instagram      | 1,372    |
| reddit         | 1,235    |
| YouTube        | 905      |
| TripAdvisor    | 778      |







Pageviews and Pages / Session by Mobile (Inc...

| Mobile (Including<br>Tablet) | Pageviews | Pages /<br>Session |
|------------------------------|-----------|--------------------|
| No                           | 4,178,563 | 2.39               |
| Yes                          | 3,128,511 | 1.70               |

© 2022 Google