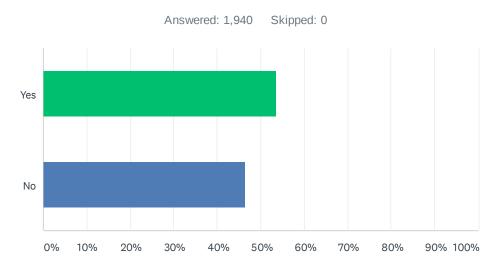

## Q3 Were you able to complete the purpose of your visit?

| ANSWER CHOICES | RESPONSES |       |
|----------------|-----------|-------|
| Yes            | 53.61%    | 1,040 |
| No             | 46.39%    | 900   |
| TOTAL          |           | 1,940 |