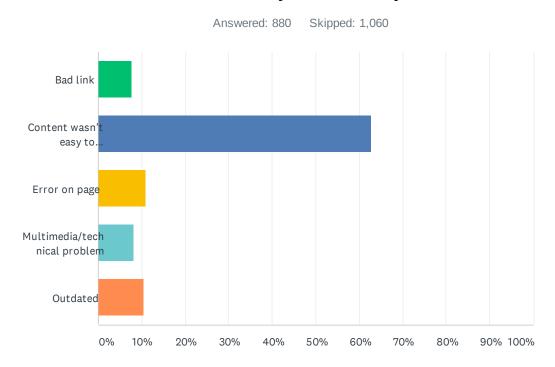

# Q4 If you answered "No" to question 3, please select the option that best describes your difficulty.

| ANSWER CHOICES                    | RESPONSES  |
|-----------------------------------|------------|
| Bad link                          | 7.84% 69   |
| Content wasn't easy to understand | 62.84% 553 |
| Error on page                     | 10.80% 95  |
| Multimedia/technical problem      | 8.07% 71   |
| Outdated                          | 10.45% 92  |
| TOTAL                             | 880        |