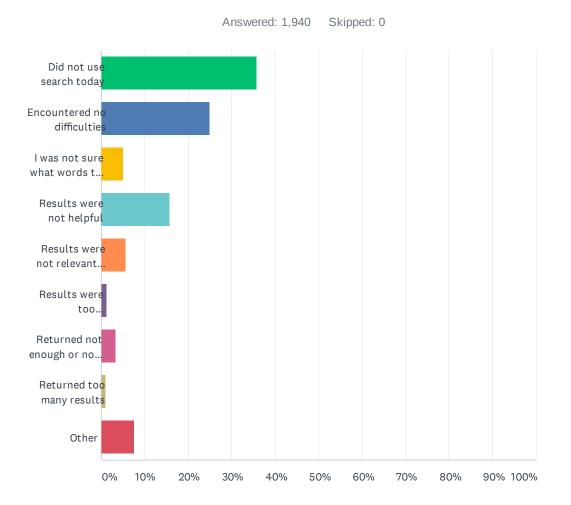

### Q9 How was your experience using our site search?

| ANSWER CHOICES                                        | RESPONSES |       |
|-------------------------------------------------------|-----------|-------|
| Did not use search today                              | 35.82%    | 695   |
| Encountered no difficulties                           | 24.79%    | 481   |
| I was not sure what words to use in my search         | 5.10%     | 99    |
| Results were not helpful                              | 15.62%    | 303   |
| Results were not relevant to my search terms or needs | 5.67%     | 110   |
| Results were too similar/redundant                    | 1.19%     | 23    |
| Returned not enough or no results                     | 3.25%     | 63    |
| Returned too many results                             | 1.03%     | 20    |
| Other                                                 | 7.53%     | 146   |
| TOTAL                                                 |           | 1,940 |