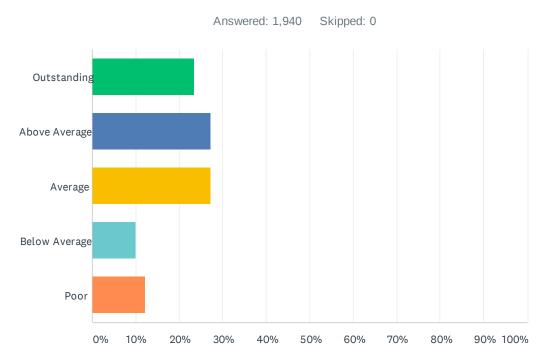

## Q1 How would you rate your overall experience today?

| ANSWER CHOICES | RESPONSES |     |
|----------------|-----------|-----|
| Outstanding    | 23.51%    | 456 |
| Above Average  | 27.22%    | 528 |
| Average        | 27.11%    | 526 |
| Below Average  | 10.05%    | 195 |
| Poor           | 12.11%    | 235 |
| TOTAL          | 1,        | 940 |