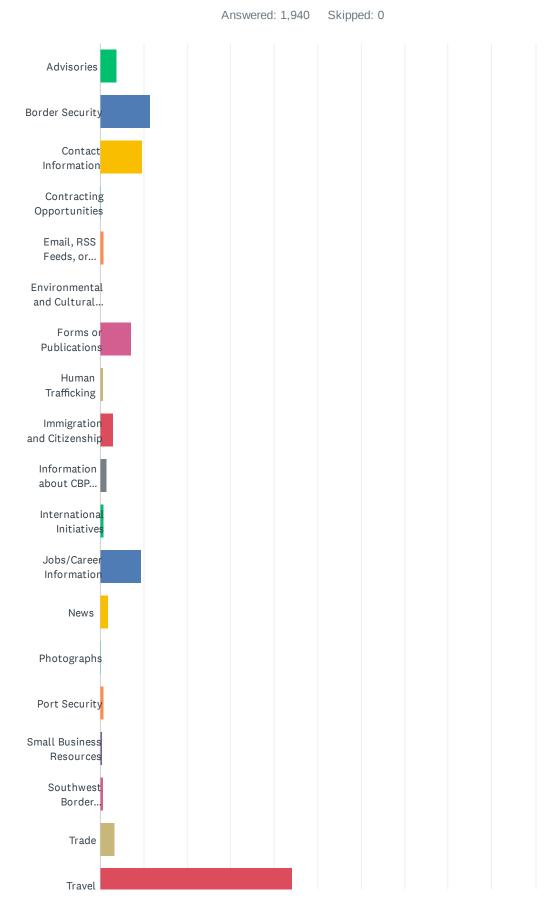

### Q2 What information were you looking for today?

#### Customer Satisfaction Survey

| ANSWER CHOICES                                            | RESPONSES |       |
|-----------------------------------------------------------|-----------|-------|
| Advisories                                                | 3.81%     | 74    |
| Border Security                                           | 11.44%    | 222   |
| Contact Information                                       | 9.54%     | 185   |
| Contracting Opportunities                                 | 0.31%     | 6     |
| Email, RSS Feeds, or Subscription Services                | 0.82%     | 16    |
| Environmental and Cultural Stewardship                    | 0.00%     | 0     |
| Forms or Publications                                     | 7.11%     | 138   |
| Human Trafficking                                         | 0.62%     | 12    |
| Immigration and Citizenship                               | 2.84%     | 55    |
| Information about CBP (leadership, history, etc.)         | 1.55%     | 30    |
| International Initiatives                                 | 0.88%     | 17    |
| Jobs/Career Information                                   | 9.33%     | 181   |
| News                                                      | 1.96%     | 38    |
| Photographs                                               | 0.15%     | 3     |
| Port Security                                             | 0.82%     | 16    |
| Small Business Resources                                  | 0.52%     | 10    |
| Southwest Border Unaccompanied Alien Children/Family Unit | 0.57%     | 11    |
| Trade                                                     | 3.35%     | 65    |
| Travel                                                    | 44.18%    | 857   |
| Videos                                                    | 0.21%     | 4     |
| TOTAL                                                     |           | 1,940 |