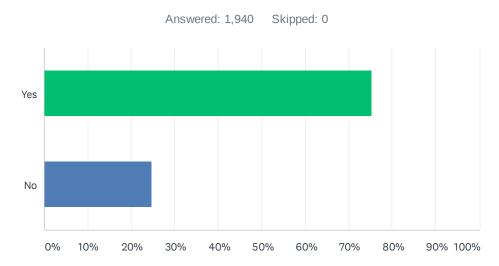

# Q6 Will you recommend this website if you could get this information or service from another source?

| ANSWER CHOICES | RESPONSES |       |
|----------------|-----------|-------|
| Yes            | 75.36%    | 1,462 |
| No             | 24.64%    | 478   |
| TOTAL          |           | 1,940 |