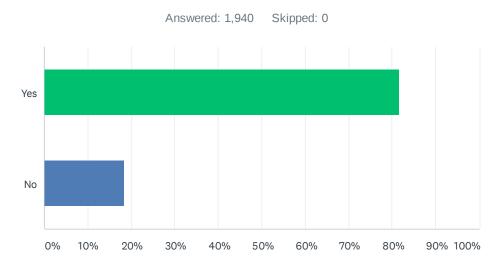

## Q5 Would you still return to this website if you could get this information or service from another source?

| ANSWER CHOICES | RESPONSES |       |
|----------------|-----------|-------|
| Yes            | 81.49%    | 1,581 |
| No             | 18.51%    | 359   |
| TOTAL          |           | 1,940 |