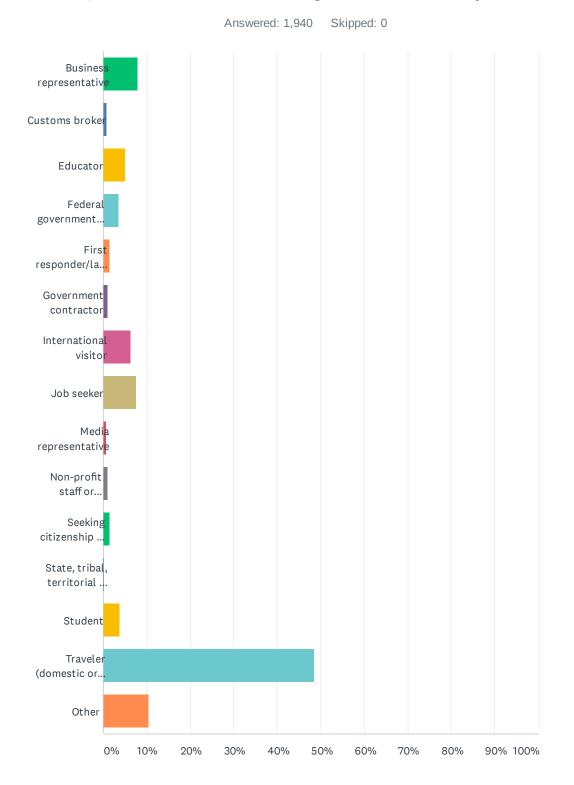

### Q7 Which of the following best describes you?

#### Customer Satisfaction Survey

| ANSWER CHOICES                                                | RESPONSES |       |
|---------------------------------------------------------------|-----------|-------|
| Business representative                                       | 7.94%     | 154   |
| Customs broker                                                | 0.93%     | 18    |
| Educator                                                      | 5.10%     | 99    |
| Federal government employee                                   | 3.61%     | 70    |
| First responder/law enforcement official                      | 1.44%     | 28    |
| Government contractor                                         | 1.13%     | 22    |
| International visitor                                         | 6.24%     | 121   |
| Job seeker                                                    | 7.47%     | 145   |
| Media representative                                          | 0.62%     | 12    |
| Non-profit staff or volunteer                                 | 0.98%     | 19    |
| Seeking citizenship or immigration information                | 1.39%     | 27    |
| State, tribal, territorial or local government representative | 0.21%     | 4     |
| Student                                                       | 3.87%     | 75    |
| Traveler (domestic or international)                          | 48.61%    | 943   |
| Other                                                         | 10.46%    | 203   |
| TOTAL                                                         |           | 1,940 |