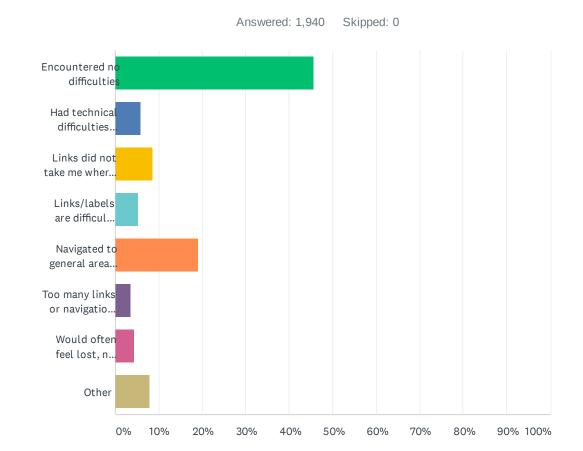

### Q8 Please describe your experience finding your way around today.

| ANSWER CHOICES                                                          | RESPONSES |       |
|-------------------------------------------------------------------------|-----------|-------|
| Encountered no difficulties                                             | 45.52%    | 883   |
| Had technical difficulties (e.g. error messages, broken links)          | 5.82%     | 113   |
| Links did not take me where I expected                                  | 8.51%     | 165   |
| Links/labels are difficult to understand, they are not intuitive        | 5.15%     | 100   |
| Navigated to general area but couldn't find the specific content needed | 19.02%    | 369   |
| Too many links or navigational choices                                  | 3.51%     | 68    |
| Would often feel lost, not know where I was                             | 4.43%     | 86    |
| Other                                                                   | 8.04%     | 156   |
| TOTAL                                                                   |           | 1,940 |