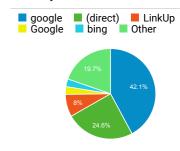

Border Protection                | 152,228   |
| Arrival/Departure Forms: I-94 and I-94<br>W   U.S. Customs and Border Protectio<br>n | 136,180   |
| Enrollment on Arrival   U.S. Customs an d Border Protection                          | 94,961    |
| Careers   U.S. Customs and Border Prot ection                                        | 93,828    |
| Travel   U.S. Customs and Border Prote ction                                         | 78,849    |

# Visits by Social Network

| Social Network    | Sessions |
|-------------------|----------|
| Facebook          | 53,061   |
| Twitter           | 21,406   |
| LinkedIn          | 3,113    |
| Instagram Stories | 2,866    |
| YouTube           | 1,314    |
| Instagram         | 1,183    |
| reddit            | 859      |

## Visits by Source



#### New vs. Returned Visitors



## Pageviews and Pages / Session by ...

| Mobile (Including<br>Tablet) | Pageviews | Pages /<br>Session |
|------------------------------|-----------|--------------------|
| No                           | 3,827,502 | 2.53               |
| Yes                          | 2,568,227 | 1.68               |