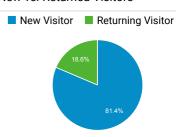

| 152,228   |
| Arrival/Departure Forms: I-94 and I-94<br>W   U.S. Customs and Border Protectio<br>n | 136,180   |
| Enrollment on Arrival   U.S. Customs an d Border Protection                          | 94,961    |
| Careers   U.S. Customs and Border Prot ection                                        | 93,828    |
| Travel   U.S. Customs and Border Prote ction                                         | 78,849    |

# Visits by Social Network

| Social Network    | Sessions |
|-------------------|----------|
| Facebook          | 53,061   |
| Twitter           | 21,406   |
| LinkedIn          | 3,113    |
| Instagram Stories | 2,866    |
| YouTube           | 1,314    |
| Instagram         | 1,183    |
| reddit            | 859      |

## Visits by Source



#### New vs. Returned Visitors



## Pageviews and Pages / Session by ...

| Mobile (Including<br>Tablet) | Pageviews | Pages /<br>Session |
|------------------------------|-----------|--------------------|
| No                           | 3,827,502 | 2.53               |
| Yes                          | 2,568,227 | 1.68               |