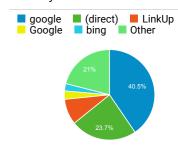

rder Protection                  | 101,617   |
| Careers   U.S. Customs and Border Prot ection                                        | 96,521    |
| Global Entry Enrollment Centers   U.S. C ustoms and Border Protection                | 85,005    |
| HRM Talent Network Form                                                              | 68,849    |
| Travel   U.S. Customs and Border Prote ction                                         | 57,105    |

## Visits by Social Network

| Social Network    | Sessions |
|-------------------|----------|
| Facebook          | 47,967   |
| Twitter           | 11,470   |
| Instagram Stories | 1,815    |
| LinkedIn          | 1,755    |
| reddit            | 1,249    |
| YouTube           | 936      |
| Instagram         | 902      |

## Visits by Source



### New vs. Returned Visitors



### Pageviews and Pages / Session by ...

| Mobile (Including<br>Tablet) | Pageviews | Pages /<br>Session |
|------------------------------|-----------|--------------------|
| No                           | 3,049,658 | 2.47               |
| Yes                          | 2,093,833 | 1.67               |