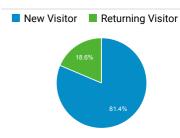

| 101,617   |
| Careers   U.S. Customs and Border Prot ection                                        | 96,521    |
| Global Entry Enrollment Centers   U.S. C ustoms and Border Protection                | 85,005    |
| HRM Talent Network Form                                                              | 68,849    |
| Travel   U.S. Customs and Border Prote ction                                         | 57,105    |

## Visits by Social Network

| Social Network    | Sessions |
|-------------------|----------|
| Facebook          | 47,967   |
| Twitter           | 11,470   |
| Instagram Stories | 1,815    |
| LinkedIn          | 1,755    |
| reddit            | 1,249    |
| YouTube           | 936      |
| Instagram         | 902      |

## Visits by Source



### New vs. Returned Visitors



### Pageviews and Pages / Session by ...

| Mobile (Including<br>Tablet) | Pageviews | Pages /<br>Session |
|------------------------------|-----------|--------------------|
| No                           | 3,049,658 | 2.47               |
| Yes                          | 2,093,833 | 1.67               |