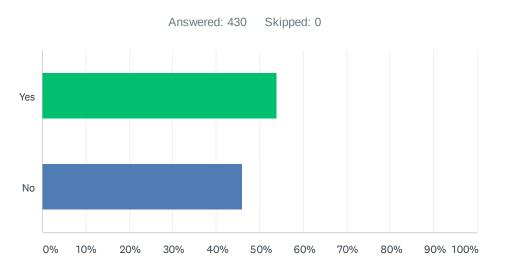

## Q3 Were you able to complete the purpose of your visit?

| Yes | 53.95% | 232 |
|-----|--------|-----|
| No  | 46.05% | 198 |
|     |        |     |