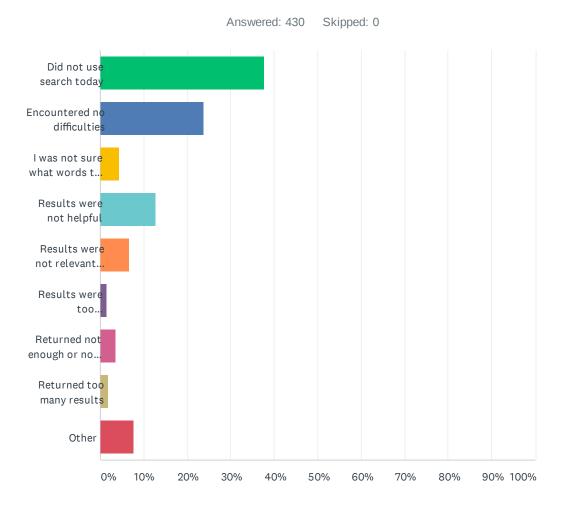

### Q9 How was your experience using our site search?

| ANSWER CHOICES                                        | RESPONSES |     |
|-------------------------------------------------------|-----------|-----|
| Did not use search today                              | 37.67%    | 162 |
| Encountered no difficulties                           | 23.95%    | 103 |
| I was not sure what words to use in my search         | 4.42%     | 19  |
| Results were not helpful                              | 12.79%    | 55  |
| Results were not relevant to my search terms or needs | 6.74%     | 29  |
| Results were too similar/redundant                    | 1.40%     | 6   |
| Returned not enough or no results                     | 3.49%     | 15  |
| Returned too many results                             | 1.86%     | 8   |
| Other                                                 | 7.67%     | 33  |
| TOTAL                                                 |           | 430 |