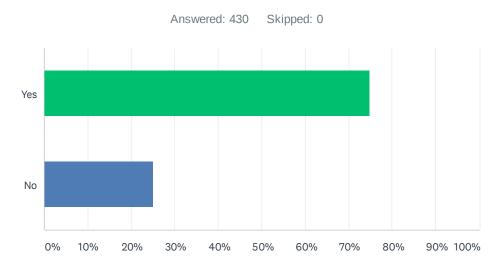

# Q6 Will you recommend this website if you could get this information or service from another source?

| ANSWER CHOICES | RESPONSES |     |
|----------------|-----------|-----|
| Yes            | 74.88%    | 322 |
| No             | 25.12%    | 108 |
| TOTAL          |           | 430 |