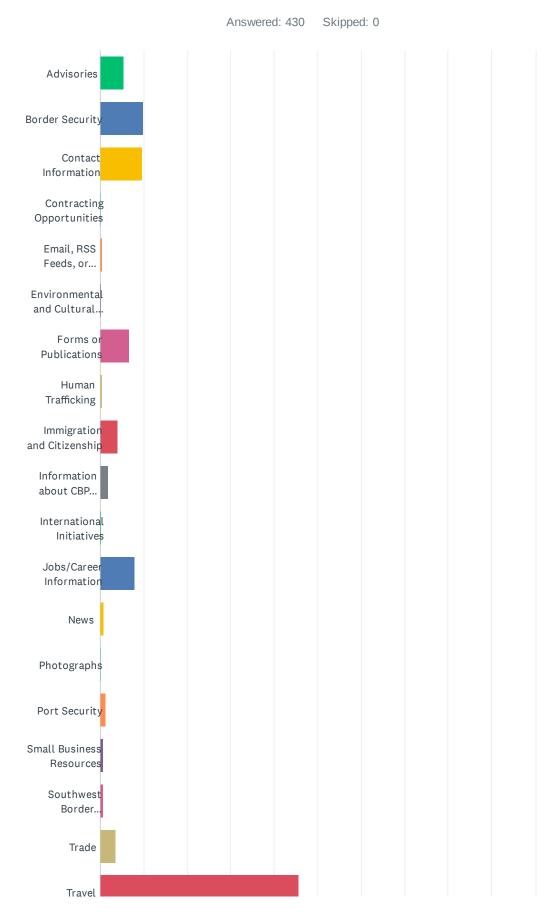

### Q2 What information were you looking for today?

2/11

#### Customer Satisfaction Survey

| ANSWER CHOICES                                            | RESPONSES |     |
|-----------------------------------------------------------|-----------|-----|
| Advisories                                                | 5.35%     | 23  |
| Border Security                                           | 9.77%     | 42  |
| Contact Information                                       | 9.53%     | 41  |
| Contracting Opportunities                                 | 0.23%     | 1   |
| Email, RSS Feeds, or Subscription Services                | 0.47%     | 2   |
| Environmental and Cultural Stewardship                    | 0.23%     | 1   |
| Forms or Publications                                     | 6.74%     | 29  |
| Human Trafficking                                         | 0.47%     | 2   |
| Immigration and Citizenship                               | 3.95%     | 17  |
| Information about CBP (leadership, history, etc.)         | 1.86%     | 8   |
| International Initiatives                                 | 0.23%     | 1   |
| Jobs/Career Information                                   | 7.91%     | 34  |
| News                                                      | 0.93%     | 4   |
| Photographs                                               | 0.23%     | 1   |
| Port Security                                             | 1.16%     | 5   |
| Small Business Resources                                  | 0.70%     | 3   |
| Southwest Border Unaccompanied Alien Children/Family Unit | 0.70%     | 3   |
| Trade                                                     | 3.49%     | 15  |
| Travel                                                    | 45.58%    | 196 |
| Videos                                                    | 0.47%     | 2   |
| TOTAL                                                     |           | 430 |