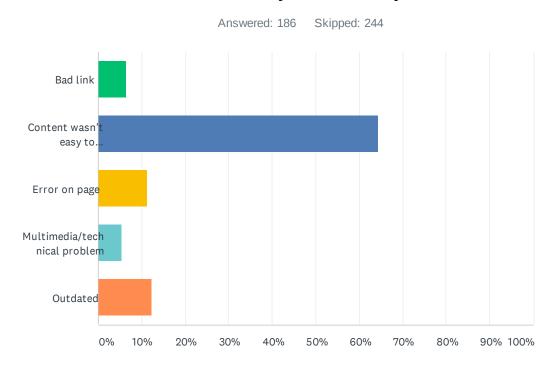

# Q4 If you answered "No" to question 3, please select the option that best describes your difficulty.

| ANSWER CHOICES                    | RESPONSES  |
|-----------------------------------|------------|
| Bad link                          | 6.45% 12   |
| Content wasn't easy to understand | 64.52% 120 |
| Error on page                     | 11.29% 21  |
| Multimedia/technical problem      | 5.38% 10   |
| Outdated                          | 12.37% 23  |
| TOTAL                             | 186        |