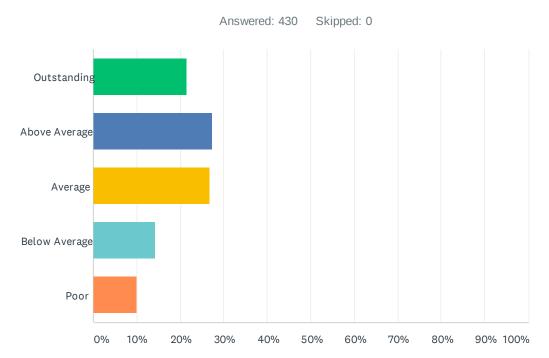

## Q1 How would you rate your overall experience today?

| ANSWER CHOICES | RESPONSES  |
|----------------|------------|
| Outstanding    | 21.63% 93  |
| Above Average  | 27.44% 118 |
| Average        | 26.74% 115 |
| Below Average  | 14.19% 61  |
| Poor           | 10.00% 43  |
| TOTAL          | 430        |