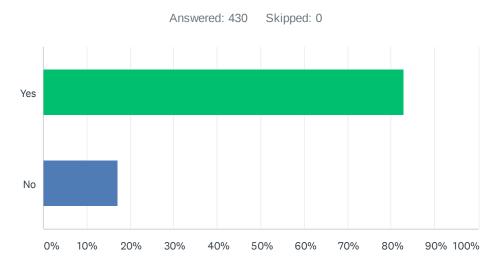

## Q5 Would you still return to this website if you could get this information or service from another source?

| ANSWER CHOICES | RESPONSES |     |
|----------------|-----------|-----|
| Yes            | 82.79%    | 356 |
| No             | 17.21%    | 74  |
| TOTAL          |           | 430 |