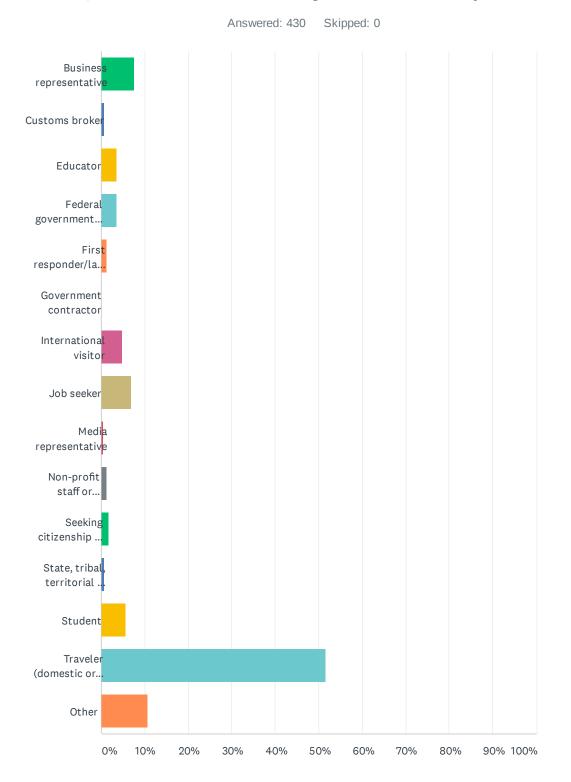

### Q7 Which of the following best describes you?

#### Customer Satisfaction Survey

| ANSWER CHOICES                                                | RESPONSES |     |
|---------------------------------------------------------------|-----------|-----|
| Business representative                                       | 7.44%     | 32  |
| Customs broker                                                | 0.70%     | 3   |
| Educator                                                      | 3.49%     | 15  |
| Federal government employee                                   | 3.49%     | 15  |
| First responder/law enforcement official                      | 1.16%     | 5   |
| Government contractor                                         | 0.00%     | 0   |
| International visitor                                         | 4.88%     | 21  |
| Job seeker                                                    | 6.98%     | 30  |
| Media representative                                          | 0.47%     | 2   |
| Non-profit staff or volunteer                                 | 1.16%     | 5   |
| Seeking citizenship or immigration information                | 1.63%     | 7   |
| State, tribal, territorial or local government representative | 0.70%     | 3   |
| Student                                                       | 5.58%     | 24  |
| Traveler (domestic or international)                          | 51.63%    | 222 |
| Other                                                         | 10.70%    | 46  |
| TOTAL                                                         |           | 430 |