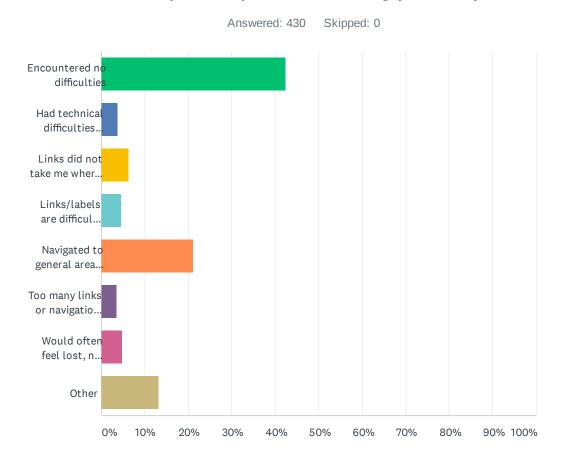

### Q8 Please describe your experience finding your way around today.

| ANSWER CHOICES                                                          | RESPONSES |     |
|-------------------------------------------------------------------------|-----------|-----|
| Encountered no difficulties                                             | 42.56%    | 183 |
| Had technical difficulties (e.g. error messages, broken links)          | 3.72%     | 16  |
| Links did not take me where I expected                                  | 6.28%     | 27  |
| Links/labels are difficult to understand, they are not intuitive        | 4.65%     | 20  |
| Navigated to general area but couldn't find the specific content needed | 21.16%    | 91  |
| Too many links or navigational choices                                  | 3.49%     | 15  |
| Would often feel lost, not know where I was                             | 4.88%     | 21  |
| Other                                                                   | 13.26%    | 57  |
| TOTAL                                                                   |           | 430 |