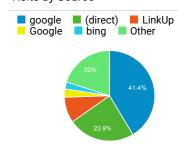

llment Centers   U.S. C ustoms and Border Protection         | 594,284   |
| Arrival/Departure Forms: I-94 and I-94 W   U.S. Customs and Border Protection | 463,050   |
| Enrollment on Arrival   U.S. Customs an d Border Protection                   | 385,905   |
| Careers   U.S. Customs and Border Prot ection                                 | 310,375   |
| Travel   U.S. Customs and Border Prote ction                                  | 297,509   |

## Visits by Social Network

| Social Network    | Sessions |
|-------------------|----------|
| Facebook          | 44,821   |
| Twitter           | 31,674   |
| LinkedIn          | 2,010    |
| Instagram Stories | 1,584    |
| YouTube           | 1,467    |
| reddit            | 1,131    |
| Instagram         | 667      |

## Visits by Source



### New vs. Returned Visitors



### Pageviews and Pages / Session by ...

| Mobile<br>(Including<br>Tablet) | Pageviews  | Pages /<br>Session |
|---------------------------------|------------|--------------------|
| No                              | 12,588,788 | 7.42               |
| Yes                             | 9,555,659  | 4.93               |