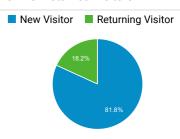

d Border Protection         | 594,284   |
| Arrival/Departure Forms: I-94 and I-94 W   U.S. Customs and Border Protection | 463,050   |
| Enrollment on Arrival   U.S. Customs an d Border Protection                   | 385,905   |
| Careers   U.S. Customs and Border Prot ection                                 | 310,375   |
| Travel   U.S. Customs and Border Prote ction                                  | 297,509   |

## Visits by Social Network

| Social Network    | Sessions |
|-------------------|----------|
| Facebook          | 44,821   |
| Twitter           | 31,674   |
| LinkedIn          | 2,010    |
| Instagram Stories | 1,584    |
| YouTube           | 1,467    |
| reddit            | 1,131    |
| Instagram         | 667      |

## Visits by Source



### New vs. Returned Visitors



### Pageviews and Pages / Session by ...

| Mobile<br>(Including<br>Tablet) | Pageviews  | Pages /<br>Session |
|---------------------------------|------------|--------------------|
| No                              | 12,588,788 | 7.42               |
| Yes                             | 9,555,659  | 4.93               |