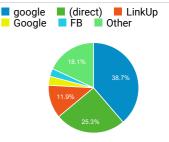

.07<br>vg for View: 2.07 (0.00%)                          |                                         | HRM Talent Network Form                                                              | 63,304    |     |

| Avg. Time on Page |  |
|-------------------|--|
|-------------------|--|

**00:01:24** Avg for View: **00:01:24 (0.00%)** 

Bounce Rate

56.88% Avg for View: 56.88% (0.00%)

| Visits by Social N | letwork |
|--------------------|---------|
|--------------------|---------|

| Social Network    | Sessions |
|-------------------|----------|
| Facebook          | 33,738   |
| Twitter           | 12,466   |
| LinkedIn          | 2,337    |
| YouTube           | 1,875    |
| Instagram Stories | 1,657    |
| reddit            | 1,537    |
| Instagram         | 950      |

/isits by Source



## lew vs. Returned Visitors



## Pageviews and Pages / Session by ...

| Mobile (Including<br>Tablet) | Pageviews | Pages /<br>Session |
|------------------------------|-----------|--------------------|
| No                           | 3,515,985 | 2.51               |
| Yes                          | 2,415,754 | 1.65               |