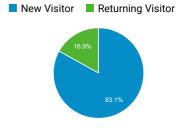

|                                         | HRM Talent Network Form                                                              | 63,304    |     |

| Avg. Time on Page |  |
|-------------------|--|
|-------------------|--|

**00:01:24** Avg for View: **00:01:24 (0.00%)** 

Bounce Rate

56.88% Avg for View: 56.88% (0.00%)

| Visits by Social N | letwork |
|--------------------|---------|
|--------------------|---------|

| Social Network    | Sessions |
|-------------------|----------|
| Facebook          | 33,738   |
| Twitter           | 12,466   |
| LinkedIn          | 2,337    |
| YouTube           | 1,875    |
| Instagram Stories | 1,657    |
| reddit            | 1,537    |
| Instagram         | 950      |

/isits by Source



## lew vs. Returned Visitors



## Pageviews and Pages / Session by ...

| Mobile (Including<br>Tablet) | Pageviews | Pages /<br>Session |
|------------------------------|-----------|--------------------|
| No                           | 3,515,985 | 2.51               |
| Yes                          | 2,415,754 | 1.65               |