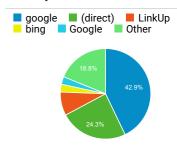

e Forms: I-94 and I-94 W   U.S. Customs and Border Protection | 157,173   |
| Global Entry Enrollment Centers   U.S. C ustoms and Border Protection         | 138,054   |
| Careers   U.S. Customs and Border Prot ection                                 | 98,269    |
| Enrollment on Arrival   U.S. Customs an d Border Protection                   | 83,805    |
| Southwest Land Border Encounters  <br>U.S. Customs and Border Protection      | 80,630    |

## Visits by Social Network

| Social Network    | Sessions |
|-------------------|----------|
| Facebook          | 60,159   |
| Twitter           | 18,864   |
| Instagram Stories | 2,883    |
| LinkedIn          | 1,531    |
| Instagram         | 1,196    |
| reddit            | 1,013    |
| YouTube           | 945      |

# Visits by Source



#### New vs. Returned Visitors



## Pageviews and Pages / Session by ...

| Mobile (Including<br>Tablet) | Pageviews | Pages /<br>Session |
|------------------------------|-----------|--------------------|
| No                           | 3,988,370 | 2.51               |
| Yes                          | 2,622,625 | 1.69               |