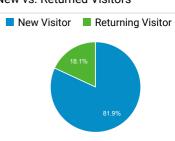

stoms and Border Protection | 157,173   |
| Global Entry Enrollment Centers   U.S. C ustoms and Border Protection         | 138,054   |
| Careers   U.S. Customs and Border Prot ection                                 | 98,269    |
| Enrollment on Arrival   U.S. Customs an d Border Protection                   | 83,805    |
| Southwest Land Border Encounters  <br>U.S. Customs and Border Protection      | 80,630    |

## Visits by Social Network

| Social Network    | Sessions |
|-------------------|----------|
| Facebook          | 60,159   |
| Twitter           | 18,864   |
| Instagram Stories | 2,883    |
| LinkedIn          | 1,531    |
| Instagram         | 1,196    |
| reddit            | 1,013    |
| YouTube           | 945      |

# Visits by Source



#### New vs. Returned Visitors



## Pageviews and Pages / Session by ...

| Mobile (Including<br>Tablet) | Pageviews | Pages /<br>Session |
|------------------------------|-----------|--------------------|
| No                           | 3,988,370 | 2.51               |
| Yes                          | 2,622,625 | 1.69               |