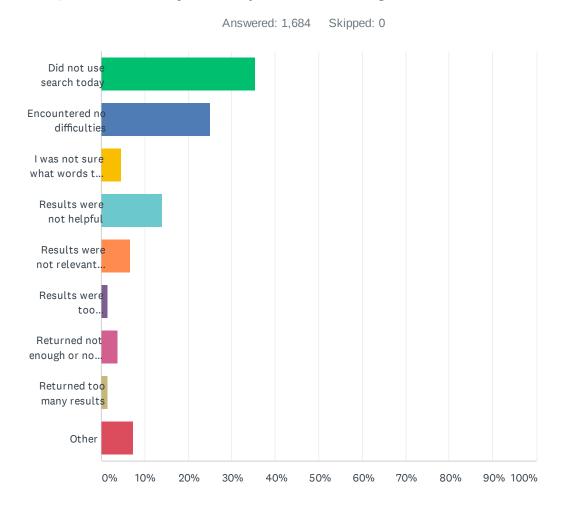

### Q9 How was your experience using our site search?

| ANSWER CHOICES                                        | RESPONSES |       |
|-------------------------------------------------------|-----------|-------|
| Did not use search today                              | 35.45%    | 597   |
| Encountered no difficulties                           | 25.18%    | 424   |
| I was not sure what words to use in my search         | 4.63%     | 78    |
| Results were not helpful                              | 13.95%    | 235   |
| Results were not relevant to my search terms or needs | 6.77%     | 114   |
| Results were too similar/redundant                    | 1.37%     | 23    |
| Returned not enough or no results                     | 3.80%     | 64    |
| Returned too many results                             | 1.48%     | 25    |
| Other                                                 | 7.36%     | 124   |
| TOTAL                                                 |           | 1,684 |