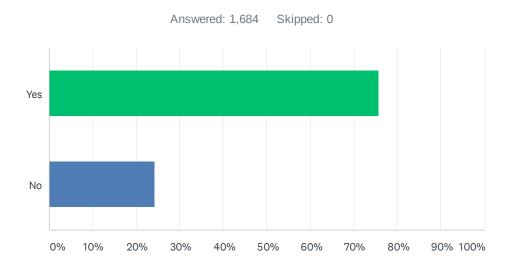

# Q6 Will you recommend this website if you could get this information or service from another source?

| ANSWER CHOICES | RESPONSES |       |
|----------------|-----------|-------|
| Yes            | 75.77%    | 1,276 |
| No             | 24.23%    | 408   |
| TOTAL          |           | 1,684 |