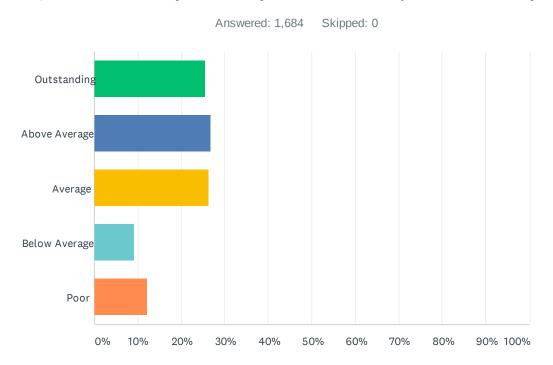

## Q1 How would you rate your overall experience today?

| ANSWER CHOICES | RESPONSES |       |
|----------------|-----------|-------|
| Outstanding    | 25.59%    | 431   |
| Above Average  | 26.72%    | 450   |
| Average        | 26.31%    | 443   |
| Below Average  | 9.14%     | 154   |
| Poor           | 12.23%    | 206   |
| TOTAL          |           | 1,684 |