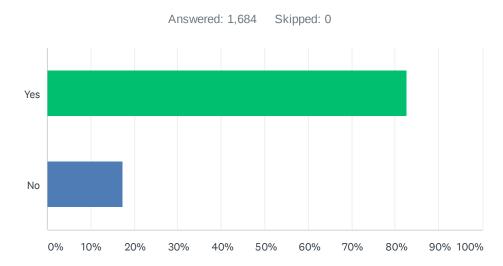

## Q5 Would you still return to this website if you could get this information or service from another source?

| ANSWER CHOICES | RESPONSES |       |
|----------------|-----------|-------|
| Yes            | 82.66%    | 1,392 |
| No             | 17.34%    | 292   |
| TOTAL          |           | 1,684 |