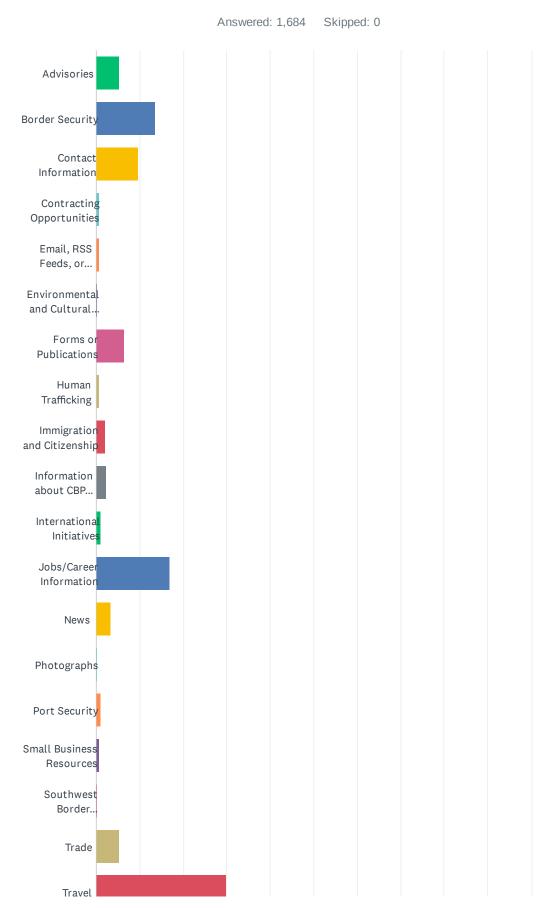

### Q2 What information were you looking for today?

#### Customer Satisfaction Survey

| ANSWER CHOICES                                            | RESPONSES |       |
|-----------------------------------------------------------|-----------|-------|
| Advisories                                                | 5.29%     | 89    |
| Border Security                                           | 13.66%    | 230   |
| Contact Information                                       | 9.56%     | 161   |
| Contracting Opportunities                                 | 0.53%     | 9     |
| Email, RSS Feeds, or Subscription Services                | 0.71%     | 12    |
| Environmental and Cultural Stewardship                    | 0.18%     | 3     |
| Forms or Publications                                     | 6.47%     | 109   |
| Human Trafficking                                         | 0.53%     | 9     |
| Immigration and Citizenship                               | 2.14%     | 36    |
| Information about CBP (leadership, history, etc.)         | 2.26%     | 38    |
| International Initiatives                                 | 1.01%     | 17    |
| Jobs/Career Information                                   | 16.86%    | 284   |
| News                                                      | 3.38%     | 57    |
| Photographs                                               | 0.18%     | 3     |
| Port Security                                             | 1.07%     | 18    |
| Small Business Resources                                  | 0.65%     | 11    |
| Southwest Border Unaccompanied Alien Children/Family Unit | 0.24%     | 4     |
| Trade                                                     | 5.17%     | 87    |
| Travel                                                    | 29.93%    | 504   |
| Videos                                                    | 0.18%     | 3     |
| TOTAL                                                     |           | 1,684 |