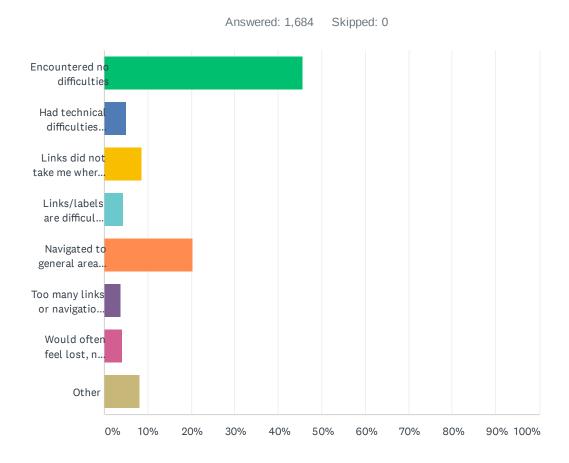

### Q8 Please describe your experience finding your way around today.

| ANSWER CHOICES                                                          | RESPONSES |       |
|-------------------------------------------------------------------------|-----------|-------|
| Encountered no difficulties                                             | 45.55%    | 767   |
| Had technical difficulties (e.g. error messages, broken links)          | 5.11%     | 86    |
| Links did not take me where I expected                                  | 8.67%     | 146   |
| Links/labels are difficult to understand, they are not intuitive        | 4.39%     | 74    |
| Navigated to general area but couldn't find the specific content needed | 20.25%    | 341   |
| Too many links or navigational choices                                  | 3.86%     | 65    |
| Would often feel lost, not know where I was                             | 4.10%     | 69    |
| Other                                                                   | 8.08%     | 136   |
| TOTAL                                                                   |           | 1,684 |