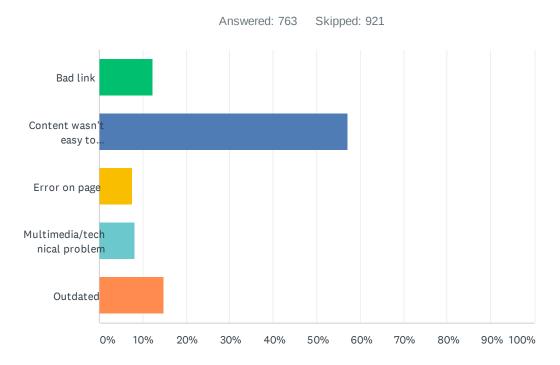

# Q4 If you answered "No" to question 3, please select the option that best describes your difficulty.

| ANSWER CHOICES                    | RESPONSES |     |
|-----------------------------------|-----------|-----|
| Bad link                          | 12.32%    | 94  |
| Content wasn't easy to understand | 57.14%    | 436 |
| Error on page                     | 7.47%     | 57  |
| Multimedia/technical problem      | 8.26%     | 63  |
| Outdated                          | 14.81%    | 113 |
| TOTAL                             |           | 763 |