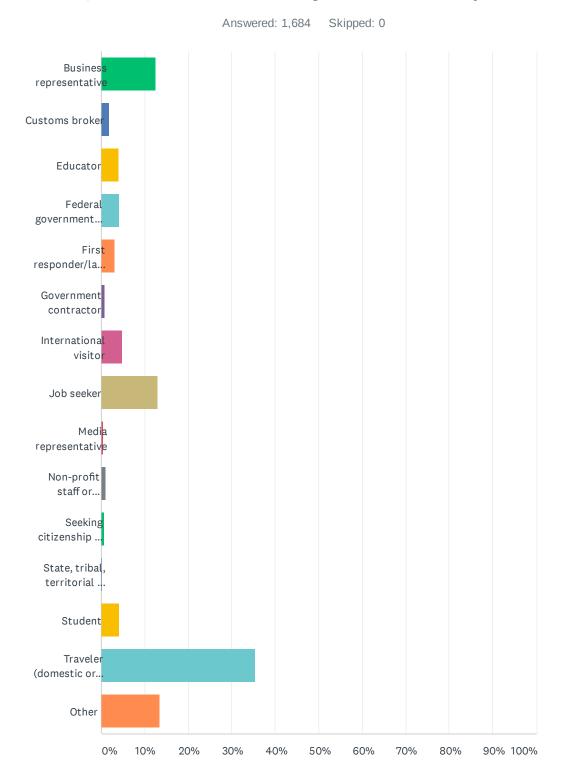

### Q7 Which of the following best describes you?

#### Customer Satisfaction Survey

| ANSWER CHOICES                                                | RESPONSES |       |
|---------------------------------------------------------------|-----------|-------|
| Business representative                                       | 12.65%    | 213   |
| Customs broker                                                | 1.90%     | 32    |
| Educator                                                      | 4.04%     | 68    |
| Federal government employee                                   | 4.16%     | 70    |
| First responder/law enforcement official                      | 3.15%     | 53    |
| Government contractor                                         | 0.77%     | 13    |
| International visitor                                         | 4.87%     | 82    |
| Job seeker                                                    | 13.00%    | 219   |
| Media representative                                          | 0.42%     | 7     |
| Non-profit staff or volunteer                                 | 1.07%     | 18    |
| Seeking citizenship or immigration information                | 0.71%     | 12    |
| State, tribal, territorial or local government representative | 0.30%     | 5     |
| Student                                                       | 4.28%     | 72    |
| Traveler (domestic or international)                          | 35.27%    | 594   |
| Other                                                         | 13.42%    | 226   |
| TOTAL                                                         |           | 1,684 |