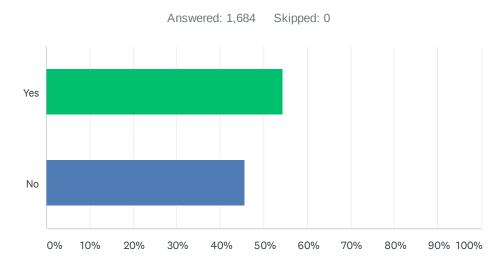

## Q3 Were you able to complete the purpose of your visit?

| ANSWER CHOICES | RESPONSES |       |
|----------------|-----------|-------|
| Yes            | 54.33%    | 915   |
| No             | 45.67%    | 769   |
| TOTAL          |           | 1,684 |