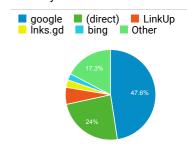

6   |
| HRM Talent Network Form                                                       | 117,400   |
| Arrival/Departure Forms: I-94 and I-94 W   U.S. Customs and Border Protection | 112,781   |
| Border Wall System   U.S. Customs and Border Protection                       | 112,556   |
| Careers   U.S. Customs and Border Prot ection                                 | 101,554   |
| Enrollment on Arrival   U.S. Customs an d Border Protection                   | 83,887    |

## Visits by Social Network

| Social Network | Sessions |
|----------------|----------|
| Facebook       | 38,404   |
| Twitter        | 24,482   |
| LinkedIn       | 1,678    |
| reddit         | 785      |
| YouTube        | 699      |
| Instagram      | 516      |
| TripAdvisor    | 368      |

#### Visits by Source



#### New vs. Returned Visitors



#### Pageviews and Pages / Session by ...

| Mobile (Including<br>Tablet) | Pageviews | Pages /<br>Session |
|------------------------------|-----------|--------------------|
| No                           | 3,221,193 | 2.41               |
| Yes                          | 2,463,639 | 1.75               |