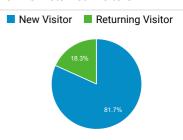

| 117,400   |
| Arrival/Departure Forms: I-94 and I-94 W   U.S. Customs and Border Protection | 112,781   |
| Border Wall System   U.S. Customs and Border Protection                       | 112,556   |
| Careers   U.S. Customs and Border Prot ection                                 | 101,554   |
| Enrollment on Arrival   U.S. Customs an d Border Protection                   | 83,887    |

## Visits by Social Network

| Social Network | Sessions |
|----------------|----------|
| Facebook       | 38,404   |
| Twitter        | 24,482   |
| LinkedIn       | 1,678    |
| reddit         | 785      |
| YouTube        | 699      |
| Instagram      | 516      |
| TripAdvisor    | 368      |

#### Visits by Source



#### New vs. Returned Visitors



#### Pageviews and Pages / Session by ...

| Mobile (Including<br>Tablet) | Pageviews | Pages /<br>Session |
|------------------------------|-----------|--------------------|
| No                           | 3,221,193 | 2.41               |
| Yes                          | 2,463,639 | 1.75               |