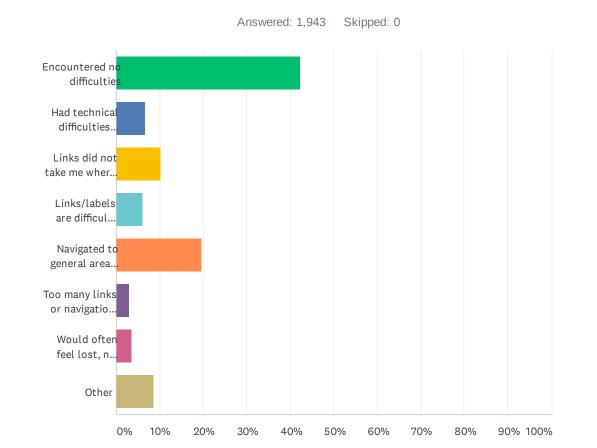

### Q8 Please describe your experience finding your way around today.

| ANSWER CHOICES                                                          | RESPONSES |       |
|-------------------------------------------------------------------------|-----------|-------|
| Encountered no difficulties                                             | 42.25%    | 821   |
| Had technical difficulties (e.g. error messages, broken links)          | 6.79%     | 132   |
| Links did not take me where I expected                                  | 10.34%    | 201   |
| Links/labels are difficult to understand, they are not intuitive        | 6.02%     | 117   |
| Navigated to general area but couldn't find the specific content needed | 19.61%    | 381   |
| Too many links or navigational choices                                  | 2.83%     | 55    |
| Would often feel lost, not know where I was                             | 3.60%     | 70    |
| Other                                                                   | 8.54%     | 166   |
| TOTAL                                                                   |           | 1,943 |