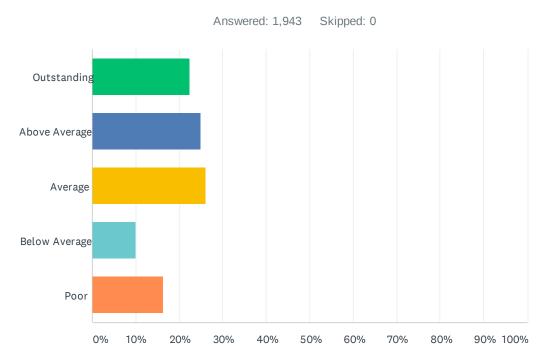

## Q1 How would you rate your overall experience today?

| ANSWER CHOICES | RESPONSES  |  |
|----------------|------------|--|
| Outstanding    | 22.44% 436 |  |
| Above Average  | 24.91% 484 |  |
| Average        | 26.20% 509 |  |
| Below Average  | 10.04% 195 |  |
| Poor           | 16.42% 319 |  |
| TOTAL          | 1,943      |  |