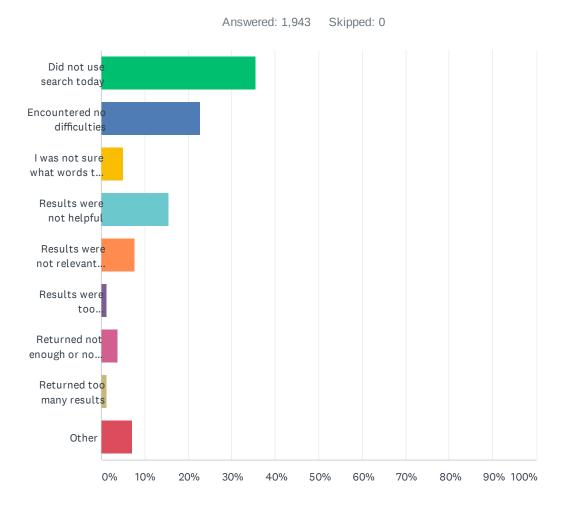

### Q9 How was your experience using our site search?

| ANSWER CHOICES                                        | RESPONSES |       |
|-------------------------------------------------------|-----------|-------|
| Did not use search today                              | 35.56%    | 691   |
| Encountered no difficulties                           | 22.90%    | 445   |
| I was not sure what words to use in my search         | 5.10%     | 99    |
| Results were not helpful                              | 15.49%    | 301   |
| Results were not relevant to my search terms or needs | 7.72%     | 150   |
| Results were too similar/redundant                    | 1.24%     | 24    |
| Returned not enough or no results                     | 3.71%     | 72    |
| Returned too many results                             | 1.24%     | 24    |
| Other                                                 | 7.05%     | 137   |
| TOTAL                                                 |           | 1,943 |