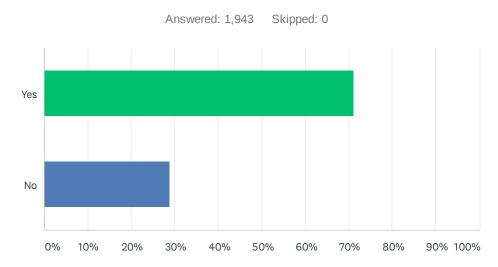

# Q6 Will you recommend this website if you could get this information or service from another source?

| ANSWER CHOICES | RESPONSES |       |
|----------------|-----------|-------|
| Yes            | 71.08%    | 1,381 |
| No             | 28.92%    | 562   |
| TOTAL          |           | 1,943 |