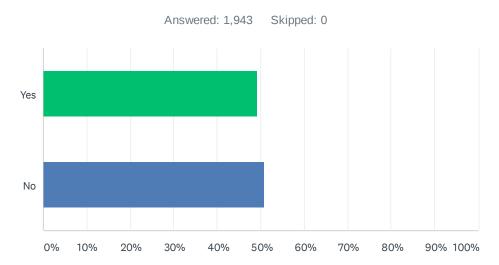

## Q3 Were you able to complete the purpose of your visit?

| ANSWER CHOICES | RESPONSES |       |
|----------------|-----------|-------|
| Yes            | 49.25%    | 957   |
| No             | 50.75%    | 986   |
| TOTAL          |           | 1,943 |