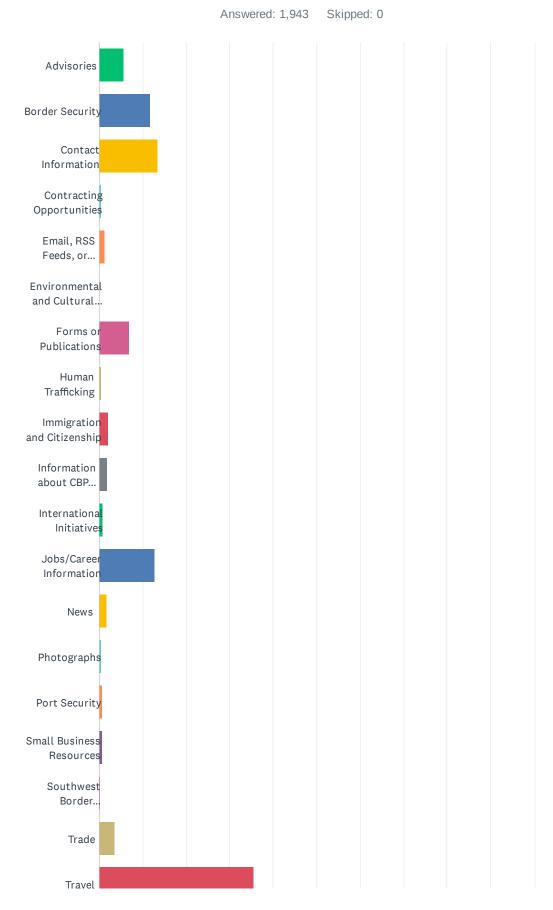

### Q2 What information were you looking for today?

#### Customer Satisfaction Survey

| ANSWER CHOICES                                            | RESPONSES |       |
|-----------------------------------------------------------|-----------|-------|
| Advisories                                                | 5.61%     | 109   |
| Border Security                                           | 11.68%    | 227   |
| Contact Information                                       | 13.43%    | 261   |
| Contracting Opportunities                                 | 0.51%     | 10    |
| Email, RSS Feeds, or Subscription Services                | 1.24%     | 24    |
| Environmental and Cultural Stewardship                    | 0.05%     | 1     |
| Forms or Publications                                     | 6.85%     | 133   |
| Human Trafficking                                         | 0.41%     | 8     |
| Immigration and Citizenship                               | 2.06%     | 40    |
| Information about CBP (leadership, history, etc.)         | 1.80%     | 35    |
| International Initiatives                                 | 0.77%     | 15    |
| Jobs/Career Information                                   | 12.71%    | 247   |
| News                                                      | 1.70%     | 33    |
| Photographs                                               | 0.36%     | 7     |
| Port Security                                             | 0.67%     | 13    |
| Small Business Resources                                  | 0.62%     | 12    |
| Southwest Border Unaccompanied Alien Children/Family Unit | 0.15%     | 3     |
| Trade                                                     | 3.50%     | 68    |
| Travel                                                    | 35.46%    | 689   |
| Videos                                                    | 0.41%     | 8     |
| TOTAL                                                     |           | 1,943 |