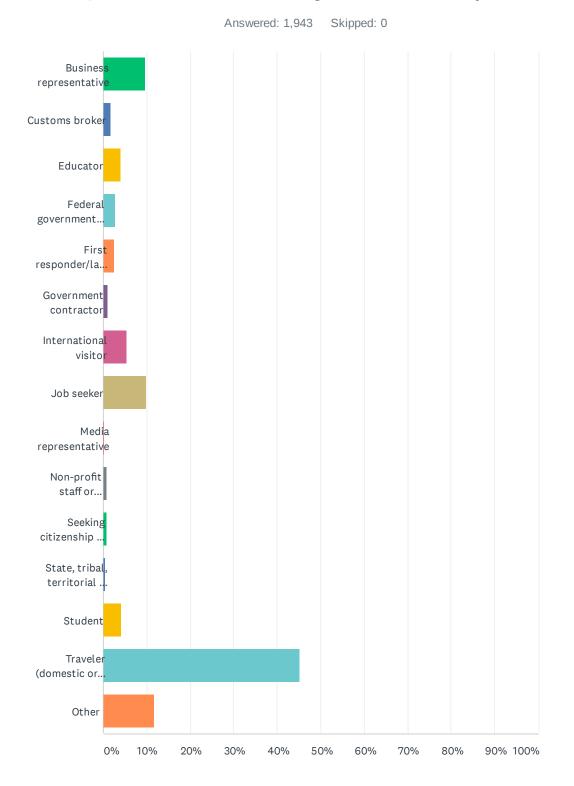

### Q7 Which of the following best describes you?

#### Customer Satisfaction Survey

| ANSWER CHOICES                                                | RESPONSES |       |
|---------------------------------------------------------------|-----------|-------|
| Business representative                                       | 9.52%     | 185   |
| Customs broker                                                | 1.65%     | 32    |
| Educator                                                      | 3.96%     | 77    |
| Federal government employee                                   | 2.68%     | 52    |
| First responder/law enforcement official                      | 2.47%     | 48    |
| Government contractor                                         | 1.08%     | 21    |
| International visitor                                         | 5.35%     | 104   |
| Job seeker                                                    | 9.83%     | 191   |
| Media representative                                          | 0.21%     | 4     |
| Non-profit staff or volunteer                                 | 0.93%     | 18    |
| Seeking citizenship or immigration information                | 0.87%     | 17    |
| State, tribal, territorial or local government representative | 0.36%     | 7     |
| Student                                                       | 4.12%     | 80    |
| Traveler (domestic or international)                          | 45.29%    | 880   |
| Other                                                         | 11.68%    | 227   |
| TOTAL                                                         |           | 1,943 |