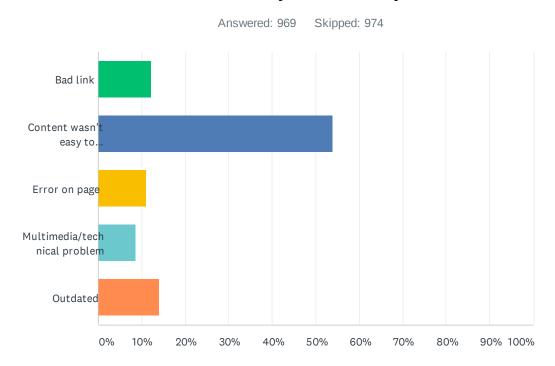

# Q4 If you answered "No" to question 3, please select the option that best describes your difficulty.

| ANSWER CHOICES                    | RESPONSES |     |
|-----------------------------------|-----------|-----|
| Bad link                          | 12.07%    | 117 |
| Content wasn't easy to understand | 54.08%    | 524 |
| Error on page                     | 11.15%    | 108 |
| Multimedia/technical problem      | 8.67%     | 84  |
| Outdated                          | 14.04%    | 136 |
| TOTAL                             |           | 969 |