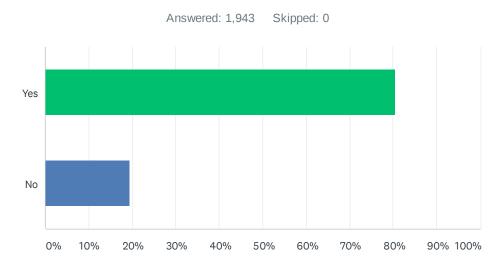

## Q5 Would you still return to this website if you could get this information or service from another source?

| ANSWER CHOICES | RESPONSES |       |
|----------------|-----------|-------|
| Yes            | 80.49%    | 1,564 |
| No             | 19.51%    | 379   |
| TOTAL          |           | 1,943 |