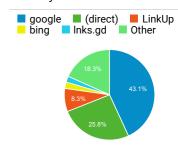

ollment Centers   U.S. C ustoms and Border Protection         | 98,507    |
| Careers   U.S. Customs and Border Prot ection                                 | 96,087    |
| How to Apply for Global Entry   U.S. Cus toms and Border Protection           | 94,106    |
| Enrollment on Arrival   U.S. Customs an d Border Protection                   | 92,016    |
| Border Wall System   U.S. Customs and Border Protection                       | 91,901    |

# Visits by Social Network

| Social Network    | Sessions |
|-------------------|----------|
| Facebook          | 38,625   |
| Twitter           | 37,137   |
| reddit            | 4,255    |
| Hacker News       | 3,771    |
| LinkedIn          | 1,500    |
| YouTube           | 827      |
| Instagram Stories | 556      |

## Visits by Source



#### New vs. Returned Visitors



## Pageviews and Pages / Session by ...

| Mobile (Including<br>Tablet) | Pageviews | Pages /<br>Session |
|------------------------------|-----------|--------------------|
| No                           | 3,546,386 | 2.40               |
| Yes                          | 2,462,466 | 1.69               |