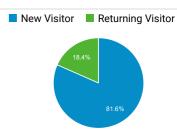

d Border Protection         | 98,507    |
| Careers   U.S. Customs and Border Prot ection                                 | 96,087    |
| How to Apply for Global Entry   U.S. Cus toms and Border Protection           | 94,106    |
| Enrollment on Arrival   U.S. Customs an d Border Protection                   | 92,016    |
| Border Wall System   U.S. Customs and Border Protection                       | 91,901    |

# Visits by Social Network

| Social Network    | Sessions |
|-------------------|----------|
| Facebook          | 38,625   |
| Twitter           | 37,137   |
| reddit            | 4,255    |
| Hacker News       | 3,771    |
| LinkedIn          | 1,500    |
| YouTube           | 827      |
| Instagram Stories | 556      |

## Visits by Source



#### New vs. Returned Visitors



## Pageviews and Pages / Session by ...

| Mobile (Including<br>Tablet) | Pageviews | Pages /<br>Session |
|------------------------------|-----------|--------------------|
| No                           | 3,546,386 | 2.40               |
| Yes                          | 2,462,466 | 1.69               |