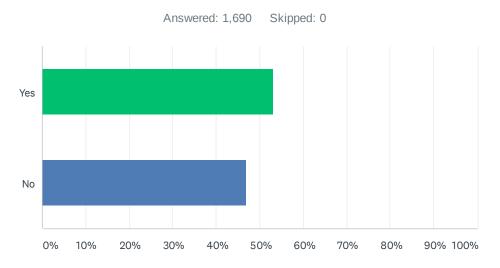

## Q3 Were you able to complete the purpose of your visit?

| ANSWER CHOICES | RESPONSES |       |
|----------------|-----------|-------|
| Yes            | 53.08%    | 897   |
| No             | 46.92%    | 793   |
| TOTAL          | 1         | 1,690 |