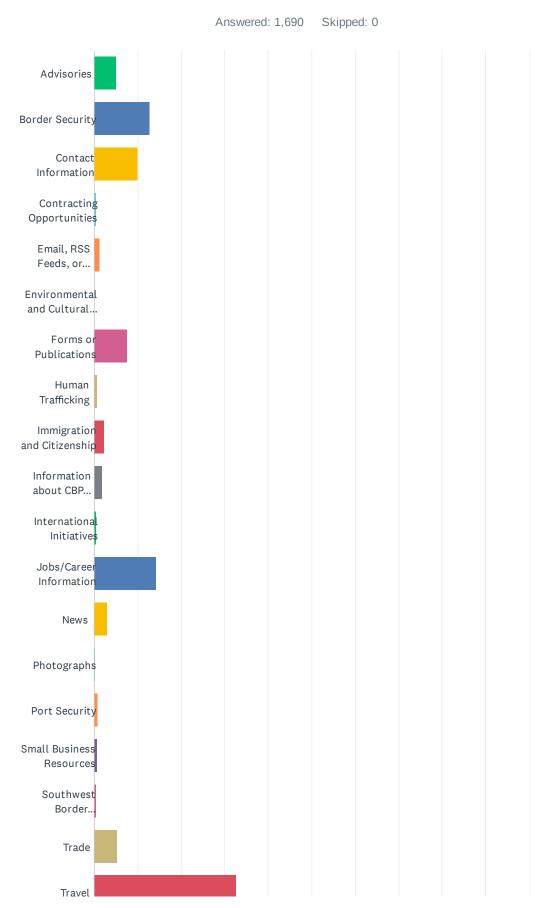

### Q2 What information were you looking for today?

#### **Customer Satisfaction Survey**

| ANSWER CHOICES                                            | RESPONSES |       |
|-----------------------------------------------------------|-----------|-------|
| Advisories                                                | 5.03%     | 85    |
| Border Security                                           | 12.66%    | 214   |
| Contact Information                                       | 10.06%    | 170   |
| Contracting Opportunities                                 | 0.36%     | 6     |
| Email, RSS Feeds, or Subscription Services                | 1.18%     | 20    |
| Environmental and Cultural Stewardship                    | 0.06%     | 1     |
| Forms or Publications                                     | 7.63%     | 129   |
| Human Trafficking                                         | 0.65%     | 11    |
| Immigration and Citizenship                               | 2.31%     | 39    |
| Information about CBP (leadership, history, etc.)         | 1.95%     | 33    |
| International Initiatives                                 | 0.47%     | 8     |
| Jobs/Career Information                                   | 14.26%    | 241   |
| News                                                      | 2.84%     | 48    |
| Photographs                                               | 0.30%     | 5     |
| Port Security                                             | 0.83%     | 14    |
| Small Business Resources                                  | 0.71%     | 12    |
| Southwest Border Unaccompanied Alien Children/Family Unit | 0.36%     | 6     |
| Trade                                                     | 5.15%     | 87    |
| Travel                                                    | 32.72%    | 553   |
| Videos                                                    | 0.47%     | 8     |
| TOTAL                                                     |           | 1,690 |