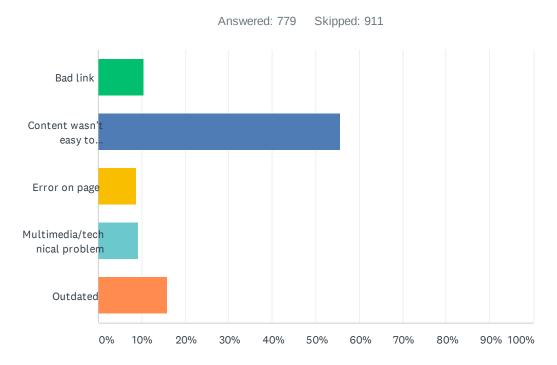

# Q4 If you answered "No" to question 3, please select the option that best describes your difficulty.

| ANSWER CHOICES                    | RESPONSES |     |
|-----------------------------------|-----------|-----|
| Bad link                          | 10.53%    | 82  |
| Content wasn't easy to understand | 55.58%    | 433 |
| Error on page                     | 8.86%     | 69  |
| Multimedia/technical problem      | 9.11%     | 71  |
| Outdated                          | 15.92%    | 124 |
| TOTAL                             |           | 779 |