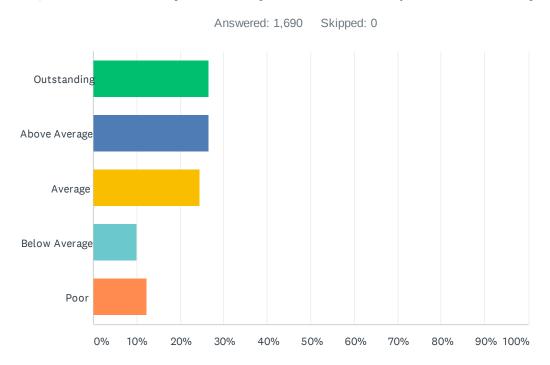

## Q1 How would you rate your overall experience today?

| ANSWER CHOICES | RESPONSES |       |
|----------------|-----------|-------|
| Outstanding    | 26.63%    | 450   |
| Above Average  | 26.57%    | 449   |
| Average        | 24.44%    | 413   |
| Below Average  | 10.12%    | 171   |
| Poor           | 12.25%    | 207   |
| TOTAL          |           | 1,690 |