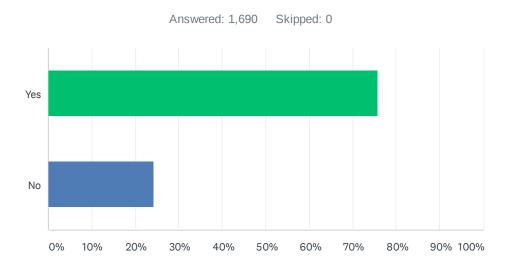

# Q6 Will you recommend this website if you could get this information or service from another source?

| ANSWER CHOICES | RESPONSES |       |
|----------------|-----------|-------|
| Yes            | 75.68%    | 1,279 |
| No             | 24.32%    | 411   |
| TOTAL          |           | 1,690 |