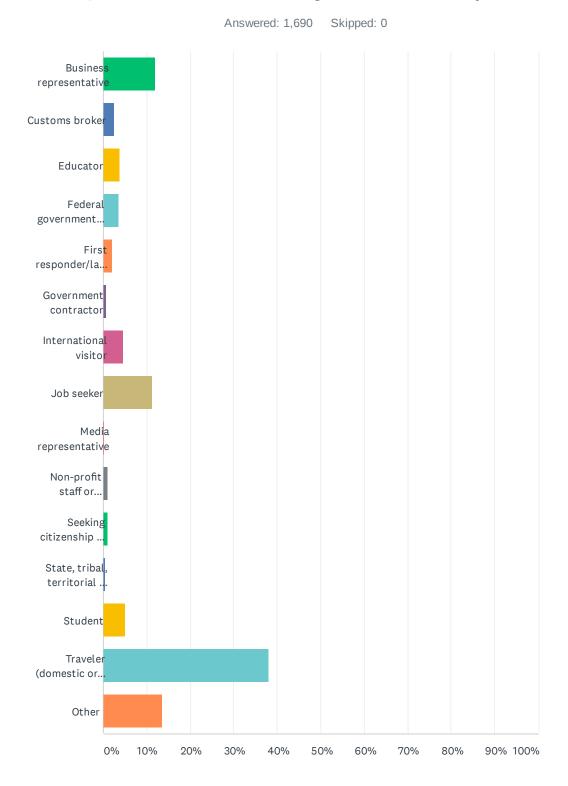

#### Customer Satisfaction Survey

| ANSWER CHOICES                                                | RESPONSES |       |
|---------------------------------------------------------------|-----------|-------|
| Business representative                                       | 12.01%    | 203   |
| Customs broker                                                | 2.60%     | 44    |
| Educator                                                      | 3.79%     | 64    |
| Federal government employee                                   | 3.55%     | 60    |
| First responder/law enforcement official                      | 2.19%     | 37    |
| Government contractor                                         | 0.71%     | 12    |
| International visitor                                         | 4.56%     | 77    |
| Job seeker                                                    | 11.30%    | 191   |
| Media representative                                          | 0.18%     | 3     |
| Non-profit staff or volunteer                                 | 0.95%     | 16    |
| Seeking citizenship or immigration information                | 1.01%     | 17    |
| State, tribal, territorial or local government representative | 0.47%     | 8     |
| Student                                                       | 5.03%     | 85    |
| Traveler (domestic or international)                          | 38.05%    | 643   |
| Other                                                         | 13.61%    | 230   |
| TOTAL                                                         |           | 1,690 |