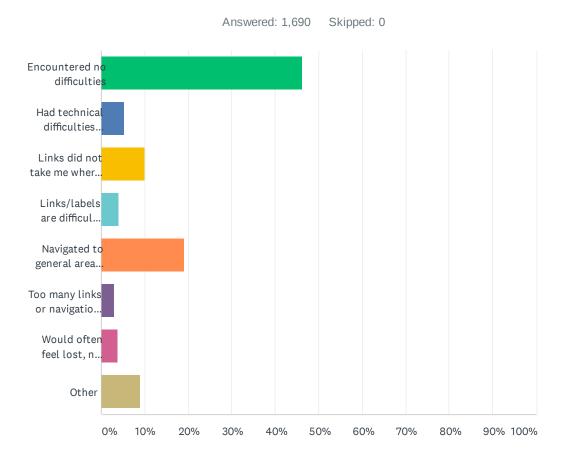

### Q8 Please describe your experience finding your way around today.

| ANSWER CHOICES                                                          | RESPONSES |       |
|-------------------------------------------------------------------------|-----------|-------|
| Encountered no difficulties                                             | 46.15%    | 780   |
| Had technical difficulties (e.g. error messages, broken links)          | 5.21%     | 88    |
| Links did not take me where I expected                                  | 10.00%    | 169   |
| Links/labels are difficult to understand, they are not intuitive        | 3.91%     | 66    |
| Navigated to general area but couldn't find the specific content needed | 19.11%    | 323   |
| Too many links or navigational choices                                  | 2.90%     | 49    |
| Would often feel lost, not know where I was                             | 3.79%     | 64    |
| Other                                                                   | 8.93%     | 151   |
| TOTAL                                                                   |           | 1,690 |