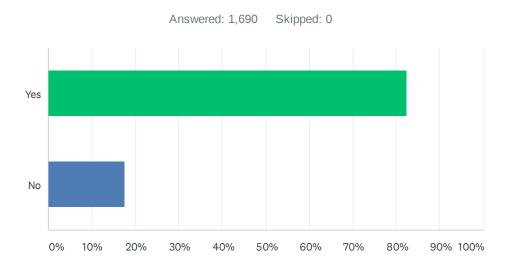

## Q5 Would you still return to this website if you could get this information or service from another source?

| ANSWER CHOICES | RESPONSES |       |
|----------------|-----------|-------|
| Yes            | 82.37%    | 1,392 |
| No             | 17.63%    | 298   |
| TOTAL          |           | 1,690 |