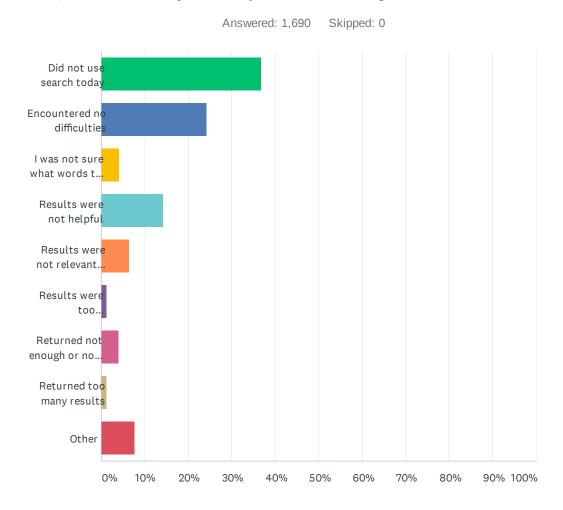

### Q9 How was your experience using our site search?

| ANSWER CHOICES                                        | RESPONSES |       |
|-------------------------------------------------------|-----------|-------|
| Did not use search today                              | 36.75%    | 621   |
| Encountered no difficulties                           | 24.20%    | 409   |
| I was not sure what words to use in my search         | 4.08%     | 69    |
| Results were not helpful                              | 14.20%    | 240   |
| Results were not relevant to my search terms or needs | 6.51%     | 110   |
| Results were too similar/redundant                    | 1.30%     | 22    |
| Returned not enough or no results                     | 3.91%     | 66    |
| Returned too many results                             | 1.30%     | 22    |
| Other                                                 | 7.75%     | 131   |
| TOTAL                                                 |           | 1,690 |