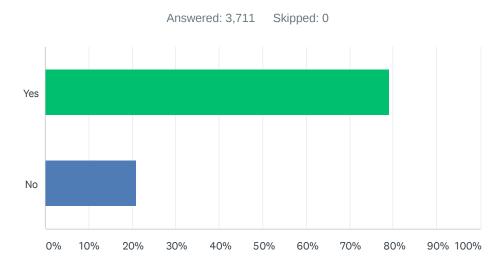

## Q5 Would you still return to this website if you could get this information or service from another source?

| ANSWER CHOICES | RESPONSES |       |
|----------------|-----------|-------|
| Yes            | 79.06%    | 2,934 |
| No             | 20.94%    | 777   |
| TOTAL          |           | 3,711 |