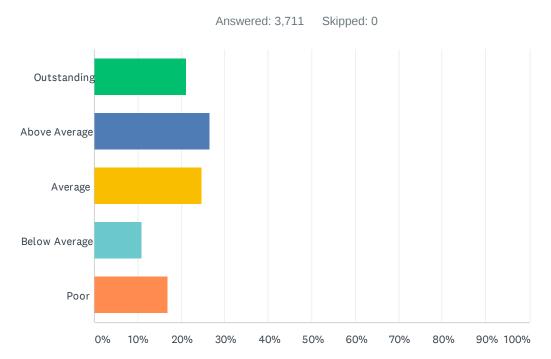

## Q1 How would you rate your overall experience today?

| ANSWER CHOICES | RESPONSES |      |
|----------------|-----------|------|
| Outstanding    | 21.15%    | 785  |
| Above Average  | 26.52%    | 984  |
| Average        | 24.66%    | 915  |
| Below Average  | 10.81%    | 401  |
| Poor           | 16.87%    | 626  |
| TOTAL          | 3         | ,711 |