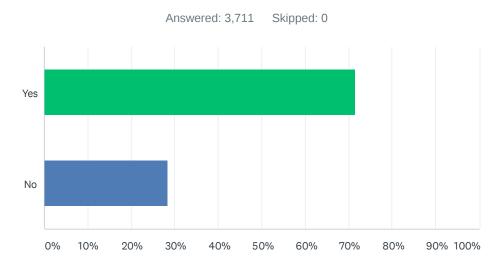

# Q6 Will you recommend this website if you could get this information or service from another source?

| ANSWER CHOICES | RESPONSES |       |
|----------------|-----------|-------|
| Yes            | 71.52%    | 2,654 |
| No             | 28.48%    | 1,057 |
| TOTAL          |           | 3,711 |