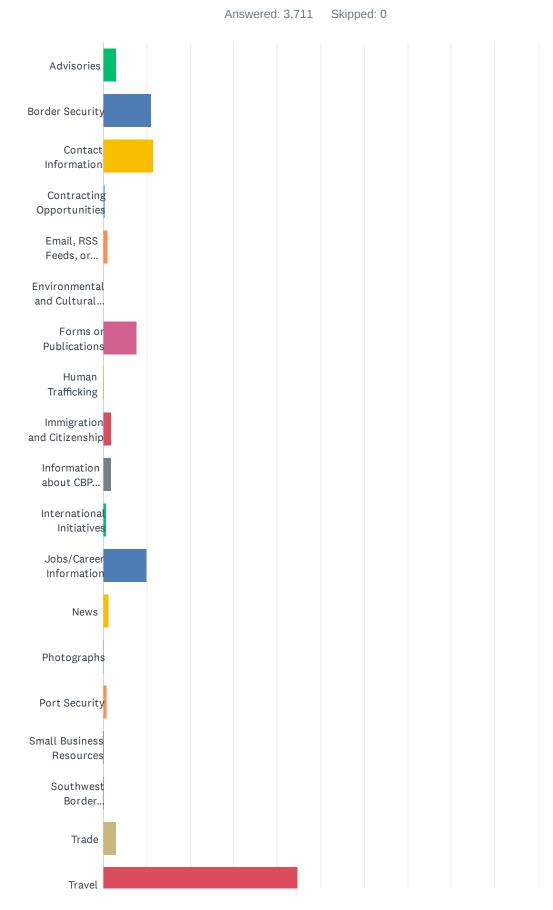

### Q2 What information were you looking for today?

#### Customer Satisfaction Survey

| ANSWER CHOICES                                            | RESPONSES |       |
|-----------------------------------------------------------|-----------|-------|
| Advisories                                                | 2.88%     | 107   |
| Border Security                                           | 11.16%    | 414   |
| Contact Information                                       | 11.51%    | 427   |
| Contracting Opportunities                                 | 0.35%     | 13    |
| Email, RSS Feeds, or Subscription Services                | 1.13%     | 42    |
| Environmental and Cultural Stewardship                    | 0.05%     | 2     |
| Forms or Publications                                     | 7.71%     | 286   |
| Human Trafficking                                         | 0.22%     | 8     |
| Immigration and Citizenship                               | 1.97%     | 73    |
| Information about CBP (leadership, history, etc.)         | 1.86%     | 69    |
| International Initiatives                                 | 0.65%     | 24    |
| Jobs/Career Information                                   | 10.00%    | 371   |
| News                                                      | 1.16%     | 43    |
| Photographs                                               | 0.13%     | 5     |
| Port Security                                             | 0.84%     | 31    |
| Small Business Resources                                  | 0.24%     | 9     |
| Southwest Border Unaccompanied Alien Children/Family Unit | 0.22%     | 8     |
| Trade                                                     | 2.99%     | 111   |
| Travel                                                    | 44.73%    | 1,660 |
| Videos                                                    | 0.22%     | 8     |
| TOTAL                                                     |           | 3,711 |