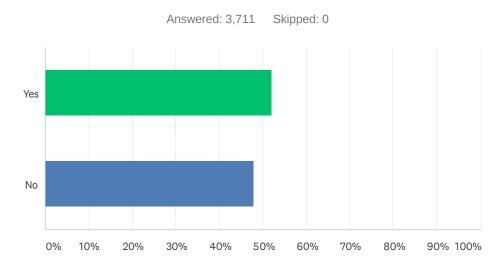

## Q3 Were you able to complete the purpose of your visit?

| ANSWER CHOICES | RESPONSES |       |
|----------------|-----------|-------|
| Yes            | 52.20%    | 1,937 |
| No             | 47.80%    | 1,774 |
| TOTAL          |           | 3,711 |