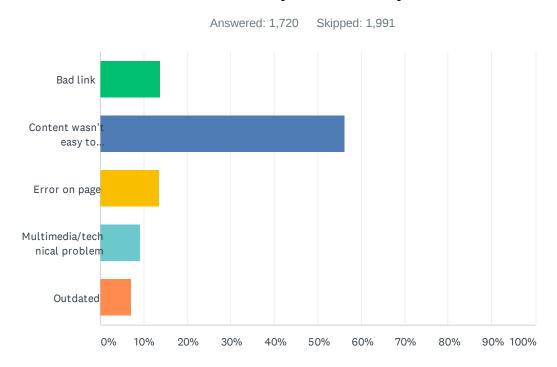

# Q4 If you answered "No" to question 3, please select the option that best describes your difficulty.

| ANSWER CHOICES                    | RESPONSES  |
|-----------------------------------|------------|
| Bad link                          | 13.90% 239 |
| Content wasn't easy to understand | 56.28% 968 |
| Error on page                     | 13.55% 233 |
| Multimedia/technical problem      | 9.13% 157  |
| Outdated                          | 7.15% 123  |
| TOTAL                             | 1,720      |