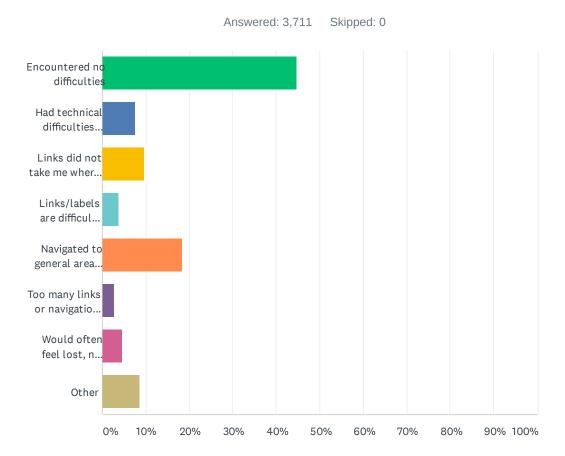

### Q8 Please describe your experience finding your way around today.

| ANSWER CHOICES                                                          | RESPONSES |       |
|-------------------------------------------------------------------------|-----------|-------|
| Encountered no difficulties                                             | 44.68%    | 1,658 |
| Had technical difficulties (e.g. error messages, broken links)          | 7.49%     | 278   |
| Links did not take me where I expected                                  | 9.73%     | 361   |
| Links/labels are difficult to understand, they are not intuitive        | 3.80%     | 141   |
| Navigated to general area but couldn't find the specific content needed | 18.49%    | 686   |
| Too many links or navigational choices                                  | 2.75%     | 102   |
| Would often feel lost, not know where I was                             | 4.58%     | 170   |
| Other                                                                   | 8.49%     | 315   |
| TOTAL                                                                   |           | 3,711 |