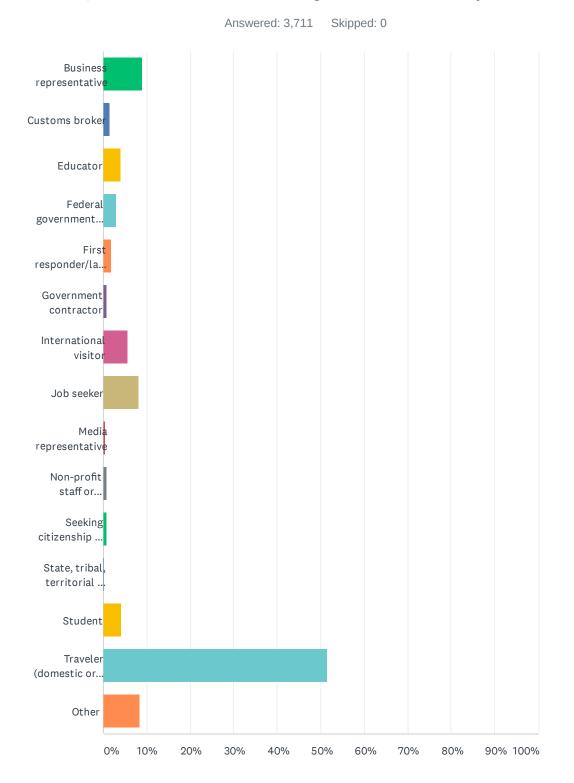

### Q7 Which of the following best describes you?

#### Customer Satisfaction Survey

| ANSWER CHOICES                                                | RESPONSES |       |
|---------------------------------------------------------------|-----------|-------|
| Business representative                                       | 8.92%     | 331   |
| Customs broker                                                | 1.43%     | 53    |
| Educator                                                      | 3.93%     | 146   |
| Federal government employee                                   | 2.83%     | 105   |
| First responder/law enforcement official                      | 1.78%     | 66    |
| Government contractor                                         | 0.92%     | 34    |
| International visitor                                         | 5.55%     | 206   |
| Job seeker                                                    | 8.14%     | 302   |
| Media representative                                          | 0.38%     | 14    |
| Non-profit staff or volunteer                                 | 0.86%     | 32    |
| Seeking citizenship or immigration information                | 0.75%     | 28    |
| State, tribal, territorial or local government representative | 0.27%     | 10    |
| Student                                                       | 4.26%     | 158   |
| Traveler (domestic or international)                          | 51.55%    | 1,913 |
| Other                                                         | 8.43%     | 313   |
| TOTAL                                                         |           | 3,711 |