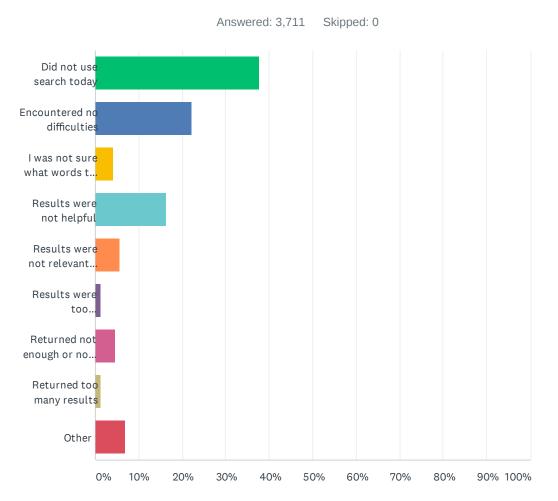

### Q9 How was your experience using our site search?

| ANSWER CHOICES                                        | RESPONSES |       |
|-------------------------------------------------------|-----------|-------|
| Did not use search today                              | 37.64%    | 1,397 |
| Encountered no difficulties                           | 22.23%    | 825   |
| I was not sure what words to use in my search         | 4.15%     | 154   |
| Results were not helpful                              | 16.28%    | 604   |
| Results were not relevant to my search terms or needs | 5.74%     | 213   |
| Results were too similar/redundant                    | 1.19%     | 44    |
| Returned not enough or no results                     | 4.61%     | 171   |
| Returned too many results                             | 1.29%     | 48    |
| Other                                                 | 6.87%     | 255   |
| TOTAL                                                 |           | 3,711 |