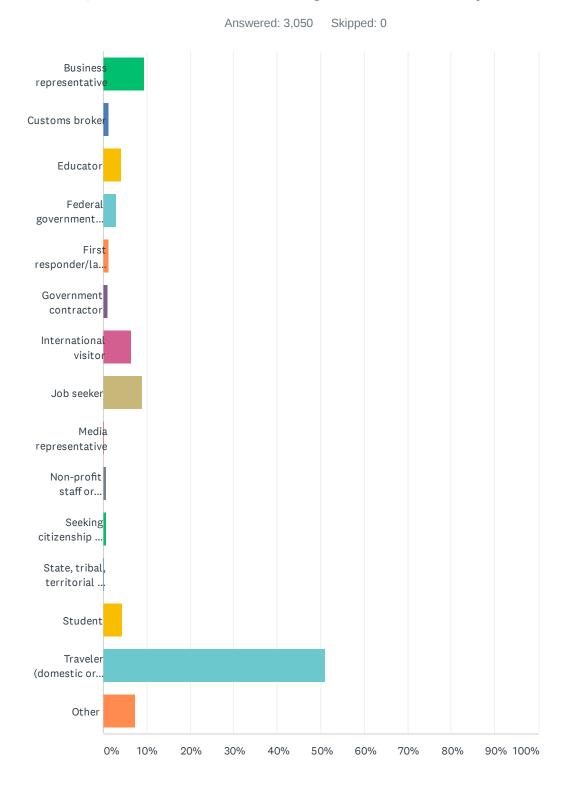

### Q7 Which of the following best describes you?

#### Customer Satisfaction Survey

| ANSWER CHOICES                                                | RESPONSES |       |
|---------------------------------------------------------------|-----------|-------|
| Business representative                                       | 9.48%     | 289   |
| Customs broker                                                | 1.28%     | 39    |
| Educator                                                      | 4.23%     | 129   |
| Federal government employee                                   | 2.85%     | 87    |
| First responder/law enforcement official                      | 1.31%     | 40    |
| Government contractor                                         | 1.02%     | 31    |
| International visitor                                         | 6.56%     | 200   |
| Job seeker                                                    | 8.92%     | 272   |
| Media representative                                          | 0.26%     | 8     |
| Non-profit staff or volunteer                                 | 0.52%     | 16    |
| Seeking citizenship or immigration information                | 0.69%     | 21    |
| State, tribal, territorial or local government representative | 0.26%     | 8     |
| Student                                                       | 4.30%     | 131   |
| Traveler (domestic or international)                          | 51.02%    | 1,556 |
| Other                                                         | 7.31%     | 223   |
| TOTAL                                                         |           | 3,050 |