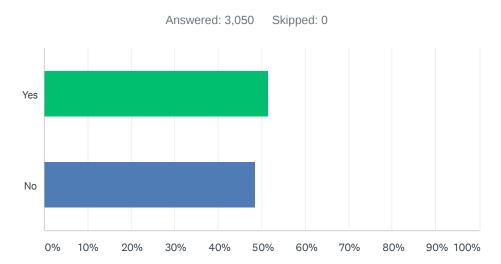

## Q3 Were you able to complete the purpose of your visit?

| ANSWER CHOICES | RESPONSES |       |
|----------------|-----------|-------|
| Yes            | 51.48%    | 1,570 |
| No             | 48.52%    | 1,480 |
| TOTAL          |           | 3,050 |