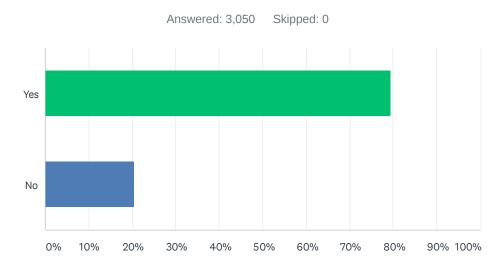

## Q5 Would you still return to this website if you could get this information or service from another source?

| ANSWER CHOICES | RESPONSES |       |
|----------------|-----------|-------|
| Yes            | 79.44%    | 2,423 |
| No             | 20.56%    | 627   |
| TOTAL          |           | 3,050 |