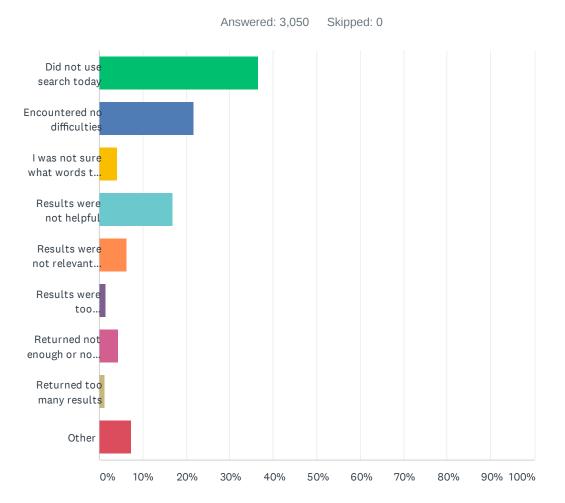

### Q9 How was your experience using our site search?

| ANSWER CHOICES                                        | RESPONSES |       |
|-------------------------------------------------------|-----------|-------|
| Did not use search today                              | 36.66%    | 1,118 |
| Encountered no difficulties                           | 21.80%    | 665   |
| I was not sure what words to use in my search         | 4.20%     | 128   |
| Results were not helpful                              | 16.85%    | 514   |
| Results were not relevant to my search terms or needs | 6.23%     | 190   |
| Results were too similar/redundant                    | 1.41%     | 43    |
| Returned not enough or no results                     | 4.39%     | 134   |
| Returned too many results                             | 1.18%     | 36    |
| Other                                                 | 7.28%     | 222   |
| TOTAL                                                 |           | 3,050 |