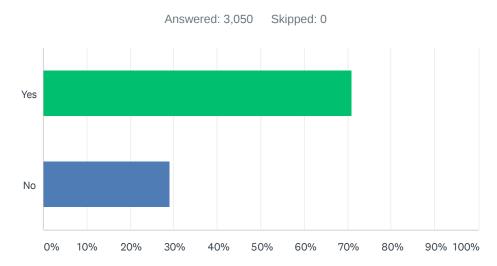

# Q6 Will you recommend this website if you could get this information or service from another source?

| ANSWER CHOICES | RESPONSES |       |
|----------------|-----------|-------|
| Yes            | 70.98%    | 2,165 |
| No             | 29.02%    | 885   |
| TOTAL          |           | 3,050 |