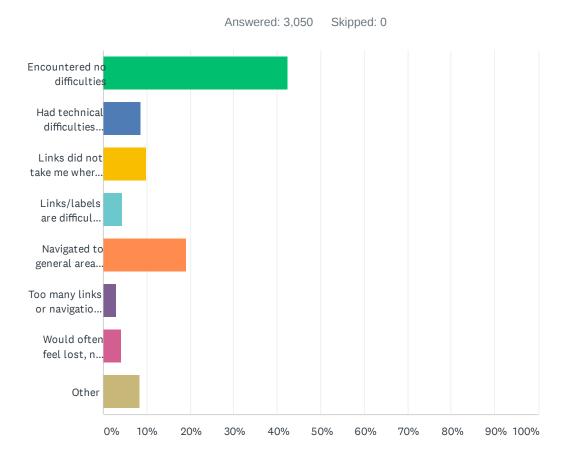

### Q8 Please describe your experience finding your way around today.

| ANSWER CHOICES                                                          | RESPONSES |       |
|-------------------------------------------------------------------------|-----------|-------|
| Encountered no difficulties                                             | 42.56%    | 1,298 |
| Had technical difficulties (e.g. error messages, broken links)          | 8.52%     | 260   |
| Links did not take me where I expected                                  | 9.80%     | 299   |
| Links/labels are difficult to understand, they are not intuitive        | 4.39%     | 134   |
| Navigated to general area but couldn't find the specific content needed | 19.08%    | 582   |
| Too many links or navigational choices                                  | 2.98%     | 91    |
| Would often feel lost, not know where I was                             | 4.23%     | 129   |
| Other                                                                   | 8.43%     | 257   |
| TOTAL                                                                   |           | 3,050 |