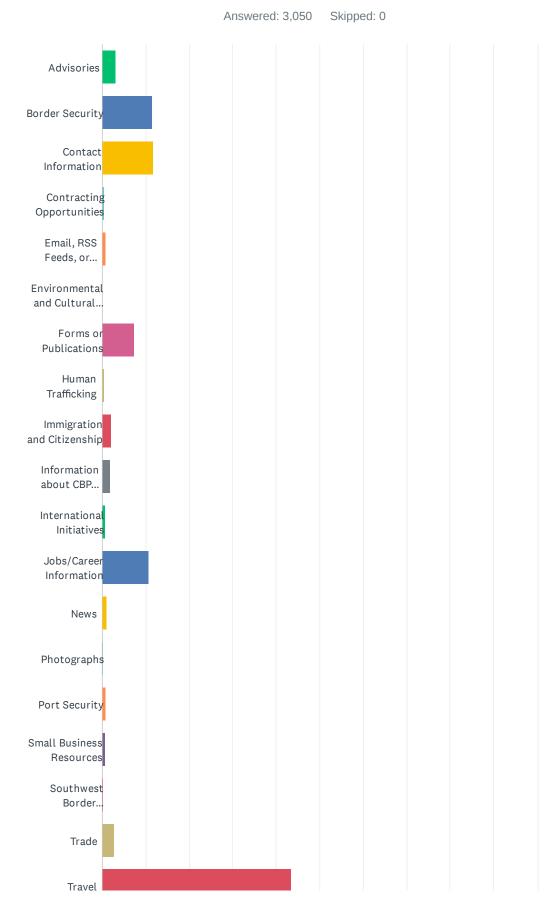

### Q2 What information were you looking for today?

#### Customer Satisfaction Survey

| ANSWER CHOICES                                            | RESPONSES |       |
|-----------------------------------------------------------|-----------|-------|
| Advisories                                                | 3.05%     | 93    |
| Border Security                                           | 11.61%    | 354   |
| Contact Information                                       | 11.64%    | 355   |
| Contracting Opportunities                                 | 0.39%     | 12    |
| Email, RSS Feeds, or Subscription Services                | 0.85%     | 26    |
| Environmental and Cultural Stewardship                    | 0.03%     | 1     |
| Forms or Publications                                     | 7.38%     | 225   |
| Human Trafficking                                         | 0.39%     | 12    |
| Immigration and Citizenship                               | 2.13%     | 65    |
| Information about CBP (leadership, history, etc.)         | 1.87%     | 57    |
| International Initiatives                                 | 0.69%     | 21    |
| Jobs/Career Information                                   | 10.72%    | 327   |
| News                                                      | 0.98%     | 30    |
| Photographs                                               | 0.20%     | 6     |
| Port Security                                             | 0.92%     | 28    |
| Small Business Resources                                  | 0.59%     | 18    |
| Southwest Border Unaccompanied Alien Children/Family Unit | 0.16%     | 5     |
| Trade                                                     | 2.72%     | 83    |
| Travel                                                    | 43.44%    | 1,325 |
| Videos                                                    | 0.23%     | 7     |
| TOTAL                                                     |           | 3,050 |