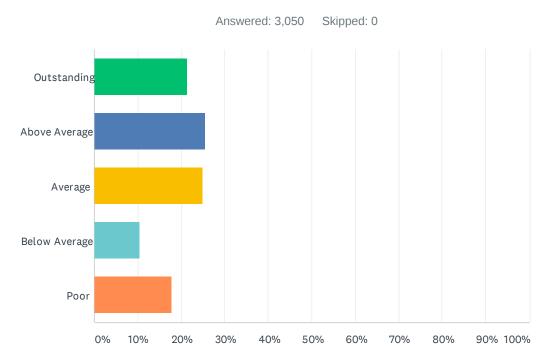

## Q1 How would you rate your overall experience today?

| ANSWER CHOICES | RESPONSES |     |
|----------------|-----------|-----|
| Outstanding    | 21.31%    | 650 |
| Above Average  | 25.48%    | 777 |
| Average        | 24.89%    | 759 |
| Below Average  | 10.56%    | 322 |
| Poor           | 17.77%    | 542 |
| TOTAL          | 3,        | 050 |