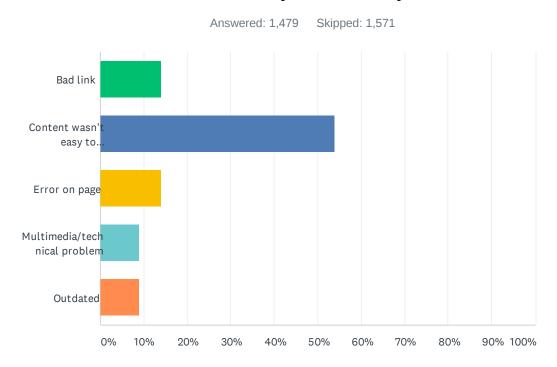

# Q4 If you answered "No" to question 3, please select the option that best describes your difficulty.

| ANSWER CHOICES                    | RESPONSES |       |
|-----------------------------------|-----------|-------|
| Bad link                          | 14.06%    | 208   |
| Content wasn't easy to understand | 54.02%    | 799   |
| Error on page                     | 13.93%    | 206   |
| Multimedia/technical problem      | 8.99%     | 133   |
| Outdated                          | 8.99%     | 133   |
| TOTAL                             | 1         | .,479 |