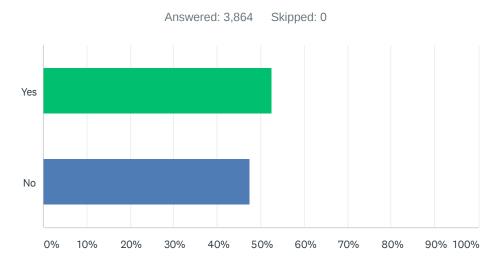

## Q3 Were you able to complete the purpose of your visit?

| ANSWER CHOICES | RESPONSES |       |
|----------------|-----------|-------|
| Yes            | 52.51%    | 2,029 |
| No             | 47.49%    | 1,835 |
| TOTAL          |           | 3,864 |