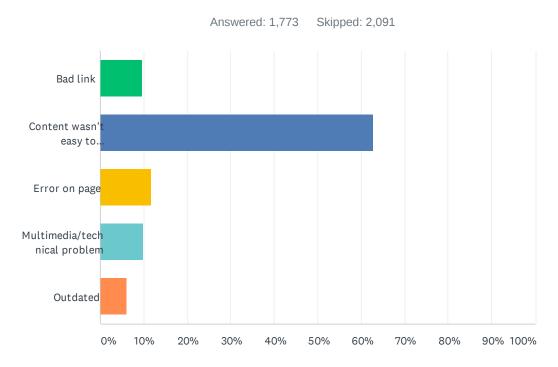

# Q4 If you answered "No" to question 3, please select the option that best describes your difficulty.

| ANSWER CHOICES                    | RESPONSES |       |
|-----------------------------------|-----------|-------|
| Bad link                          | 9.59%     | 170   |
| Content wasn't easy to understand | 62.72%    | 1,112 |
| Error on page                     | 11.68%    | 207   |
| Multimedia/technical problem      | 9.93%     | 176   |
| Outdated                          | 6.09%     | 108   |
| TOTAL                             |           | 1,773 |