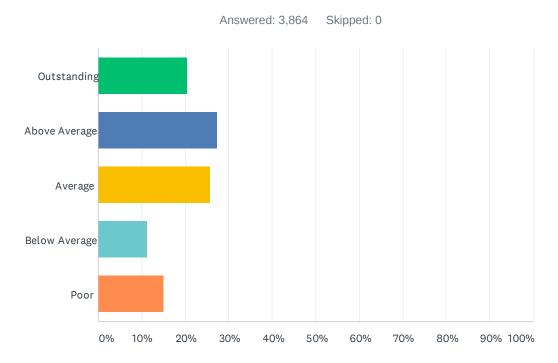

## Q1 How would you rate your overall experience today?

| ANSWER CHOICES | RESPONSES |       |
|----------------|-----------|-------|
| Outstanding    | 20.42%    | 789   |
| Above Average  | 27.46%    | 1,061 |
| Average        | 25.83%    | 998   |
| Below Average  | 11.21%    | 433   |
| Poor           | 15.09%    | 583   |
| TOTAL          |           | 3,864 |