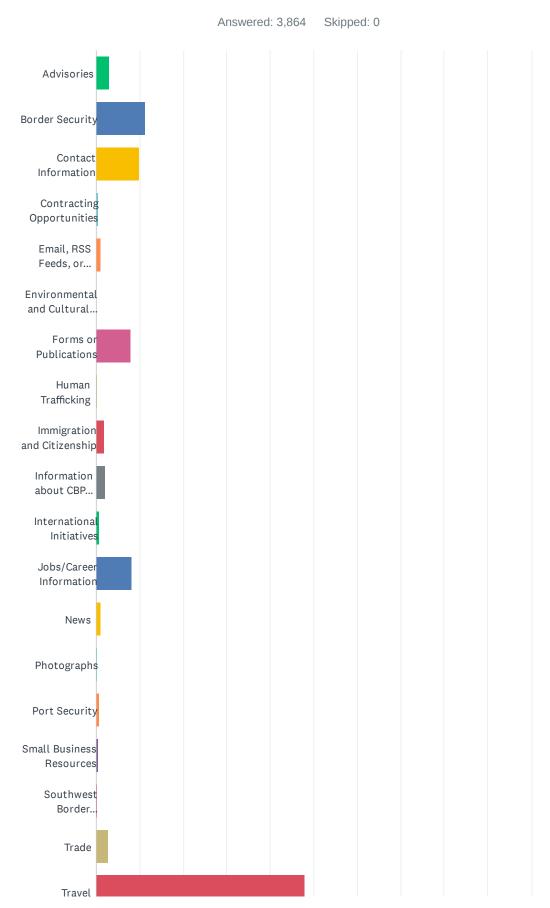

### Q2 What information were you looking for today?

#### Customer Satisfaction Survey

| ANSWER CHOICES                                            | RESPONSES |       |
|-----------------------------------------------------------|-----------|-------|
| Advisories                                                | 3.03%     | 117   |
| Border Security                                           | 11.31%    | 437   |
| Contact Information                                       | 9.81%     | 379   |
| Contracting Opportunities                                 | 0.41%     | 16    |
| Email, RSS Feeds, or Subscription Services                | 1.01%     | 39    |
| Environmental and Cultural Stewardship                    | 0.10%     | 4     |
| Forms or Publications                                     | 7.95%     | 307   |
| Human Trafficking                                         | 0.13%     | 5     |
| Immigration and Citizenship                               | 1.89%     | 73    |
| Information about CBP (leadership, history, etc.)         | 2.02%     | 78    |
| International Initiatives                                 | 0.57%     | 22    |
| Jobs/Career Information                                   | 8.23%     | 318   |
| News                                                      | 1.14%     | 44    |
| Photographs                                               | 0.13%     | 5     |
| Port Security                                             | 0.70%     | 27    |
| Small Business Resources                                  | 0.41%     | 16    |
| Southwest Border Unaccompanied Alien Children/Family Unit | 0.18%     | 7     |
| Trade                                                     | 2.67%     | 103   |
| Travel                                                    | 47.98%    | 1,854 |
| Videos                                                    | 0.34%     | 13    |
| TOTAL                                                     |           | 3,864 |