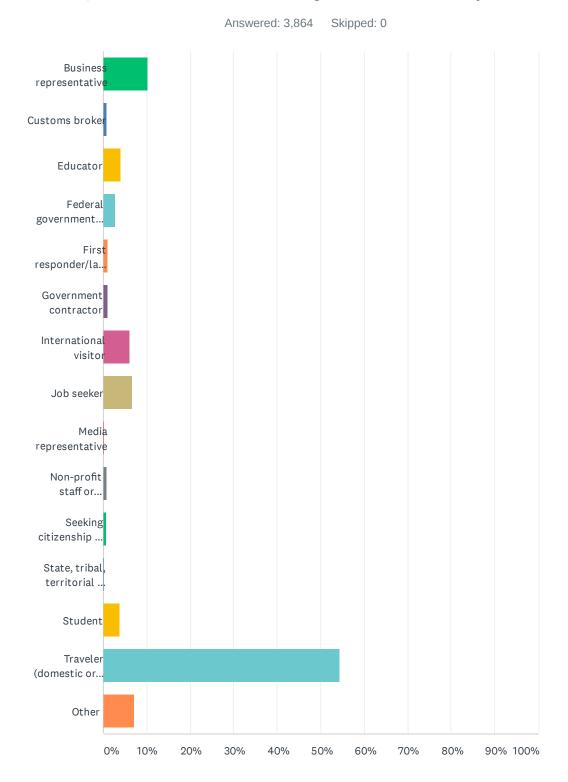

### Q7 Which of the following best describes you?

#### Customer Satisfaction Survey

| ANSWER CHOICES                                                | RESPONSES |       |
|---------------------------------------------------------------|-----------|-------|
| Business representative                                       | 10.35%    | 400   |
| Customs broker                                                | 0.91%     | 35    |
| Educator                                                      | 3.96%     | 153   |
| Federal government employee                                   | 2.72%     | 105   |
| First responder/law enforcement official                      | 1.06%     | 41    |
| Government contractor                                         | 1.06%     | 41    |
| International visitor                                         | 5.98%     | 231   |
| Job seeker                                                    | 6.65%     | 257   |
| Media representative                                          | 0.31%     | 12    |
| Non-profit staff or volunteer                                 | 0.83%     | 32    |
| Seeking citizenship or immigration information                | 0.65%     | 25    |
| State, tribal, territorial or local government representative | 0.31%     | 12    |
| Student                                                       | 3.75%     | 145   |
| Traveler (domestic or international)                          | 54.37%    | 2,101 |
| Other                                                         | 7.09%     | 274   |
| TOTAL                                                         |           | 3,864 |