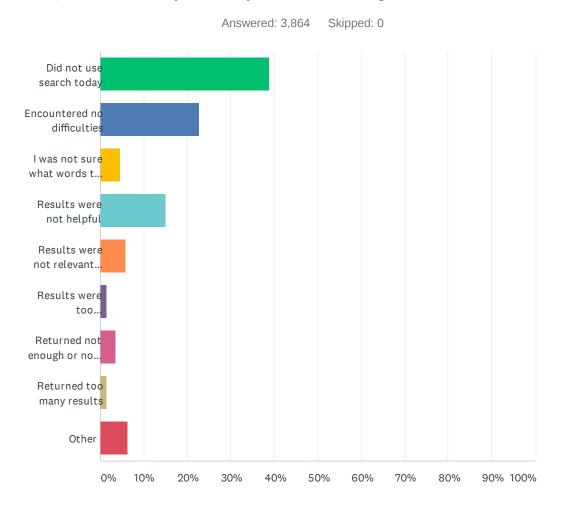

### Q9 How was your experience using our site search?

| ANSWER CHOICES                                        | RESPONSES |       |
|-------------------------------------------------------|-----------|-------|
| Did not use search today                              | 39.00%    | 1,507 |
| Encountered no difficulties                           | 22.75%    | 879   |
| I was not sure what words to use in my search         | 4.61%     | 178   |
| Results were not helpful                              | 15.14%    | 585   |
| Results were not relevant to my search terms or needs | 5.82%     | 225   |
| Results were too similar/redundant                    | 1.48%     | 57    |
| Returned not enough or no results                     | 3.60%     | 139   |
| Returned too many results                             | 1.37%     | 53    |
| Other                                                 | 6.24%     | 241   |
| TOTAL                                                 |           | 3,864 |