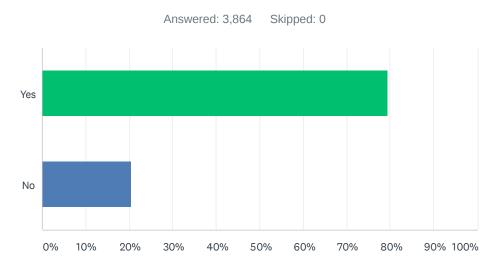

## Q5 Would you still return to this website if you could get this information or service from another source?

| ANSWER CHOICES | RESPONSES |      |
|----------------|-----------|------|
| Yes            | 79.40% 3, | ,068 |
| No             | 20.60%    | 796  |
| TOTAL          | 3,        | ,864 |