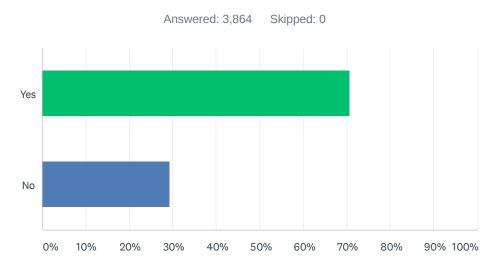

# Q6 Will you recommend this website if you could get this information or service from another source?

| ANSWER CHOICES | RESPONSES |       |
|----------------|-----------|-------|
| Yes            | 70.65%    | 2,730 |
| No             | 29.35%    | 1,134 |
| TOTAL          |           | 3,864 |