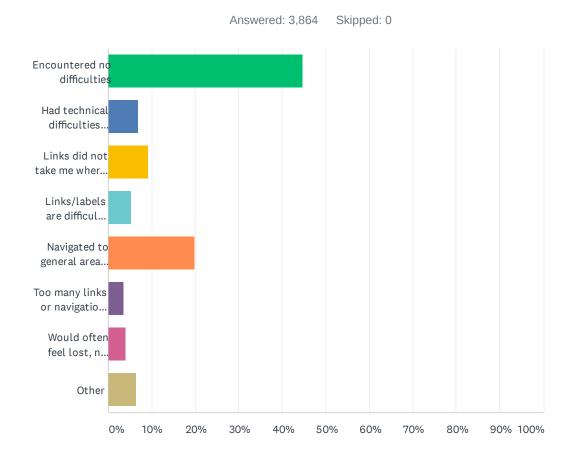

### Q8 Please describe your experience finding your way around today.

| ANSWER CHOICES                                                          | RESPONSES |       |
|-------------------------------------------------------------------------|-----------|-------|
| Encountered no difficulties                                             | 44.77%    | 1,730 |
| Had technical difficulties (e.g. error messages, broken links)          | 6.88%     | 266   |
| Links did not take me where I expected                                  | 9.21%     | 356   |
| Links/labels are difficult to understand, they are not intuitive        | 5.33%     | 206   |
| Navigated to general area but couldn't find the specific content needed | 19.77%    | 764   |
| Too many links or navigational choices                                  | 3.60%     | 139   |
| Would often feel lost, not know where I was                             | 3.88%     | 150   |
| Other                                                                   | 6.55%     | 253   |
| TOTAL                                                                   |           | 3,864 |