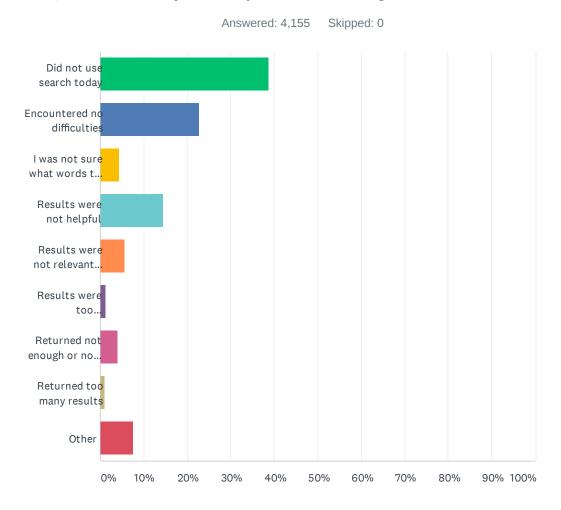

### Q9 How was your experience using our site search?

| ANSWER CHOICES                                        | RESPONSES |       |
|-------------------------------------------------------|-----------|-------|
| Did not use search today                              | 38.68%    | 1,607 |
| Encountered no difficulties                           | 22.86%    | 950   |
| I was not sure what words to use in my search         | 4.48%     | 186   |
| Results were not helpful                              | 14.42%    | 599   |
| Results were not relevant to my search terms or needs | 5.68%     | 236   |
| Results were too similar/redundant                    | 1.18%     | 49    |
| Returned not enough or no results                     | 4.04%     | 168   |
| Returned too many results                             | 1.08%     | 45    |
| Other                                                 | 7.58%     | 315   |
| TOTAL                                                 |           | 4,155 |