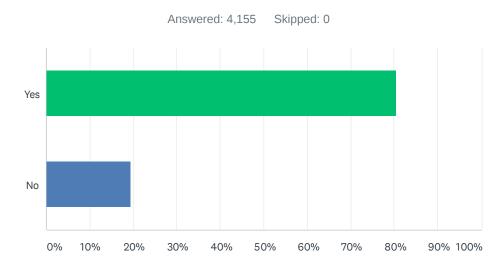

## Q5 Would you still return to this website if you could get this information or service from another source?

| ANSWER CHOICES | RESPONSES |       |
|----------------|-----------|-------|
| Yes            | 80.46%    | 3,343 |
| No             | 19.54%    | 812   |
| TOTAL          |           | 4,155 |