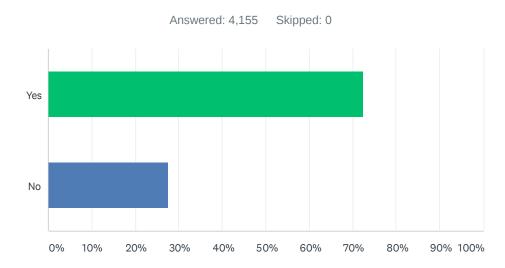

# Q6 Will you recommend this website if you could get this information or service from another source?

| ANSWER CHOICES | RESPONSES |       |
|----------------|-----------|-------|
| Yes            | 72.35%    | 3,006 |
| No             | 27.65%    | 1,149 |
| TOTAL          |           | 4,155 |