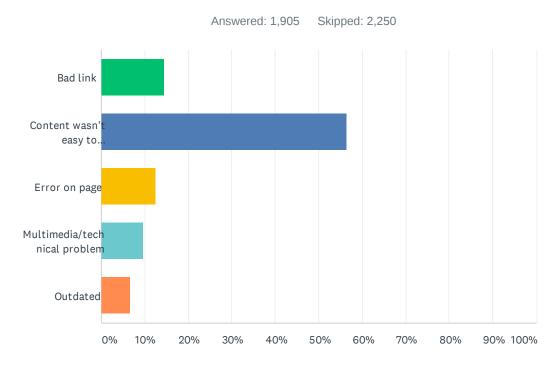

# Q4 If you answered "No" to question 3, please select the option that best describes your difficulty.

| ANSWER CHOICES                    | RESPONSES |       |
|-----------------------------------|-----------|-------|
| Bad link                          | 14.33%    | 273   |
| Content wasn't easy to understand | 56.59%    | 1,078 |
| Error on page                     | 12.65%    | 241   |
| Multimedia/technical problem      | 9.71%     | 185   |
| Outdated                          | 6.72%     | 128   |
| TOTAL                             |           | 1,905 |