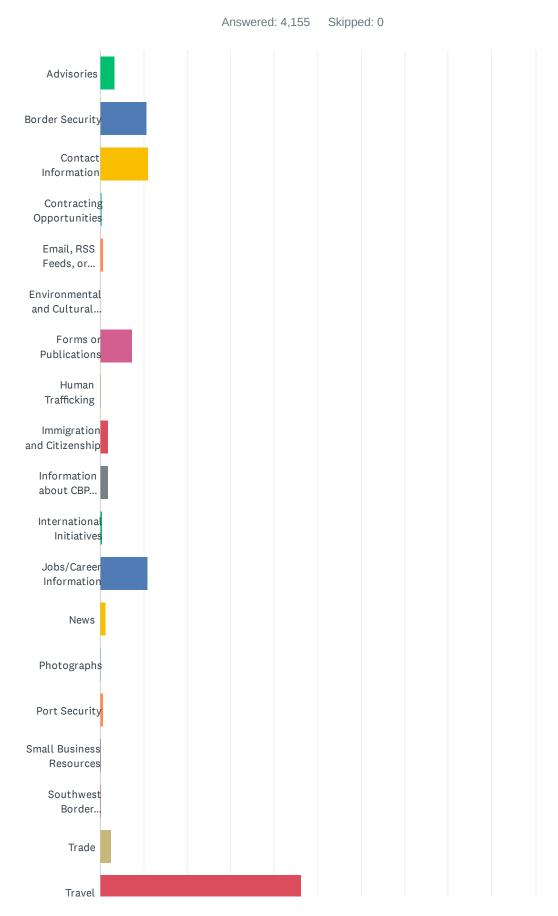

### Q2 What information were you looking for today?

#### Customer Satisfaction Survey

| ANSWER CHOICES                                            | RESPONSES |       |
|-----------------------------------------------------------|-----------|-------|
| Advisories                                                | 3.35%     | 139   |
| Border Security                                           | 10.61%    | 441   |
| Contact Information                                       | 11.02%    | 458   |
| Contracting Opportunities                                 | 0.41%     | 17    |
| Email, RSS Feeds, or Subscription Services                | 0.60%     | 25    |
| Environmental and Cultural Stewardship                    | 0.07%     | 3     |
| Forms or Publications                                     | 7.41%     | 308   |
| Human Trafficking                                         | 0.17%     | 7     |
| Immigration and Citizenship                               | 1.81%     | 75    |
| Information about CBP (leadership, history, etc.)         | 1.88%     | 78    |
| International Initiatives                                 | 0.51%     | 21    |
| Jobs/Career Information                                   | 10.83%    | 450   |
| News                                                      | 1.25%     | 52    |
| Photographs                                               | 0.17%     | 7     |
| Port Security                                             | 0.72%     | 30    |
| Small Business Resources                                  | 0.17%     | 7     |
| Southwest Border Unaccompanied Alien Children/Family Unit | 0.12%     | 5     |
| Trade                                                     | 2.55%     | 106   |
| Travel                                                    | 46.23%    | 1,921 |
| Videos                                                    | 0.12%     | 5     |
| TOTAL                                                     |           | 4,155 |