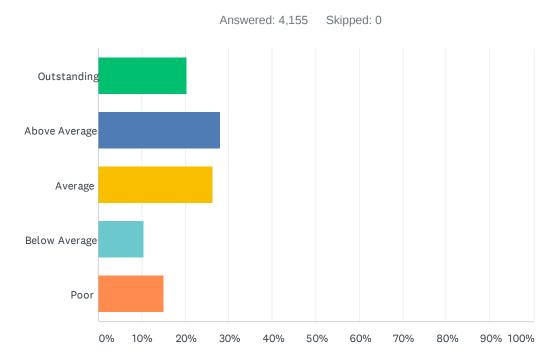

## Q1 How would you rate your overall experience today?

| ANSWER CHOICES | RESPONSES   |   |
|----------------|-------------|---|
| Outstanding    | 20.26% 84:  | 2 |
| Above Average  | 28.01% 1,16 | 4 |
| Average        | 26.26% 1,09 | 1 |
| Below Average  | 10.49% 436  | 6 |
| Poor           | 14.97% 622  | 2 |
| TOTAL          | 4,15        | 5 |