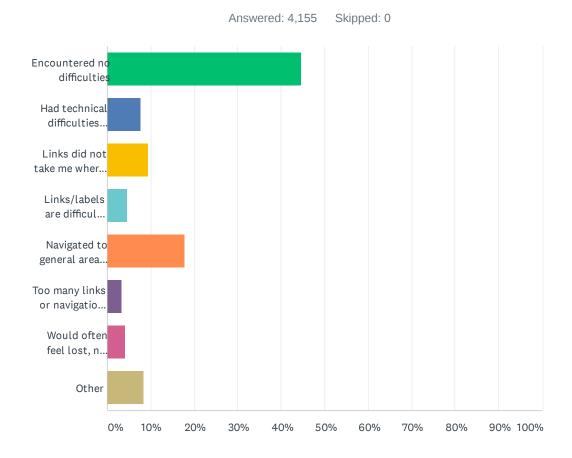

### Q8 Please describe your experience finding your way around today.

| ANSWER CHOICES                                                          | RESPONSES |       |
|-------------------------------------------------------------------------|-----------|-------|
| Encountered no difficulties                                             | 44.48%    | 1,848 |
| Had technical difficulties (e.g. error messages, broken links)          | 7.75%     | 322   |
| Links did not take me where I expected                                  | 9.41%     | 391   |
| Links/labels are difficult to understand, they are not intuitive        | 4.67%     | 194   |
| Navigated to general area but couldn't find the specific content needed | 17.79%    | 739   |
| Too many links or navigational choices                                  | 3.30%     | 137   |
| Would often feel lost, not know where I was                             | 4.26%     | 177   |
| Other                                                                   | 8.35%     | 347   |
| TOTAL                                                                   |           | 4,155 |