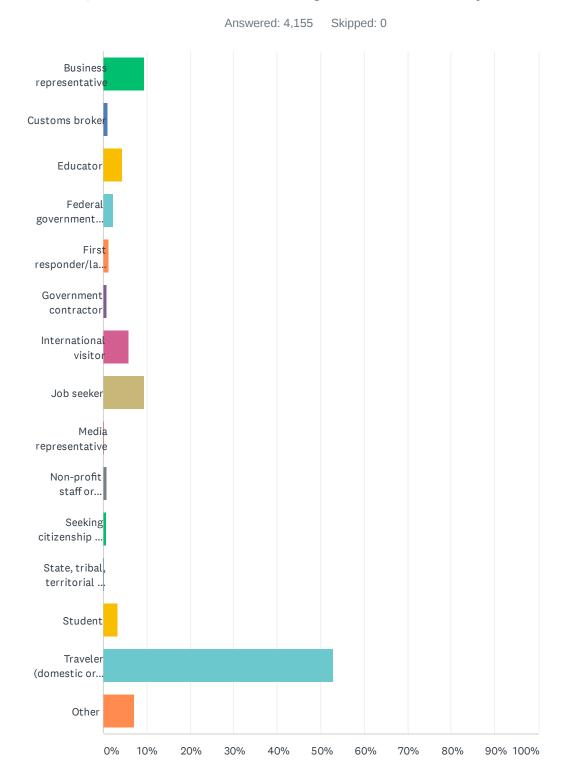

### Q7 Which of the following best describes you?

#### Customer Satisfaction Survey

| ANSWER CHOICES                                                | RESPONSES |       |
|---------------------------------------------------------------|-----------|-------|
| Business representative                                       | 9.39%     | 390   |
| Customs broker                                                | 1.01%     | 42    |
| Educator                                                      | 4.48%     | 186   |
| Federal government employee                                   | 2.26%     | 94    |
| First responder/law enforcement official                      | 1.30%     | 54    |
| Government contractor                                         | 0.94%     | 39    |
| International visitor                                         | 5.94%     | 247   |
| Job seeker                                                    | 9.41%     | 391   |
| Media representative                                          | 0.26%     | 11    |
| Non-profit staff or volunteer                                 | 0.82%     | 34    |
| Seeking citizenship or immigration information                | 0.58%     | 24    |
| State, tribal, territorial or local government representative | 0.12%     | 5     |
| Student                                                       | 3.30%     | 137   |
| Traveler (domestic or international)                          | 53.00%    | 2,202 |
| Other                                                         | 7.20%     | 299   |
| TOTAL                                                         |           | 4,155 |