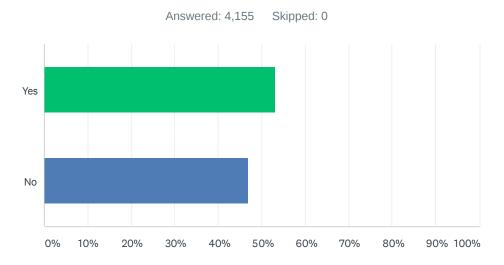

## Q3 Were you able to complete the purpose of your visit?

| ANSWER CHOICES | RESPONSES |       |
|----------------|-----------|-------|
| Yes            | 53.21%    | 2,211 |
| No             | 46.79%    | 1,944 |
| TOTAL          |           | 4,155 |