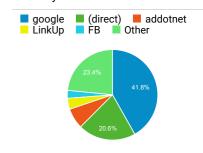

ustoms and Border Protection                   | 296,065   |
| Locate a Port of Entry   U.S. Customs a nd Border Protection                            | 201,724   |
| Arrival/Departure Forms: I-94 and I-94 W   U.S. Customs and Border Protection           | 180,453   |
| Careers   U.S. Customs and Border Prot ection                                           | 169,954   |
| Global Entry Frequently Asked Question s   U.S. Customs and Border Protection           | 147,235   |

### Visits by Social Network

| Social Network | Sessions |
|----------------|----------|
| Facebook       | 30,989   |
| Twitter        | 13,045   |
| YouTube        | 1,883    |
| TripAdvisor    | 1,432    |
| LinkedIn       | 1,063    |
| BuzzFeed       | 1,054    |
| Naver          | 757      |

## Visits by Source



### New vs. Returned Visitors



### Pageviews and Pages / Session by ...

| Mobile (Including Tablet) | Pageviews | Pages /<br>Session |
|---------------------------|-----------|--------------------|
| No                        | 6,530,247 | 2.34               |
| Yes                       | 3,897,888 | 1.77               |