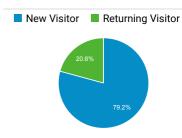

| 296,065   |
| Locate a Port of Entry   U.S. Customs a nd Border Protection                            | 201,724   |
| Arrival/Departure Forms: I-94 and I-94 W   U.S. Customs and Border Protection           | 180,453   |
| Careers   U.S. Customs and Border Prot ection                                           | 169,954   |
| Global Entry Frequently Asked Question s   U.S. Customs and Border Protection           | 147,235   |

### Visits by Social Network

| Social Network | Sessions |
|----------------|----------|
| Facebook       | 30,989   |
| Twitter        | 13,045   |
| YouTube        | 1,883    |
| TripAdvisor    | 1,432    |
| LinkedIn       | 1,063    |
| BuzzFeed       | 1,054    |
| Naver          | 757      |

## Visits by Source



### New vs. Returned Visitors



### Pageviews and Pages / Session by ...

| Mobile (Including Tablet) | Pageviews | Pages /<br>Session |
|---------------------------|-----------|--------------------|
| No                        | 6,530,247 | 2.34               |
| Yes                       | 3,897,888 | 1.77               |