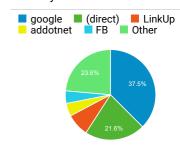

ion                 | 111,985   |
| Careers   U.S. Customs and Border Prot ection                                                 | 98,356    |
| Border Wall System   U.S. Customs and Border Protection                                       | 95,822    |
| Air Interdiction Agent (Pilot) Prescreeni<br>ng Form   U.S. Customs and Border Pro<br>tection | 65,959    |
| Contact Us   U.S. Customs and Border<br>Protection                                            | 64,664    |

#### Visits by Social Network

| Social Network | Sessions |
|----------------|----------|
| Facebook       | 35,434   |
| Twitter        | 31,614   |
| LinkedIn       | 1,997    |
| YouTube        | 1,216    |
| Instagram      | 362      |
| reddit         | 216      |
| TripAdvisor    | 201      |

#### Visits by Source



#### New vs. Returned Visitors



#### Pageviews and Pages / Session by ...

| Mobile (Including<br>Tablet) | Pageviews | Pages /<br>Session |
|------------------------------|-----------|--------------------|
| No                           | 2,834,086 | 2.36               |
| Yes                          | 2,034,434 | 1.77               |