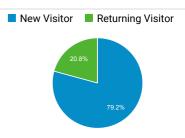

| Careers   U.S. Customs and Border Prot ection                                                 | 98,356    |
| Border Wall System   U.S. Customs and Border Protection                                       | 95,822    |
| Air Interdiction Agent (Pilot) Prescreeni<br>ng Form   U.S. Customs and Border Pro<br>tection | 65,959    |
| Contact Us   U.S. Customs and Border<br>Protection                                            | 64,664    |

#### Visits by Social Network

| Social Network | Sessions |
|----------------|----------|
| Facebook       | 35,434   |
| Twitter        | 31,614   |
| LinkedIn       | 1,997    |
| YouTube        | 1,216    |
| Instagram      | 362      |
| reddit         | 216      |
| TripAdvisor    | 201      |

#### Visits by Source



#### New vs. Returned Visitors



#### Pageviews and Pages / Session by ...

| Mobile (Including<br>Tablet) | Pageviews | Pages /<br>Session |
|------------------------------|-----------|--------------------|
| No                           | 2,834,086 | 2.36               |
| Yes                          | 2,034,434 | 1.77               |