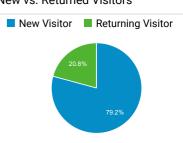

U.S. Customs a nd Border Protection                  | 195,574   |
| Careers   U.S. Customs and Border Prot ection                                 | 171,535   |
| Arrival/Departure Forms: I-94 and I-94 W   U.S. Customs and Border Protection | 159,234   |
| Global Entry Frequently Asked Question s   U.S. Customs and Border Protection | 128,643   |
| Contact Us   U.S. Customs and Border<br>Protection                            | 116,760   |

# Visits by Social Network

| Social Network | Sessions |
|----------------|----------|
| Facebook       | 17,789   |
| Twitter        | 14,751   |
| YouTube        | 1,202    |
| TripAdvisor    | 1,172    |
| LinkedIn       | 887      |
| Naver          | 515      |
| Yelp           | 304      |

# Visits by Source



#### New vs. Returned Visitors



# Pageviews and Pages / Session by ...

| Mobile (Including<br>Tablet) | Pageviews | Pages /<br>Session |
|------------------------------|-----------|--------------------|
| No                           | 5,469,196 | 2.43               |
| Yes                          | 3,374,352 | 1.84               |