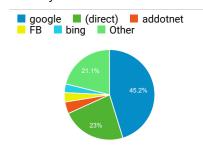

3,334   |
| Locate a Port of Entry   U.S. Customs a nd Border Protection                  | 195,574   |
| Careers   U.S. Customs and Border Prot ection                                 | 171,535   |
| Arrival/Departure Forms: I-94 and I-94 W   U.S. Customs and Border Protection | 159,234   |
| Global Entry Frequently Asked Question s   U.S. Customs and Border Protection | 128,643   |
| Contact Us   U.S. Customs and Border<br>Protection                            | 116,760   |

# Visits by Social Network

| Social Network | Sessions |
|----------------|----------|
| Facebook       | 17,789   |
| Twitter        | 14,751   |
| YouTube        | 1,202    |
| TripAdvisor    | 1,172    |
| LinkedIn       | 887      |
| Naver          | 515      |
| Yelp           | 304      |

# Visits by Source



#### New vs. Returned Visitors



# Pageviews and Pages / Session by ...

| Mobile (Including<br>Tablet) | Pageviews | Pages /<br>Session |
|------------------------------|-----------|--------------------|
| No                           | 5,469,196 | 2.43               |
| Yes                          | 3,374,352 | 1.84               |